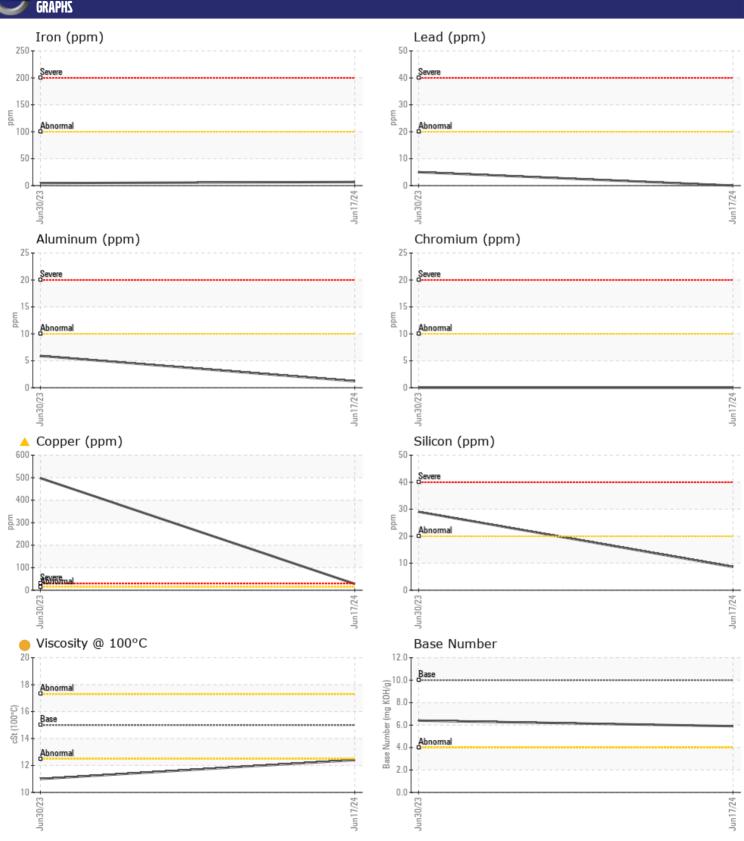

## CONSTRUCTION EQUIPMENT RENTALS VOLVO EC480 315121 - DIESEL ENGINE

Sample No: VCP440173

Oil Type: VOLVO ULTRA DIESEL ENGINE OIL 15W40 VDS-3

Job No: RENTALS

| SAMPLE II        | NFORMATION |               |             |      |
|------------------|------------|---------------|-------------|------|
| _                | MICHAIICH  | VCP440173     | VCP422915   | <br> |
| Sample Number    |            |               |             |      |
| Sample Date      |            | 17 Jun 2024   | 30 Jun 2023 | <br> |
| Machine Hours    |            | 1782          | 593         | <br> |
| Oil Hours        |            | 0             | 500         | <br> |
| Oil Changed      |            | Changed       | Changed     | <br> |
| Sample Status    |            | ABNORMAL      | ABNORMAL    | <br> |
| VOLVO            |            |               |             |      |
| OIL CONDI        | TION       |               |             |      |
| Visc @ 100°C     | cSt        | 12.4          | 11.0        | <br> |
| Base Number (BN) | mg KOH/g   | <b>5.9</b>    | □6.4        | <br> |
| Oxidation (PA)   | %          | 80            | 68          | <br> |
|                  |            |               |             |      |
| VOLVO            | NATION     |               |             |      |
| CONTAMIN         |            |               |             |      |
| Water            | %          | NEG           | NEG         | <br> |
| Soot %           | %          | ■ 0.1         | □ 0.1       | <br> |
| Nitration (PA)   | %          | 83            | 84          | <br> |
| Sulfation (PA)   | %          | 63            | 58          | <br> |
| Glycol           | %          | NEG           | NEG         | <br> |
| Fuel             | %          | <1.0          | ■ 0.6       | <br> |
| Silicon          | ppm        | <b>■</b> 9    | □ 29        | <br> |
| Sodium           | ppm        | <b>1</b>      | <b>3</b>    | <br> |
| Potassium        | ppm        | <b>0</b>      | <b>4</b>    | <br> |
|                  |            |               |             |      |
| WEAR ME          | ZIAT       |               |             |      |
| _                |            | ■7            | <b>1</b> 5  | <br> |
| Iron             | ppm        | /<br>         | ▲ 498       |      |
| Copper<br>Lead   | ppm        | <u> </u>      | 498         | <br> |
| Tin              | ppm        | <b>■</b> <1   | 1           | <br> |
| Aluminum         | ppm        | <u> </u>      |             | <br> |
| Chromium         | ppm        | ■ I<br>■ 0    | □ 6<br>□ 0  | <br> |
| Molybdenum       | ppm        | <b>□</b> 55   | 96          | <br> |
| Nickel           | ppm        | <b>0</b>      | 96          | <br> |
| Titanium         | ppm        | 0             | 0           | <br> |
| Silver           | ppm        |               | 0           |      |
|                  | ppm        | <b>0</b>      | _           | <br> |
| Manganese        | ppm        | <b>■&lt;1</b> | 2           | <br> |

## Diagnosis

Oil and filter change at the time of sampling has been noted. Resample at the next service interval to monitor. The copper level has decreased, but is still abnormal. All other component wear rates are normal. There is no indication of any contamination in the oil. The oil viscosity is lower than normal. The BN result indicates that there is suitable alkalinity remaining in the oil. Confirm oil type.