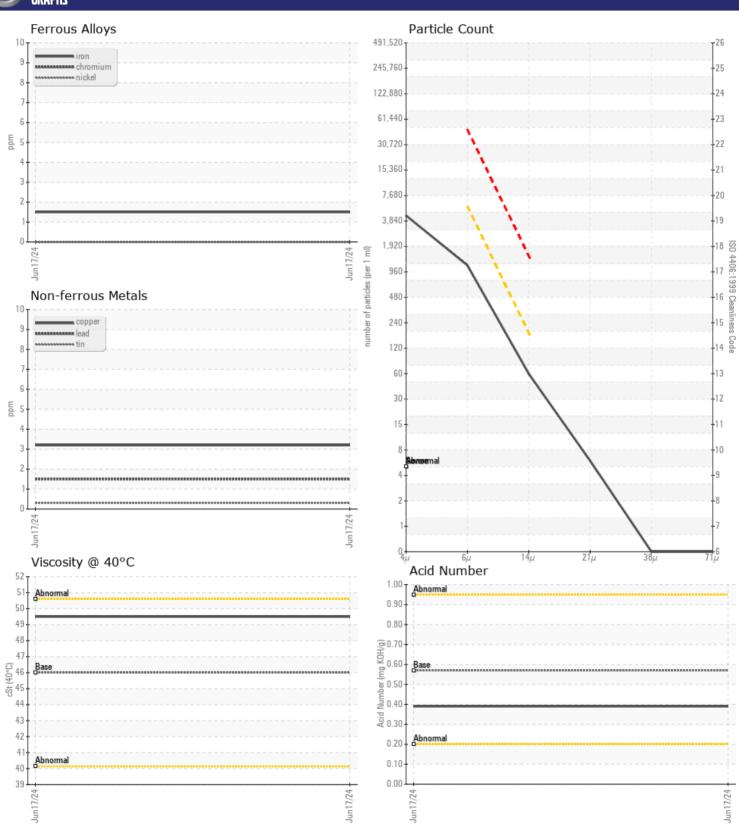

#### GRAPHS

Magnesium

Phosphorus

Silver

ppm

**ADDITIVES** 

Oil Type: **AW HYDRAULIC OIL ISO 46** 

Job No: **729857 RENTALS** 

| SAMPLE II         | NFORMATION |               |      |  |
|-------------------|------------|---------------|------|--|
| Sample Number     | -          | VCP450000     | <br> |  |
| Sample Date       |            | 17 Jun 2024   | <br> |  |
| Machine Hours     |            | 1340          | <br> |  |
| Oil Hours         |            | 0             | <br> |  |
| Oil Changed       |            | Not Changd    | <br> |  |
| Sample Status     |            | NORMAL        | <br> |  |
|                   |            |               |      |  |
| OIL CONDI         | TION       |               |      |  |
| Visc @ 40°C       | cSt        | <b>49.5</b>   | <br> |  |
| Acid Number (AN)  | mg KOH/g   | ■ 0.39        | <br> |  |
|                   |            |               |      |  |
| CONTAMIN          | NATION     |               |      |  |
| Water             | %          | NEG           | <br> |  |
| Particles >4µm    |            | 3886          | <br> |  |
| Particles >6µm    |            | <b>1005</b>   | <br> |  |
| Particles > 14µm  |            | <b>■</b> 53   | <br> |  |
| ISO 4406:1999 (c) |            | 19/17/13      | <br> |  |
| Silicon           | ppm        | <b>■</b> 3    | <br> |  |
| Sodium            | ppm        | <b>2</b>      | <br> |  |
| Potassium         | ppm        | <b>2</b>      | <br> |  |
|                   |            |               |      |  |
| WEAR ME           | TALS       |               |      |  |
| Iron              | ppm        | <b>2</b>      | <br> |  |
| Copper            | ppm        | <b>■</b> 3    | <br> |  |
| Lead              | ppm        | <b>2</b>      | <br> |  |
| Tin               | ppm        | <b>■</b> <1   | <br> |  |
| Aluminum          | ppm        | <b>■&lt;1</b> | <br> |  |
| Chromium          | ppm        | <b>■</b> 0    | <br> |  |
| Molybdenum        | ppm        | <b>■</b> 0    | <br> |  |
| Nickel            | ppm        | ■0            | <br> |  |
|                   |            | _             |      |  |