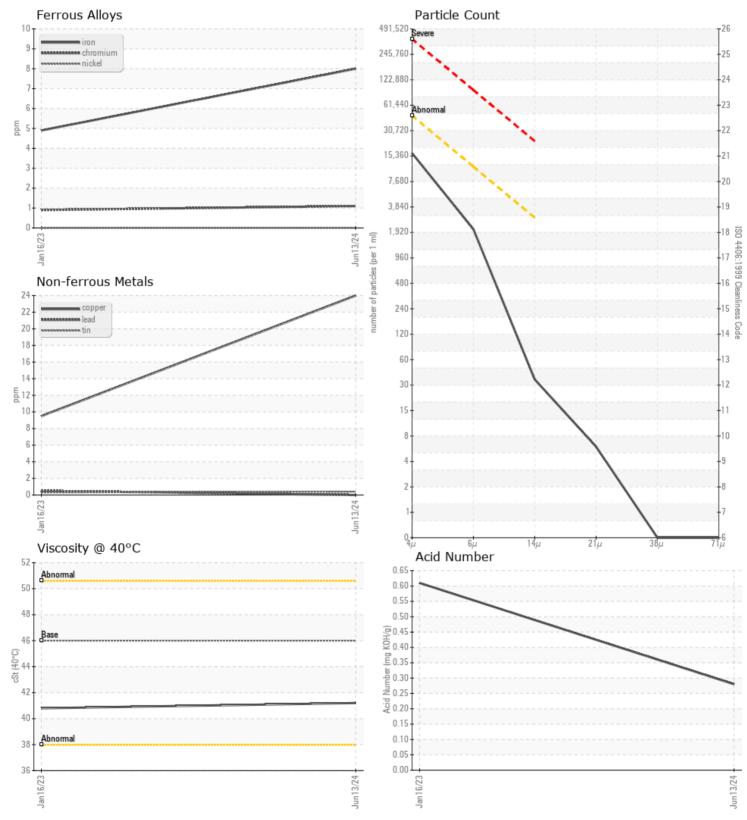

| CONTA            | MINATION |              |         |      |  |
|------------------|----------|--------------|---------|------|--|
| Water            | %        | NEG          | ▲ 0.221 | <br> |  |
| Particles >4µm   |          | <b>14440</b> |         | <br> |  |
| Particles >6µm   |          | <b>1833</b>  |         | <br> |  |
| Particles >14µm  |          | 31           |         | <br> |  |
| ISO 4406:1999 (d | c)       | 21/18/12     |         | <br> |  |
| Silicon          | ppm      | 5            | 13      | <br> |  |
| Sodium           | ppm      | 3            | 3       | <br> |  |
| Potassium        | ppm      | <b>4</b>     | 4       | <br> |  |

### WEAR METALS

|            | ייב ו אנט |            |            |      |  |
|------------|-----------|------------|------------|------|--|
| Iron       | ppm       | 8          | 5          | <br> |  |
| Copper     | ppm       | 24         | 10         | <br> |  |
| Lead       | ppm       | 0          | <b></b> <1 | <br> |  |
| Tin        | ppm       |            | <1         | <br> |  |
| Aluminum   | ppm       | <b>1</b>   | 6          | <br> |  |
| Chromium   | ppm       | ∎1         | <b></b> <1 | <br> |  |
| Molybdenum | ppm       | 0          | 10         | <br> |  |
| Nickel     | ppm       | 0          | 0          | <br> |  |
| Titanium   | ppm       | 0          | <1         | <br> |  |
| Silver     | ppm       | 0          | <1         | <br> |  |
| Manganese  | ppm       | <b></b> <1 | <b></b> <1 | <br> |  |
| Vanadium   | ppm       | 0          | 0          | <br> |  |

#### Diagnosis

Resample at the next service interval to monitor.All component wear rates are normal. The system cleanliness is acceptable for your target ISO 4406 cleanliness code. The system and fluid cleanliness is acceptable. The AN level is acceptable for this fluid. The condition of the oil is suitable for further service.