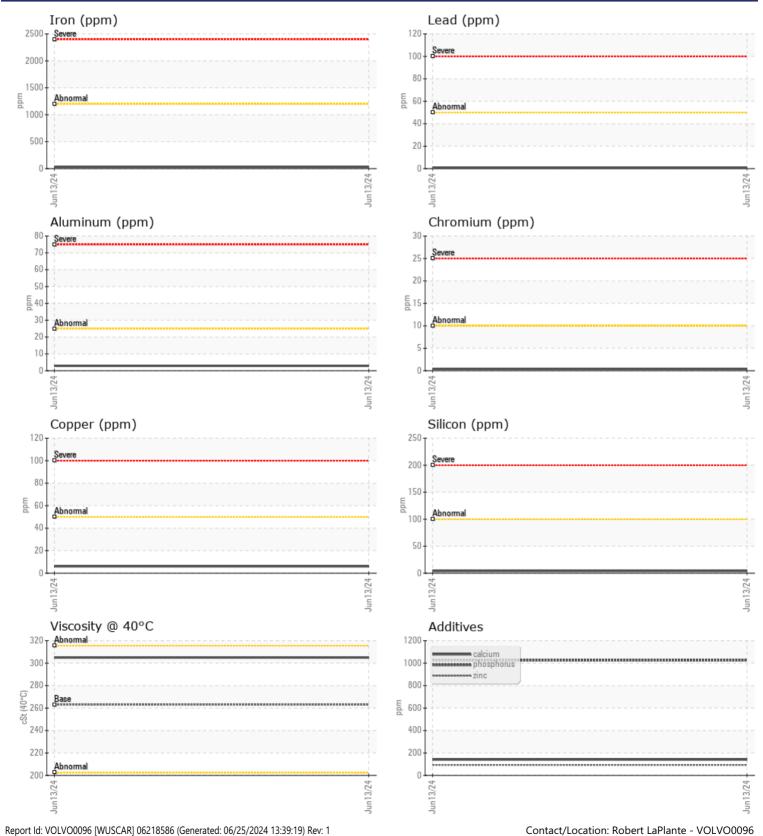

## **CONSTRUCTION EQUIPMENT**

GRAPHS

VOLVO

Page 2

## Diagnosis

Resample at the next service interval to monitor. The fluid was not specified, however, a fluid match indicates that this fluid is (GENERIC) GEAR OIL SAE 80W140. Please confirm. All component wear rates are normal. There is no indication of any contamination in the oil. The condition of the oil is acceptable for the time in service.