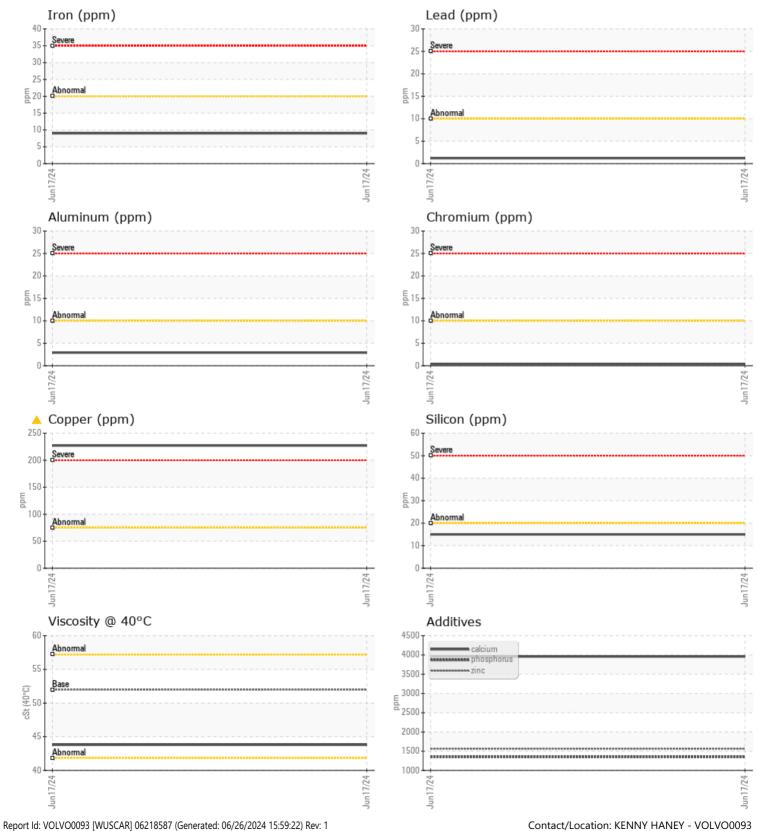

## SAMPLE INFORMATION

Calcium

Zinc

Barium

Boron

Magnesium

Phosphorus

| Sample Number | -   | VCP449943       |  |  |  |  |
|---------------|-----|-----------------|--|--|--|--|
| Sample Date   |     | 17 Jun 2024     |  |  |  |  |
| Machine Hours |     | 1340            |  |  |  |  |
| Oil Hours     |     | 0               |  |  |  |  |
| Oil Changed   |     | o<br>Not Changd |  |  |  |  |
| Sample Status |     | ABNORMAL        |  |  |  |  |
| Sample Status |     | ADITORMAL       |  |  |  |  |
| VOLVO         |     |                 |  |  |  |  |
| OIL CONDITION |     |                 |  |  |  |  |
| Visc @ 40°C   | cSt | <b>43.8</b>     |  |  |  |  |
|               |     |                 |  |  |  |  |
|               |     |                 |  |  |  |  |
|               |     |                 |  |  |  |  |
| Water         | %   | NEG             |  |  |  |  |
| Silicon       | ppm | <b>15</b>       |  |  |  |  |
| Sodium        | ppm | 2               |  |  |  |  |
| Potassium     | ppm | 6               |  |  |  |  |
| VOLVO         |     |                 |  |  |  |  |
| WEAR METALS   |     |                 |  |  |  |  |
| Iron          | ppm | 9               |  |  |  |  |
| Copper        | ppm | <u> </u>        |  |  |  |  |
| Lead          | ppm | <b>1</b>        |  |  |  |  |
| Tin           | ppm |                 |  |  |  |  |
| Aluminum      | ppm | 3               |  |  |  |  |
| Chromium      | ppm | □<1             |  |  |  |  |
| Molybdenum    | ppm | <b>  </b> <1    |  |  |  |  |
| Nickel        | ppm | ∎1              |  |  |  |  |
| Titanium      | ppm | <1              |  |  |  |  |
| Silver        | ppm | <1              |  |  |  |  |
| Manganese     | ppm | 2               |  |  |  |  |
| Vanadium      | ppm | <1              |  |  |  |  |
|               |     |                 |  |  |  |  |
| ADDITIVES     | 2   |                 |  |  |  |  |

## Diagnosis

No corrective action is recommended at this time. Resample at the next service interval to monitor.The copper level is abnormal. All other component wear rates are normal. There is no indication of any contamination in the oil. The condition of the oil is acceptable for the time in service.