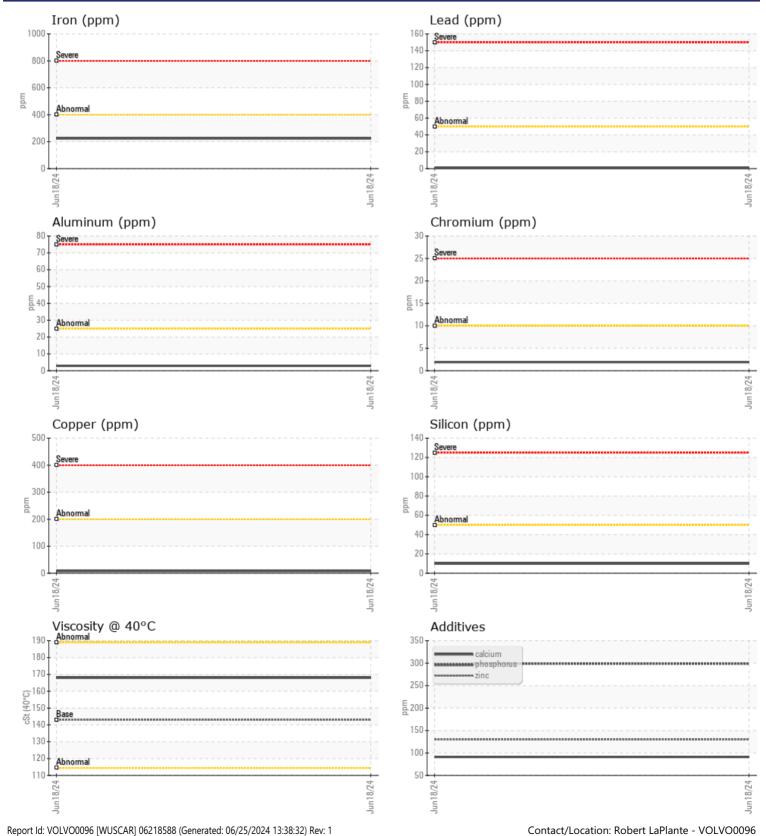

CONSTRUCTION EQUIPMENT 589608 RENTALS VOLVO EC380EL 315360 - SWING DRIVE

Sample No: VCP454514 Oil Type: GEAR OIL SAE 80W90 589608 RENTALS Job No:

VOLVO

| VOLVO         |               |             |      |   |                                                                          |
|---------------|---------------|-------------|------|---|--------------------------------------------------------------------------|
|               | E INFORMATION |             | <br> | _ |                                                                          |
| Sample Number |               | VCP454514   | <br> |   |                                                                          |
| Sample Date   |               | 18 Jun 2024 | <br> |   | ALTA EQUIPMENT/FLAGLER EQUIPMENT LL                                      |
| Machine Hours |               | 2346        | <br> |   | 9601 BOGGY CREEK RD                                                      |
| Oil Hours     |               | 0           | <br> |   | ORLANDO, FL                                                              |
| Oil Changed   |               | Not Changd  | <br> |   | US 32824                                                                 |
| Sample Status |               | NORMAL      | <br> |   | Contact: Robert LaPlante                                                 |
|               |               |             |      |   | robert.laplante@altg.com                                                 |
| OIL CON       |               |             |      |   | T: (407)508-9736                                                         |
|               |               |             |      |   | F: (407)659-8720                                                         |
| Visc @ 40°C   | cSt           | <b>168</b>  | <br> |   |                                                                          |
|               |               |             |      |   | - Diagnosis                                                              |
|               | MINATION      |             |      |   | Diagnosis                                                                |
|               |               | NEG         | <br> |   | Resample at the next service interval                                    |
| Water         | %             |             |      |   | to monitor.All component wear rate                                       |
| Silicon       | ppm           | <b>10</b>   | <br> |   | are normal. There is no indication of                                    |
| Sodium        | ppm           | 1           | <br> |   | any contamination in the oil. The condition of the oil is acceptable for |
| Potassium     | ppm           | 2           | <br> |   | the time in service.                                                     |
| VOLVO         |               |             |      |   |                                                                          |
| 🤍 WEAR N      | METALS        |             |      |   |                                                                          |
| Iron          | ppm           | 224         | <br> |   | -                                                                        |
| Copper        | ppm           | 8           | <br> |   |                                                                          |
| Lead          | ppm           | <b></b> <1  | <br> |   |                                                                          |
| Tin           | ppm           | <b></b> <1  | <br> |   |                                                                          |
| Aluminum      | ppm           | 3           | <br> |   |                                                                          |
| Chromium      | ppm           | 2           | <br> |   |                                                                          |
| Molybdenum    | ppm           | <1          | <br> |   |                                                                          |
| Nickel        | ppm           | <br><1      | <br> |   |                                                                          |
| Titanium      | ppm           | <1          | <br> |   |                                                                          |
| Silver        | ppm           | <1          | <br> |   |                                                                          |
| Manganese     | ppm           | 4           | <br> |   |                                                                          |
| Vanadium      | ppm           | <1          | <br> |   |                                                                          |
| Vanadian      | ppm           | ~           |      |   |                                                                          |
| VOLVO         | ורכ           |             |      |   |                                                                          |
| ADDITIN       | VES           |             |      |   |                                                                          |
| Calcium       | ppm           | <b>91</b>   | <br> |   |                                                                          |
| Magnesium     | ppm           | 2           | <br> |   |                                                                          |
| Zinc          | ppm           | <b>130</b>  | <br> |   |                                                                          |
| Phosphorus    | ppm           | 299         | <br> |   |                                                                          |
| Barium        | ppm           | 2           | <br> |   |                                                                          |
| Boron         | ppm           | 3           | <br> |   |                                                                          |