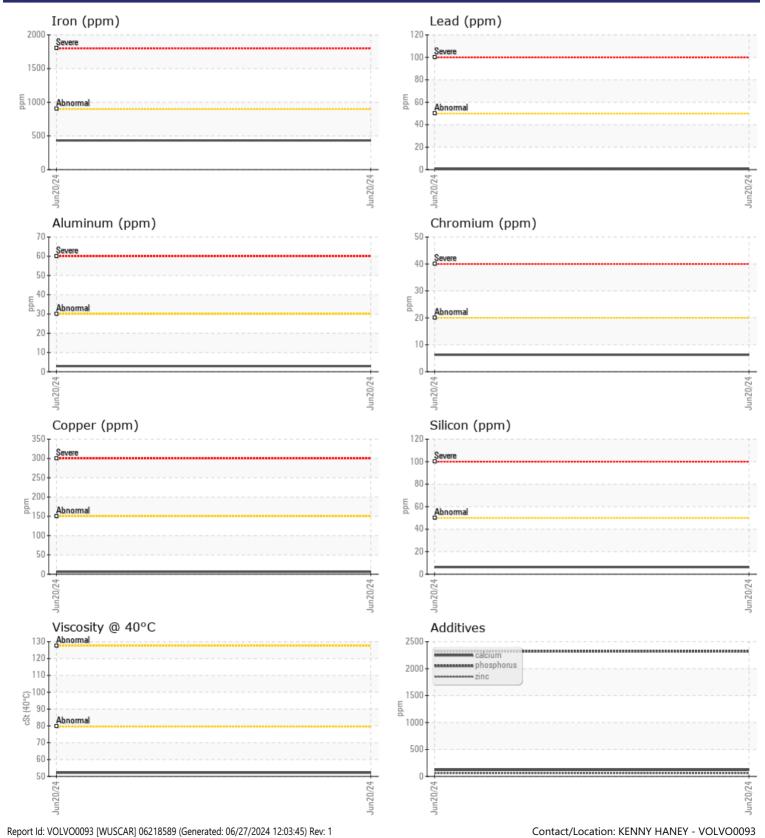

CONSTRUCTION EQUIPMENT 591916 NAT FLEET VOLVO A45G 353508 - BOGIE/CENTER AXLE

Sample No: VCP444748 **Oil Type:** {unknown} Job No: **591916 NAT FLEET** 

VOLVO

| VOLVO         |               |              |      |  |
|---------------|---------------|--------------|------|--|
| SAMPLI        | E INFORMATION |              |      |  |
| Sample Number |               | VCP444748    | <br> |  |
| Sample Date   |               | 20 Jun 2024  | <br> |  |
| Machine Hours |               | 1680         | <br> |  |
| Oil Hours     |               | 0            | <br> |  |
| Oil Changed   |               | Not Changd   | <br> |  |
| Sample Status |               | NORMAL       | <br> |  |
|               |               |              |      |  |
| OIL CON       |               |              |      |  |
| Visc @ 40°C   | cSt           | 52.2         | <br> |  |
| VISC @ 40 C   | CSL           | 52.2         | <br> |  |
| VOLVO         |               |              |      |  |
| CONTAI        | MINATION      |              |      |  |
| Water         | %             | NEG          | <br> |  |
| Silicon       | ppm           | 6            | <br> |  |
| Sodium        | ppm           | <b>1</b>     | <br> |  |
| Potassium     | ppm           | 5            | <br> |  |
|               |               |              |      |  |
| WEAR N        | METALS        |              |      |  |
| Iron          | ppm           | <b>433</b>   | <br> |  |
| Copper        | ppm           | 6            | <br> |  |
| Lead          | ppm           | <b>  </b> <1 | <br> |  |
| Tin           | ppm           |              | <br> |  |
| Aluminum      | ppm           | 3            | <br> |  |
| Chromium      | ppm           | 6            | <br> |  |
| Molybdenum    | ppm           | 4            | <br> |  |
| Nickel        | ppm           | 2            | <br> |  |
| Titanium      | ppm           | <1           | <br> |  |
| Silver        | ppm           | <1           | <br> |  |
| Manganese     | ppm           | 12           | <br> |  |
| Vanadium      | ppm           | <1           | <br> |  |
| VOLVO         |               |              | <br> |  |
|               | VES           |              |      |  |
| Calcium       | ppm           | 120          | <br> |  |
| Magnesium     | ppm           | 1            | <br> |  |
| Zinc          | ppm           | 57           | <br> |  |
|               |               |              |      |  |

## Diagnosis

Resample at the next service interval to monitor. Please specify the brand, type, and viscosity of the oil on your next sample.All component wear rates are normal. There is no indication of any contamination in the oil. The condition of the oil is acceptable for the time in service.

## **CONSTRUCTION EQUIPMENT**

GRAPHS

VOLVO