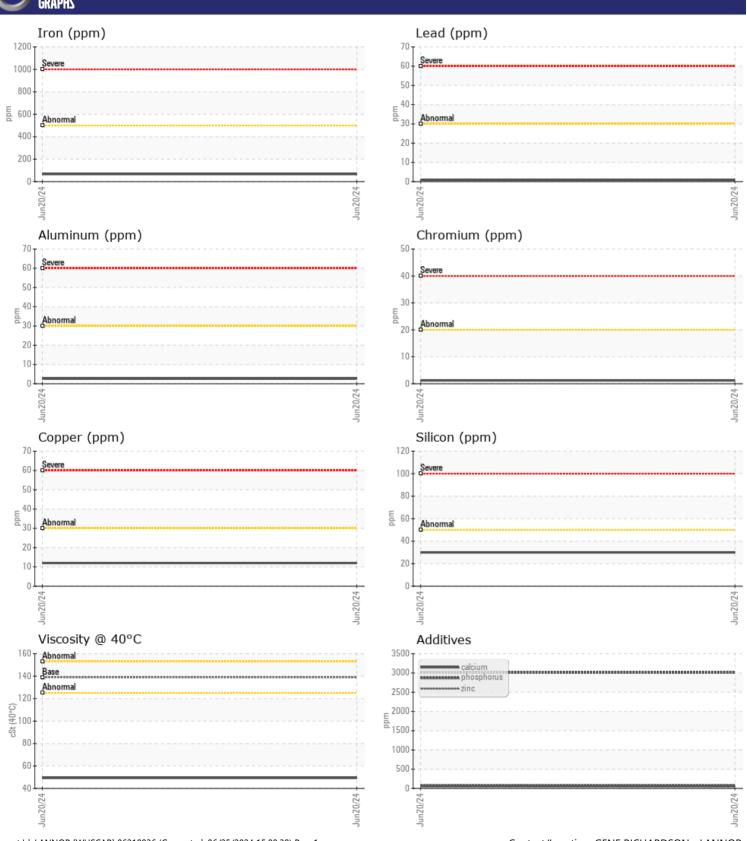

# CONSTRUCTION EQUIPMENT 42313 VOLVO A45G 752155 - DROP BOX

Sample No: VCP439994

Oil Type: VOLVO PREMIUM GEAR OIL 80W-90 GL-5

**Job No:** 42313

| VOLVO          | INFORMATIO | V             |      |  |
|----------------|------------|---------------|------|--|
|                | INFORMATIO |               |      |  |
| Sample Number  |            | VCP439994     | <br> |  |
| Sample Date    |            | 20 Jun 2024   | <br> |  |
| Machine Hours  |            | 1121          | <br> |  |
| Oil Hours      |            | 0             | <br> |  |
| Oil Changed    |            | Changed       | <br> |  |
| Sample Status  |            | NORMAL        | <br> |  |
|                |            |               |      |  |
| OIL CON        | NITION     |               |      |  |
|                |            |               |      |  |
| Visc @ 40°C    | cSt        | <b>49.3</b>   | <br> |  |
| VOLVO          |            |               |      |  |
| CONTAM         | IINATION   |               |      |  |
| Water          | %          | NEG           | <br> |  |
| Silicon        |            | MEG<br>■30    | <br> |  |
| Sodium         | ppm        | <b>■</b> 10   | <br> |  |
|                | ppm        | _             |      |  |
| Potassium      | ppm        | <b>■4</b>     | <br> |  |
| VOLVO          |            |               |      |  |
| WEAR M         | IETALS     |               |      |  |
| Iron           | ppm        | <b>67</b>     | <br> |  |
| Copper         | ppm        | <b>12</b>     | <br> |  |
| Lead           | ppm        | <b>=</b> <1   | <br> |  |
| Tin            | ppm        | <b>■&lt;1</b> | <br> |  |
| Aluminum       | ppm        | <b>3</b>      | <br> |  |
| Chromium       | ppm        | <b>1</b>      | <br> |  |
| Molybdenum     | ppm        | <b>4</b>      | <br> |  |
| Nickel         | ppm        | <b>1</b>      | <br> |  |
| Titanium       | ppm        | <1            | <br> |  |
| Silver         | ppm        | <1            | <br> |  |
| Manganese      | ppm        | <b>3</b>      | <br> |  |
| Vanadium       | ppm        | <1            | <br> |  |
| variaciani     | ppiii      | <b>\</b> 1    |      |  |
| VOLVO          |            |               |      |  |
| <b>ADDITIV</b> | EZ         |               |      |  |
| Calcium        | ppm        | <b>57</b>     | <br> |  |
| Magnesium      | ppm        | 2             | <br> |  |
| Zinc           | ppm        | <b>9</b> 5    | <br> |  |
| Phosphorus     | ppm        | 3011          | <br> |  |
| Barium         | ppm        | <b>2</b>      | <br> |  |
| Boron          | ppm        | <b>■</b> 172  | <br> |  |
|                | -          |               |      |  |

### Diagnosis

Resample at the next service interval to monitor. All component wear rates are normal. There is no indication of any contamination in the oil. The condition of the oil is acceptable for the time in service.