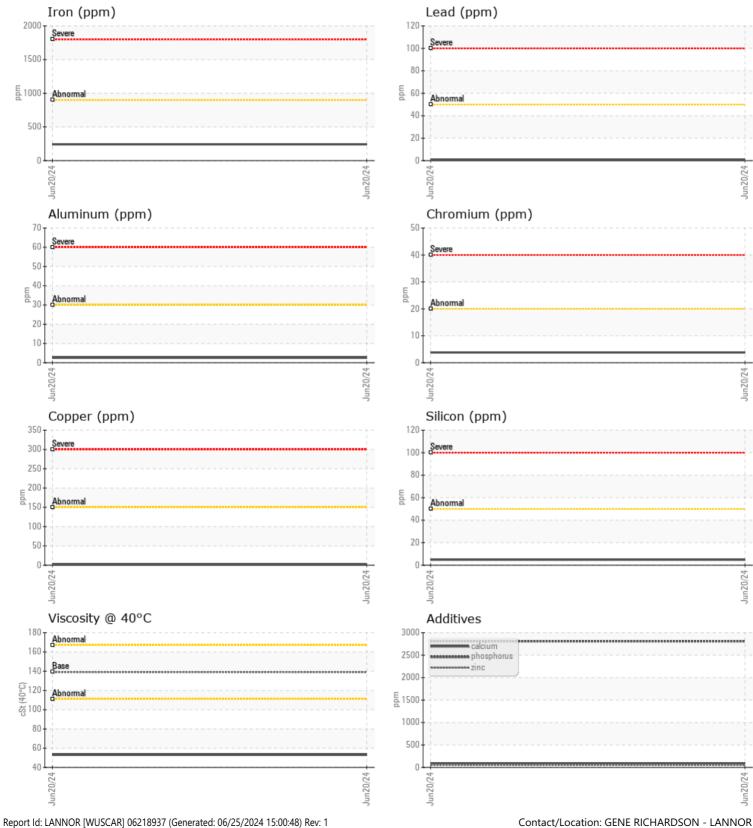

#### SAMPLE INFORMATION VCP439809 Sample Number Sample Date 20 Jun 2024 Machine Hours 1121 Oil Hours 0 Oil Changed Changed NORMAL Sample Status **OIL CONDITION** Visc @ 40°C cSt **53.1** CONTAMINATION Water % NEG Silicon ppm 5 Sodium **||** <1 ppm Potassium ppm 6 WEAR METALS 242 Iron ppm Copper ppm 2 Lead ppm **||** <1 Tin ppm **||** <1 Aluminum ppm 3 Chromium **4** ppm Molybdenum ppm 10 Nickel 1 ppm Titanium <1 ppm Silver <1 ppm Manganese ppm 12 Vanadium ppm <1

### Diagnosis

Resample at the next service interval to monitor.All component wear rates are normal. There is no indication of any contamination in the oil. The condition of the oil is acceptable for the time in service.