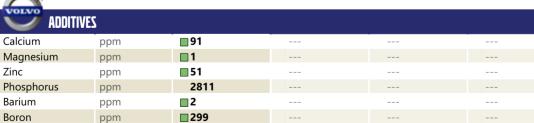

#### SAMPLE INFORMATION VCP439809 Sample Number Sample Date 20 Jun 2024 Machine Hours 1121 Oil Hours 0 Oil Changed Changed NORMAL Sample Status **OIL CONDITION** Visc @ 40°C cSt **53.1** CONTAMINATION Water % NEG Silicon ppm 5 Sodium **||** <1 ppm Potassium ppm 6 WEAR METALS 242 Iron ppm Copper ppm 2 Lead ppm **||** <1 Tin ppm **||** <1 Aluminum ppm 3 Chromium **4** ppm Molybdenum ppm 10 Nickel 1 ppm Titanium <1 ppm Silver <1 ppm Manganese ppm 12 Vanadium ppm <1