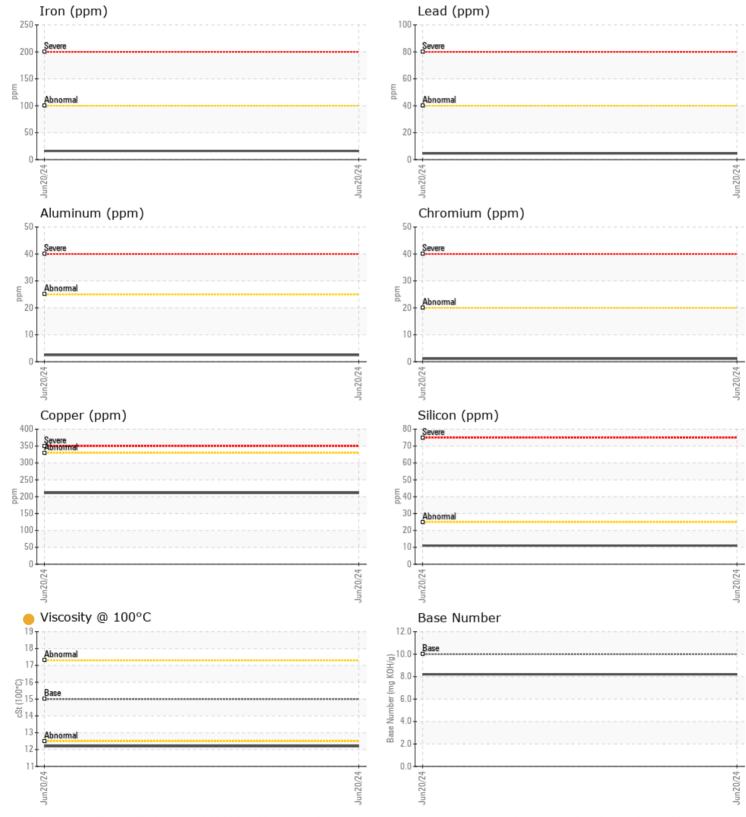

3

SAMPLE INFORMATION

42313

|                  | INF UKMA I IUN |             |      |  |
|------------------|----------------|-------------|------|--|
| Sample Number    |                | VCP439859   | <br> |  |
| Sample Date      |                | 20 Jun 2024 | <br> |  |
| Machine Hours    |                | 1121        | <br> |  |
| Oil Hours        |                | 0           | <br> |  |
| Oil Changed      |                | Changed     | <br> |  |
| Sample Status    |                | ATTENTION   | <br> |  |
|                  |                |             |      |  |
| OIL COND         | ITION          |             |      |  |
| Visc @ 100°C     | cSt            | 12.2        | <br> |  |
| Base Number (BN) | ) mg KOH/g     | 8.2         | <br> |  |
| Oxidation (PA)   | %              | 83          | <br> |  |
|                  |                |             |      |  |
| CONTAM           | INATION        |             |      |  |
| Water            | %              | NEG         | <br> |  |
| Soot %           | %              | 0.4         | <br> |  |
| Nitration (PA)   | %              | 74          | <br> |  |
| Sulfation (PA)   | %              | 63          | <br> |  |
| Glycol           | %              | NEG         | <br> |  |
| Fuel             | %              | 0.4         | <br> |  |
| Silicon          | ppm            | <b>11</b>   | <br> |  |
| Sodium           | ppm            | 3           | <br> |  |
|                  |                |             |      |  |

## Diagnosis

Oil and filter change at the time of sampling has been noted. Resample at the next service interval to monitor.All component wear rates are normal. Fuel content negligible. There is no indication of any contamination in the oil. The oil viscosity is lower than normal. The BN result indicates that there is suitable alkalinity remaining in the oil. Confirm oil type.

| VOLVO      |        |            |      |  |
|------------|--------|------------|------|--|
|            | METALS |            |      |  |
| Iron       | ppm    | 16         | <br> |  |
| Copper     | ppm    | 211        | <br> |  |
| Lead       | ppm    | 5          | <br> |  |
| Tin        | ppm    | 3          | <br> |  |
| Aluminum   | ppm    | 2          | <br> |  |
| Chromium   | ppm    | <b>1</b>   | <br> |  |
| Molybdenum | ppm    | <b>4</b> 9 | <br> |  |
| Nickel     | ppm    | 3          | <br> |  |
| Titanium   | ppm    | <1         | <br> |  |
| Silver     | ppm    |            | <br> |  |
| Manganese  | ppm    | <b>1</b>   | <br> |  |
| Vanadium   | ppm    | <1         | <br> |  |
|            |        |            |      |  |

## **CONSTRUCTION EQUIPMENT**

GRAPHS

VOLVO

Report Id: LANNOR [WUSCAR] 06219041 (Generated: 06/30/2024 00:44:52) Rev: 1

Contact/Location: GENE RICHARDSON - LANNOR