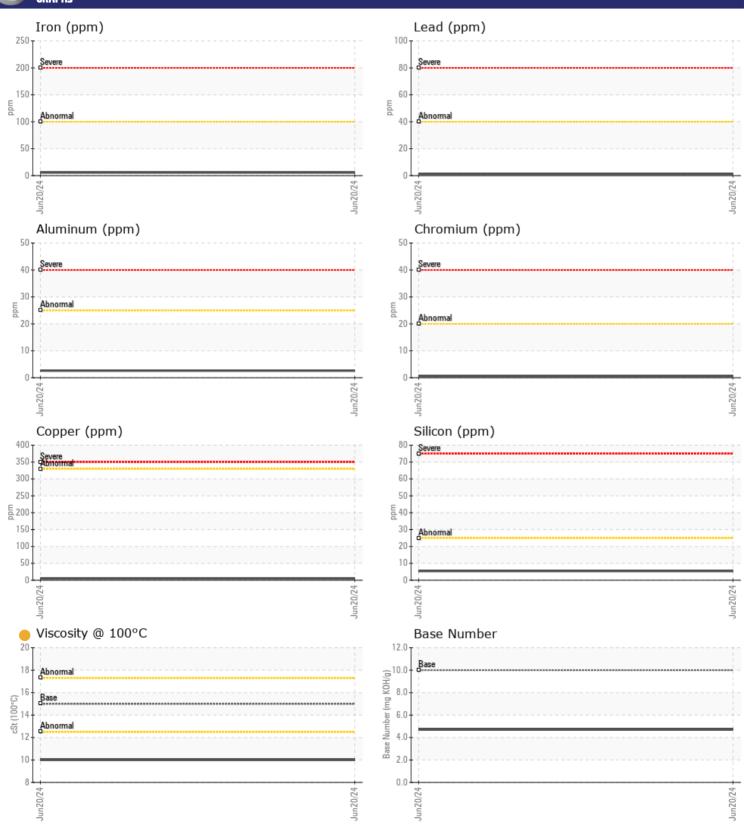

Sample No: VCP428610

Oil Type: VOLVO ULTRA DIESEL ENGINE OIL 15W40 VDS-3

**Job No:** 4306DR AMERI ASPHALT

| CAMPLE           | NEODMATION |               |      |  |
|------------------|------------|---------------|------|--|
|                  | NFORMATION |               |      |  |
| Sample Number    |            | VCP428610     | <br> |  |
| Sample Date      |            | 20 Jun 2024   | <br> |  |
| Machine Hours    |            | 8614          | <br> |  |
| Oil Hours        |            | 300           | <br> |  |
| Oil Changed      |            | Changed       | <br> |  |
| Sample Status    |            | ATTENTION     | <br> |  |
| VOLVO            |            |               |      |  |
| OIL CONDI        | TION       |               |      |  |
| Visc @ 100°C     | cSt        | <b>10.0</b>   | <br> |  |
| Base Number (BN) | ma KOH/a   | <b>4.7</b>    | <br> |  |
| Oxidation (PA)   | %          | 54            | <br> |  |
|                  |            |               |      |  |
| VOLVO            | IATION     |               |      |  |
| CONTAMIN         | NATIUN     |               |      |  |
| Water            | %          | NEG           | <br> |  |
| Soot %           | %          | ■0.1          | <br> |  |
| Nitration (PA)   | %          | 38            | <br> |  |
| Sulfation (PA)   | %          | 57            | <br> |  |
| Glycol           | %          | NEG           | <br> |  |
| Fuel             | %          | ■ 0.2         | <br> |  |
| Silicon          | ppm        | <b>5</b>      | <br> |  |
| Sodium           | ppm        | <b>1</b>      | <br> |  |
| Potassium        | ppm        | <b>6</b>      | <br> |  |
|                  |            |               |      |  |
| WEAR ME          | TALS       |               |      |  |
| _                |            | <b>■</b> 6    | <br> |  |
| Iron             | ppm        | <b>■</b> 5    | <br> |  |
| Copper<br>Lead   | ppm        | <b>1</b>      | <br> |  |
| Tin              | ppm        | ■ I<br>■ <1   | <br> |  |
| Aluminum         | ppm        | <b>■</b> 3    | <br> |  |
| Chromium         | ppm        | <b>■</b> 3    | <br> |  |
| Molybdenum       | ppm        | <b>■</b> < 1  | <br> |  |
| Nickel           | ppm        | <b>■</b> 5    | <br> |  |
| Titanium         | ppm        | <1            |      |  |
| Silver           | ppm        |               | <br> |  |
|                  | ppm        | <b>■&lt;1</b> |      |  |
| Manganese        | ppm        | <b>□</b> <1   | <br> |  |
| Vanadium         | ppm        | <1            | <br> |  |
| VOLVO            |            |               |      |  |
| ADDITIVE:        |            |               |      |  |
| Calcium          | ppm        | <b>1346</b>   | <br> |  |
| Magnesium        | ppm        | ■39           | <br> |  |
| Zinc             | ppm        | <b>704</b>    | <br> |  |
| Phosphorus       | ppm        | <b>639</b>    | <br> |  |
| Barium           | ppm        | <b>1</b>      | <br> |  |
| _                | 1 F        |               |      |  |

## Diagnosis

Oil and filter change at the time of sampling has been noted. Resample at the next service interval to monitor. All component wear rates are normal. Fuel content negligible. There is no indication of any contamination in the oil. The oil viscosity is lower than normal. The BN result indicates that there is suitable alkalinity remaining in the oil. Confirm oil type.

## GRAPHS