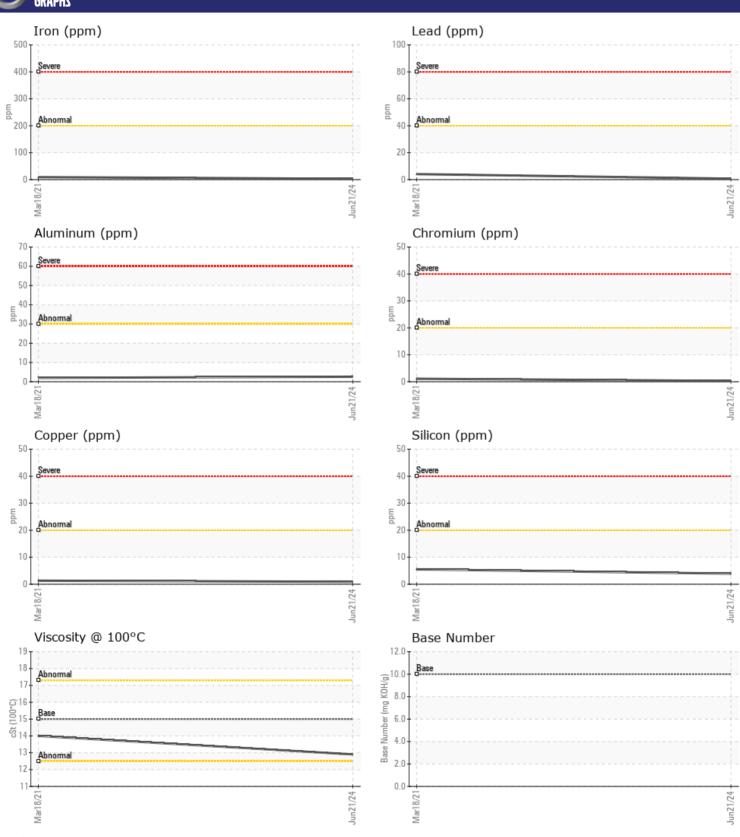

## Diagnosis

F: (951)277-4550

Resample at the next service interval to monitor. All component wear rates are normal. Fuel content negligible. There is no indication of any contamination in the oil. The BN result indicates that there is suitable alkalinity remaining in the oil. The condition of the oil is suitable for further service.

## GRAPHS