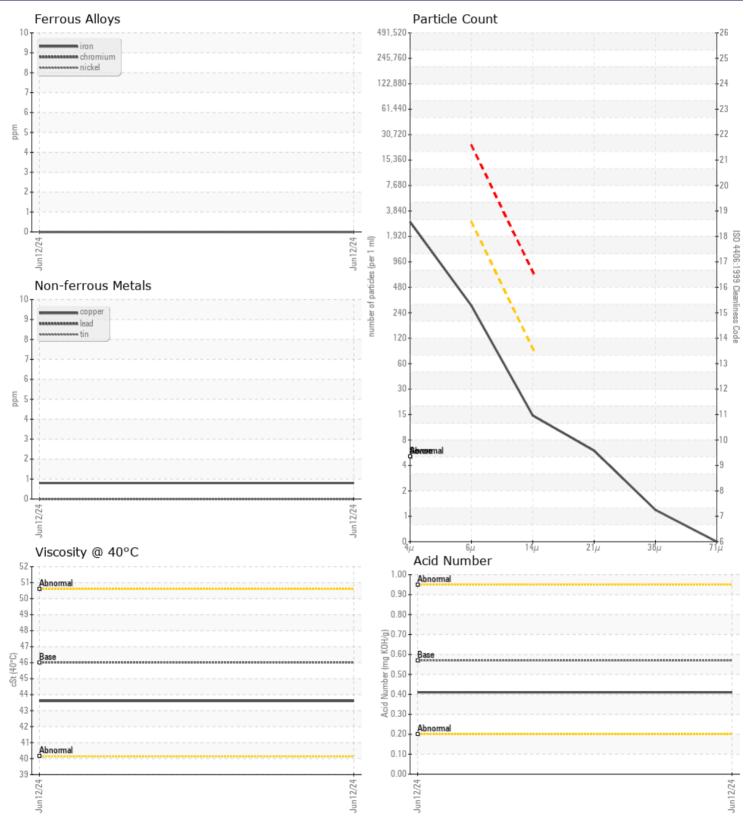

|
| Boron      | ppm | 0          |  |  |  |  |



#### ARNOLD MACHINERY COMPANY

4323 EAST WINSLOW AVENUE PHOENIX, AZ US 85040 Contact: RANDY PRZEKURAT randyp@arnoldmachinery.com T: F: (602)414-1904

Diagnosis

Resample at the next service interval to monitor.All component wear rates are normal. The system cleanliness is acceptable for your target ISO 4406 cleanliness code. The system and fluid cleanliness is acceptable. The AN level is acceptable for this fluid. The condition of the oil is suitable for further service.

 Depot:
 VOLVO6174

 Unique No:
 11097813

 Signed:
 Wes Davis

 Report Date:
 26 Jun 2024

#### Report Id: VOLVO6174 [WUSCAR] 06219616 (Generated: 06/28/2024 03:47:49) Rev: 1

Contact/Location: RANDY PRZEKURAT - VOLVO6174

## **CONSTRUCTION EQUIPMENT**



GRAPHS

VOLVO



#### Report Id: VOLVO6174 [WUSCAR] 06219616 (Generated: 06/28/2024 03:47:52) Rev: 1