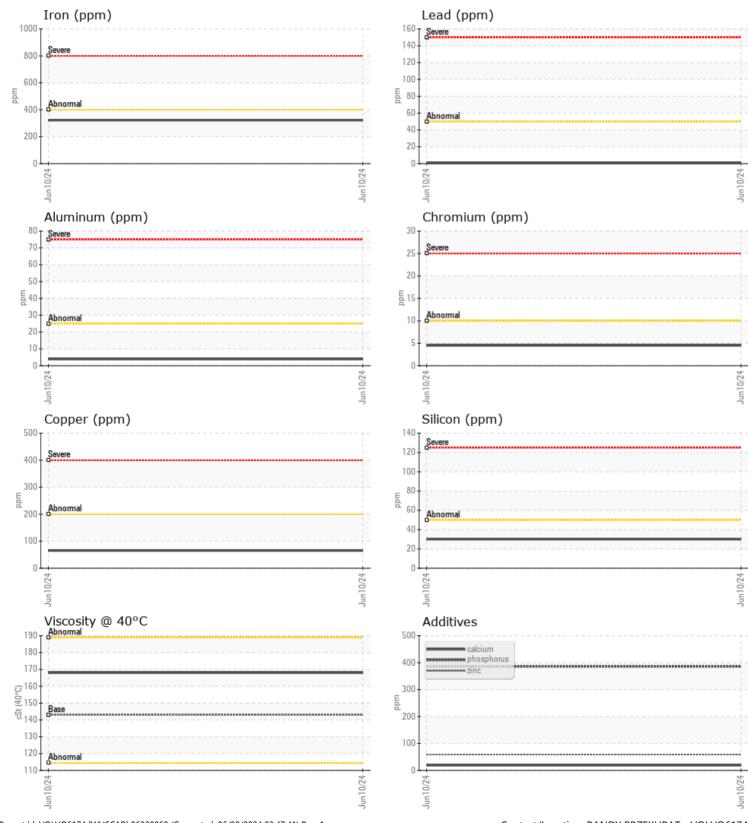

Sample No:
 VCP06220068

 Oil Type:
 GEAR OIL SAE 80W90

 Job No:
 1035055 SILICA SVCS

VOLVO

Boron

ppm

| VOLVO         |               |             |      | _                                                                           |
|---------------|---------------|-------------|------|-----------------------------------------------------------------------------|
| SAMPL         | E INFORMATION | ١           |      |                                                                             |
| Sample Number |               | VCP06220068 | <br> | <br>-                                                                       |
| Sample Date   |               | 10 Jun 2024 | <br> | <br>ARNOLD MACHINERY COMPANY                                                |
| Machine Hours |               | 798         | <br> | <br>4323 EAST WINSLOW AVENUE                                                |
| Oil Hours     |               | 798         | <br> | <br>PHOENIX, AZ                                                             |
| Oil Changed   |               | N/A         | <br> | <br>US 85040                                                                |
| Sample Status |               | NORMAL      | <br> | <br>Contact: RANDY PRZEKURAT                                                |
|               |               |             |      | randyp@arnoldmachinery.com                                                  |
| VOLVO         |               |             |      | T:                                                                          |
|               | DITION        |             |      | <br>F: (602)414-1904                                                        |
| Visc @ 40°C   | cSt           | <b>168</b>  | <br> |                                                                             |
|               |               |             |      | Diagnosia                                                                   |
|               | MINATION      |             |      | Diagnosis                                                                   |
|               |               | NEC         |      | Resample at the next service interval                                       |
| Water         | %             | NEG         | <br> | <br>to monitor.All component wear rates                                     |
| Silicon       | ppm           | 30          | <br> | <br>are normal. There is no indication of any contamination in the oil. The |
| Sodium        | ppm           | 3           | <br> | <br>condition of the oil is acceptable for                                  |
| Potassium     | ppm           | 2           | <br> | <br>the time in service.                                                    |
| VOLVO         |               |             |      |                                                                             |
| WEAR          | METALS        |             |      |                                                                             |
| Iron          | ppm           | 322         | <br> | <br>-                                                                       |
| Copper        | ppm           | 65          | <br> |                                                                             |
| Lead          | ppm           | <b></b> <1  | <br> |                                                                             |
| Tin           | ppm           | <b></b> <1  | <br> |                                                                             |
| Aluminum      | ppm           | 4           | <br> |                                                                             |
| Chromium      | ppm           | <b>4</b>    | <br> |                                                                             |
| Molybdenum    | ppm           | <b>1</b>    | <br> |                                                                             |
| Nickel        | ppm           | <b></b> <1  | <br> |                                                                             |
| Titanium      | ppm           | <1          | <br> |                                                                             |
| Silver        | ppm           | <1          | <br> |                                                                             |
| Manganese     | ppm           | 8           | <br> |                                                                             |
| Vanadium      | ppm           | <1          | <br> |                                                                             |
|               |               |             |      |                                                                             |
| ADDITI        | VEC           |             |      |                                                                             |
|               | VE2           |             |      |                                                                             |
| Calcium       | ppm           | <b>1</b> 9  | <br> |                                                                             |
| Magnesium     | ppm           | <b>1</b>    | <br> |                                                                             |
| Zinc          | ppm           | 59          | <br> |                                                                             |
| Phosphorus    | ppm           | 386         | <br> |                                                                             |
| Barium        | ppm           | 0           | <br> |                                                                             |
| -             |               |             |      |                                                                             |