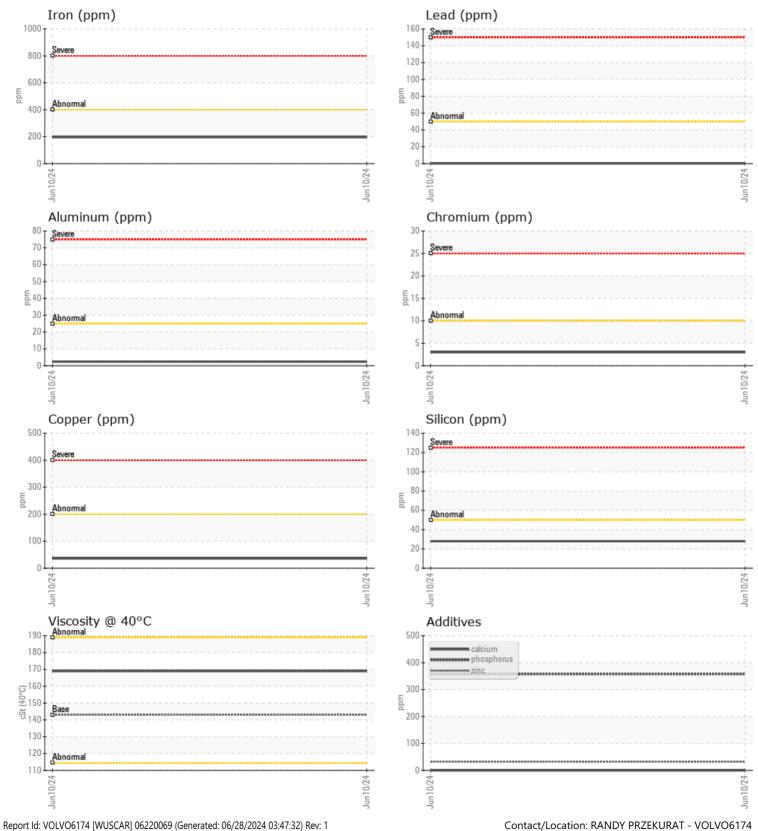

| Sample No: | VCP06220069         |
|------------|---------------------|
| Oil Type:  | GEAR OIL SAE 80W90  |
| Job No:    | 1035055 SILICA SVCS |

VOLVO

| VOLVO         |               |              |      | -                                                                             |
|---------------|---------------|--------------|------|-------------------------------------------------------------------------------|
| SAMPL         | E INFORMATION |              |      |                                                                               |
| Sample Number | -             | VCP06220069  | <br> | <br>-                                                                         |
| Sample Date   |               | 10 Jun 2024  | <br> | <br>ARNOLD MACHINERY COMPANY                                                  |
| Machine Hours |               | 798          | <br> | <br>4323 EAST WINSLOW AVENUE                                                  |
| Oil Hours     |               | 798          | <br> | <br>PHOENIX, AZ                                                               |
| Oil Changed   |               | N/A          | <br> | <br>US 85040                                                                  |
| Sample Status |               | NORMAL       | <br> | <br>Contact: RANDY PRZEKURAT                                                  |
|               |               |              |      | randyp@arnoldmachinery.com                                                    |
| OIL CON       |               |              |      | T:                                                                            |
|               |               |              |      | <br>F: (602)414-1904                                                          |
| Visc @ 40°C   | cSt           | 169          | <br> |                                                                               |
| VOLVO         |               |              |      | Diagnosis                                                                     |
|               | MINATION      |              |      | -                                                                             |
| Water         | %             | NEG          | <br> | <br>Resample at the next service interval to monitor.All component wear rates |
| Silicon       | ppm           | 28           | <br> | <br>are normal. There is no indication of                                     |
| Sodium        | ppm           | 2            | <br> | <br>any contamination in the oil. The                                         |
| Potassium     | ppm           | <u> </u>     | <br> | <br>condition of the oil is acceptable for                                    |
| 1 otdissidini | ppiii         | •            |      | the time in service.                                                          |
| VOLVO         |               |              |      |                                                                               |
| WEAR I        | METALS        |              |      |                                                                               |
| Iron          | ppm           | <b>196</b>   | <br> | <br>_                                                                         |
| Copper        | ppm           | 36           | <br> |                                                                               |
| Lead          | ppm           | <b>  </b> <1 | <br> |                                                                               |
| Tin           | ppm           |              | <br> |                                                                               |
| Aluminum      | ppm           | 2            | <br> |                                                                               |
| Chromium      | ppm           | 3            | <br> |                                                                               |
| Molybdenum    | ppm           | <b>  </b> <1 | <br> |                                                                               |
| Nickel        | ppm           |              | <br> |                                                                               |
| Titanium      | ppm           | <1           | <br> |                                                                               |
| Silver        | ppm           | <1           | <br> |                                                                               |
| Manganese     | ppm           | 5            | <br> |                                                                               |
| Vanadium      | ppm           | <1           | <br> |                                                                               |
|               |               |              |      |                                                                               |
|               | VES           |              |      |                                                                               |
| Calcium       | ppm           | 0            | <br> | <br>-                                                                         |
| Magnesium     | ppm           | <b>1</b>     | <br> |                                                                               |
| Zinc          | ppm           | 32           | <br> |                                                                               |
| Phosphorus    | ppm           | 358          | <br> |                                                                               |
| Barium        | ppm           | 0            | <br> |                                                                               |
|               |               |              |      |                                                                               |

## **CONSTRUCTION EQUIPMENT**

GRAPHS

VOLVO

Page 2 of 2