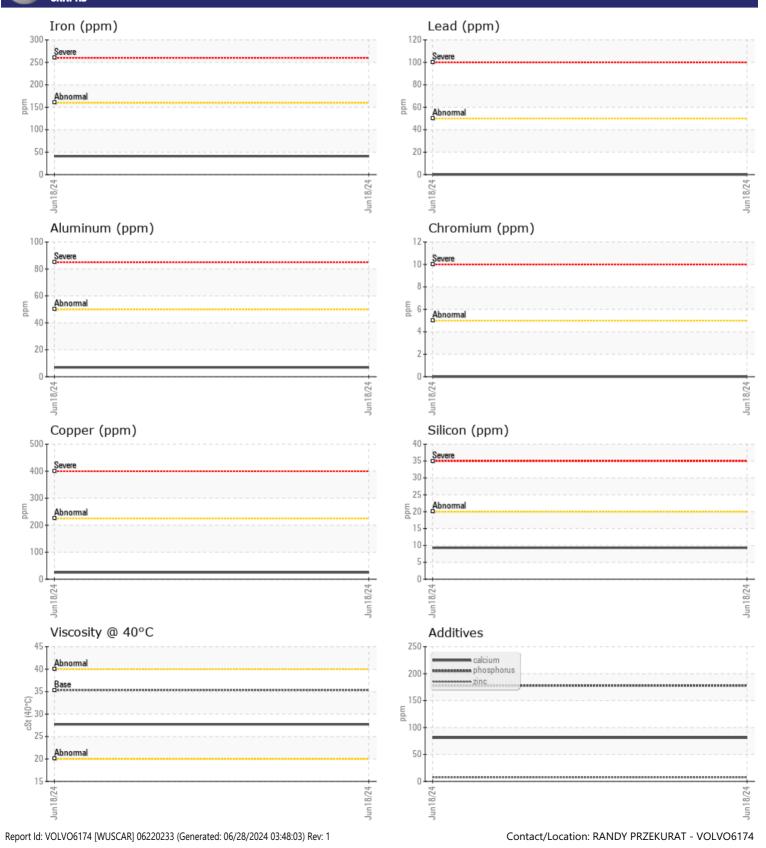

## CONSTRUCTION EQUIPMENT 1036529 BALCONES VOLVO L120H 633369 - TRANSMISSION (AUTO

 Sample No:
 VCP06220233

 Oil Type:
 VOLVO AT 102

 Job No:
 1036529 BALCONES

|               |         | Ŋ           |      |  |
|---------------|---------|-------------|------|--|
|               |         |             |      |  |
| Sample Number |         | VCP06220233 | <br> |  |
| Sample Date   |         | 18 Jun 2024 | <br> |  |
| Machine Hours |         | 3669        | <br> |  |
| Oil Hours     |         | 0           | <br> |  |
| Oil Changed   |         | N/A         | <br> |  |
| Sample Status |         | NORMAL      | <br> |  |
|               |         |             |      |  |
| OIL CON       | DITION  |             |      |  |
| Visc @ 40°C   | cSt     | 27.7        | <br> |  |
|               |         |             |      |  |
| VOLVO         |         |             | <br> |  |
| CONTAM        | INATION |             |      |  |
| Water         | %       | NEG         | <br> |  |
| Silicon       | ppm     | 9           | <br> |  |
| Sodium        | ppm     | 5           | <br> |  |
| Potassium     | ppm     |             | <br> |  |
|               |         |             |      |  |
| WEAR M        | IFTAIS  |             |      |  |
| ron           |         | - 41        | <br> |  |
|               | ppm     | <b>4</b> 1  |      |  |
| Copper        | ppm     | 25          | <br> |  |
| .ead          | ppm     | 0           | <br> |  |
| Fin           | ppm     | 0           | <br> |  |
| Aluminum      | ppm     | ■7          | <br> |  |
| Chromium      | ppm     | 0           | <br> |  |
| Molybdenum    | ppm     | 0           | <br> |  |
| Nickel        | ppm     | 0           | <br> |  |
| Fitanium      | ppm     | 0           | <br> |  |
| Silver        | ppm     | 0           | <br> |  |
| Manganese     | ppm     | 5           | <br> |  |
| /anadium      | ppm     | 0           | <br> |  |
|               |         |             |      |  |
|               | ES      |             |      |  |
| Calcium       | ppm     | 81          | <br> |  |
| Magnesium     | ppm     |             | <br> |  |
| Zinc          | ppm     | 7           | <br> |  |
| Phosphorus    | ppm     | <b>178</b>  | <br> |  |
| Barium        | ppm     | 2           | <br> |  |
|               | PP      |             |      |  |

## Diagnosis

Resample at the next service interval to monitor.All component wear rates are normal. There is no indication of any contamination in the fluid. The condition of the fluid is acceptable for the time in service.