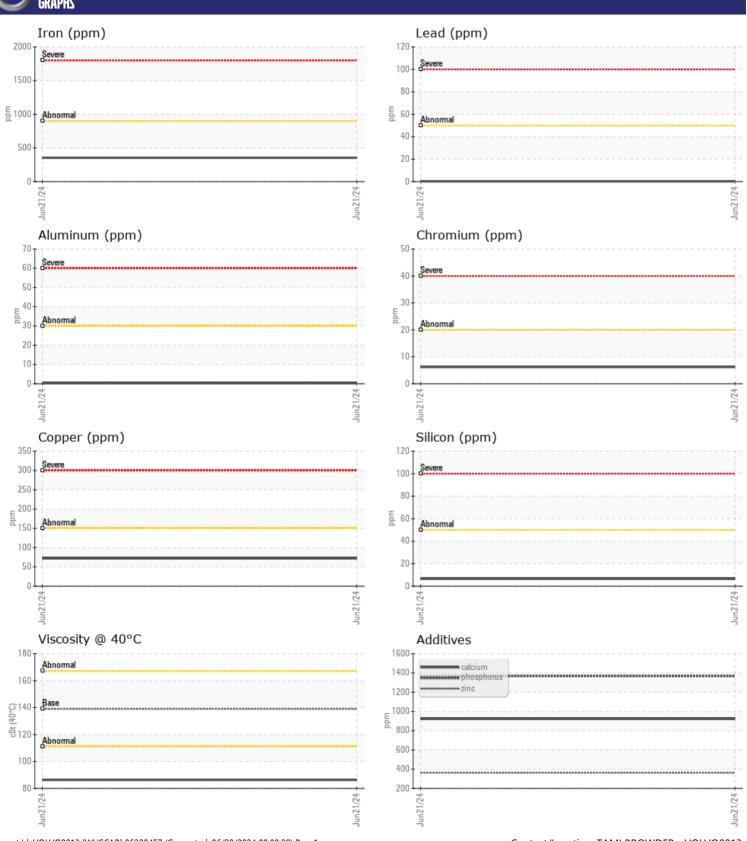

#### Diagnosis

The oil change at the time of sampling has been noted. Resample at the next service interval to monitor.All component wear rates are normal. There is no indication of any contamination in the oil. The condition of the oil is acceptable for the time in service.