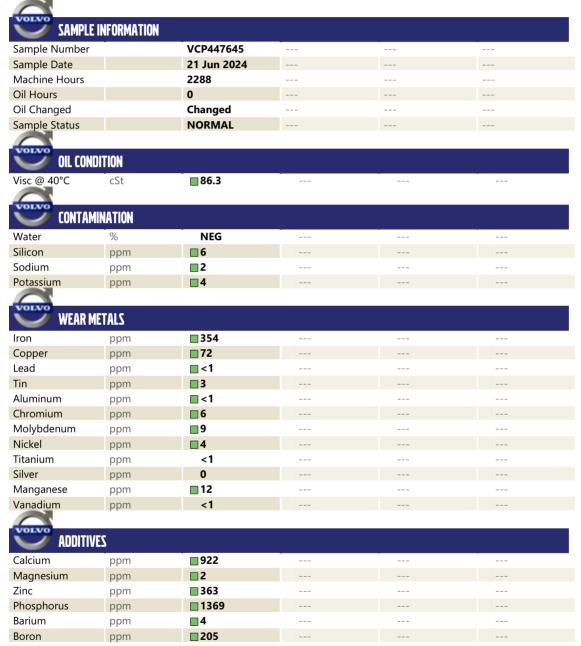

## **CONSTRUCTION EQUIPMENT**

42438 VOLVO A30G 752368 - FRONT RIGHT FINAL DRIVE

Sample No: VCP447645

Oil Type: VOLVO PREMIUM GEAR OIL 80W-90 GL-5

**Job No:** 42438

#### Diagnosis

The oil change at the time of sampling has been noted. Resample at the next service interval to monitor.All component wear rates are normal. There is no indication of any contamination in the oil. The condition of the oil is acceptable for the time in service.