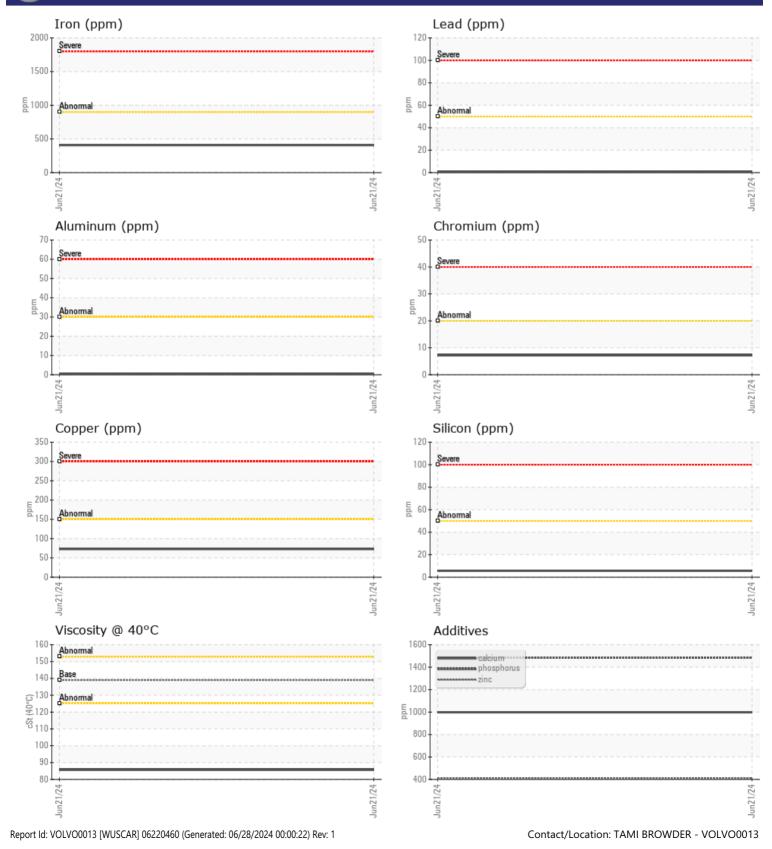

|                              | E INFORMATION |                   |      |  |
|------------------------------|---------------|-------------------|------|--|
| Sample Number                |               | VCP439849         | <br> |  |
|                              |               | 21 Jun 2024       |      |  |
| Sample Date<br>Machine Hours |               |                   | <br> |  |
| Oil Hours                    |               | 2288<br>0         |      |  |
|                              |               |                   | <br> |  |
| Oil Changed                  |               | Changed<br>NORMAL | <br> |  |
| Sample Status                |               | NORMAL            | <br> |  |
| VOLVO                        |               |                   |      |  |
| VIL CON                      | IDITION       |                   |      |  |
| Visc @ 40°C                  | cSt           | 85.7              | <br> |  |
|                              |               |                   |      |  |
| VOLVO<br>CONTAL              |               |                   |      |  |
|                              | MINATION      |                   |      |  |
| Water                        | %             | NEG               | <br> |  |
| Silicon                      | ppm           | 6                 | <br> |  |
| Sodium                       | ppm           | 2                 | <br> |  |
| Potassium                    | ppm           | 5                 | <br> |  |
| VOLVO                        |               |                   |      |  |
| WEAR I                       | METALS        |                   |      |  |
| Iron                         | ppm           | 408               | <br> |  |
| Copper                       | ppm           | 73                | <br> |  |
| Lead                         | ppm           | <b>□</b> <1       | <br> |  |
| Tin                          | ppm           | <b>4</b>          | <br> |  |
| Aluminum                     | ppm           | <b>□</b> <1       | <br> |  |
| Chromium                     | ppm           | <b>7</b>          | <br> |  |
| Molybdenum                   | ppm           | 11                | <br> |  |
| Nickel                       | ppm           | <b>4</b>          | <br> |  |
| Titanium                     | ppm           | <1                | <br> |  |
| Silver                       | ppm           | 0                 | <br> |  |
| Manganese                    | ppm           | 13                | <br> |  |
| Vanadium                     |               | <1                | <br> |  |
| vanaulum                     | ppm           |                   |      |  |
| VOLVO                        |               |                   | <br> |  |
| Sector Additiv               | VES           |                   |      |  |
| Calcium                      | ppm           | 998               | <br> |  |
| Magnesium                    | ppm           | 3                 | <br> |  |
| Zinc                         | ppm           | 407               | <br> |  |
|                              |               |                   |      |  |

## Diagnosis

The oil change at the time of sampling has been noted. Resample at the next service interval to monitor.All component wear rates are normal. There is no indication of any contamination in the oil. The condition of the oil is acceptable for the time in service.

## **CONSTRUCTION EQUIPMENT**

GRAPHS

VOLVO