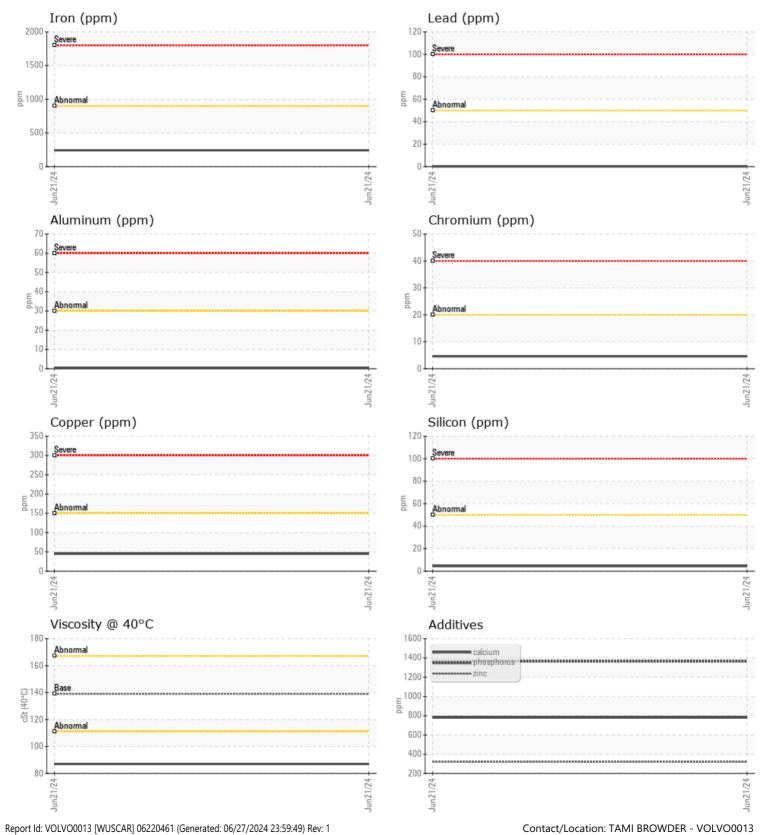

## VCP453797 Sample No:

VOLVO

| Oil Type: | VOLVO PREMIUM GEAR OIL 80W-90 GL-5 |
|-----------|------------------------------------|
| Job No:   | 42438                              |

|               | E INFORMATION |             |      |  |
|---------------|---------------|-------------|------|--|
| Sample Number |               | VCP453797   | <br> |  |
| Sample Date   |               | 21 Jun 2024 | <br> |  |
| Machine Hours |               | 2288        | <br> |  |
| Oil Hours     |               | 0           | <br> |  |
| Oil Changed   |               | Changed     | <br> |  |
| Sample Status |               | NORMAL      | <br> |  |
|               |               |             |      |  |
| OIL CON       | IDITION       |             |      |  |
| Visc @ 40°C   | cSt           | 87.0        | <br> |  |
|               |               |             |      |  |
| CONTAI        | MINATION      |             |      |  |
| Water         | %             | NEG         | <br> |  |
| Silicon       | ppm           | <b>4</b>    | <br> |  |
| Sodium        | ppm           | 2           | <br> |  |
| Potassium     | ppm           | 5           | <br> |  |
|               |               |             |      |  |
| WEAR I        | METALS        |             |      |  |
| Iron          | ppm           | 242         | <br> |  |
| Copper        | ppm           | <b>45</b>   | <br> |  |
| Lead          | ppm           | ■<1         | <br> |  |
| Tin           | ppm           | 2           | <br> |  |
| Aluminum      | ppm           | ■ <1        | <br> |  |
| Chromium      | ppm           | 5           | <br> |  |
| Molybdenum    | ppm           | <b>12</b>   | <br> |  |
| Nickel        | ppm           | 3           | <br> |  |
| Titanium      | ppm           | <1          | <br> |  |
| Silver        | ppm           | 0           | <br> |  |
| Manganese     | ppm           | <b>10</b>   | <br> |  |
| Vanadium      | ppm           | <1          | <br> |  |
|               |               |             |      |  |
| ADDITI        | VES           |             |      |  |
| Calcium       | ppm           | <b>780</b>  | <br> |  |
| Magnesium     | ppm           | 2           | <br> |  |
|               |               | - 242       |      |  |

Depot: VOLVO0013 Unique No: 11098658 Signed: Angela Borella Report Date: 27 Jun 2024 Contact/Location: TAMI BROWDER - VOLVO0013

319

1365

4 200

ppm

ppm

ppm

ppm

Zinc

Barium

Boron

Phosphorus