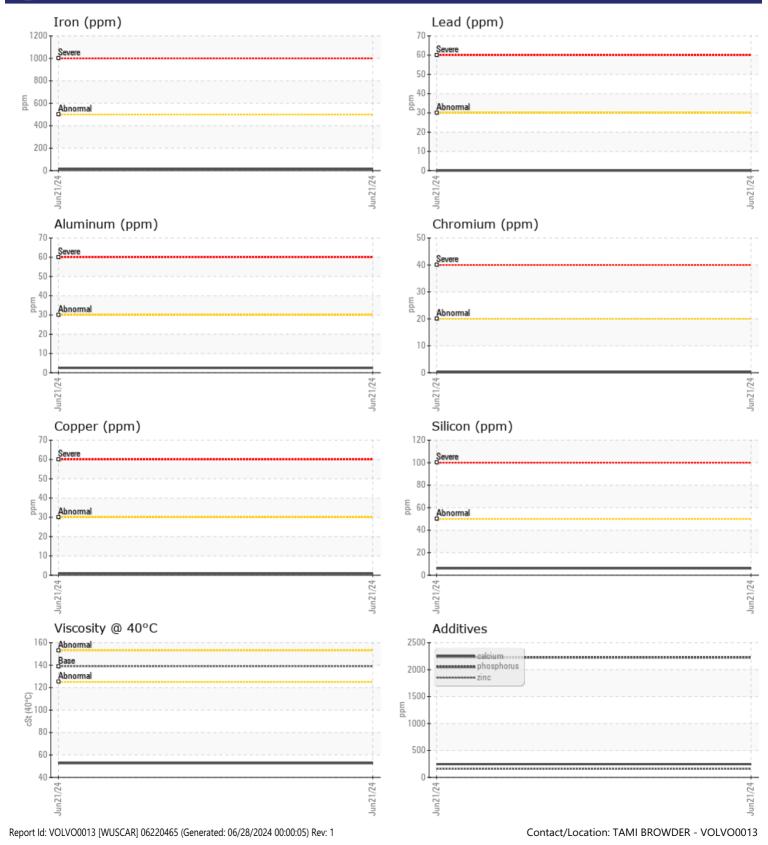

#### Diagnosis

Oil and filter change at the time of sampling has been noted. Resample at the next service interval to monitor.All component wear rates are normal. There is no indication of any contamination in the oil. The condition of the oil is acceptable for the time in service.