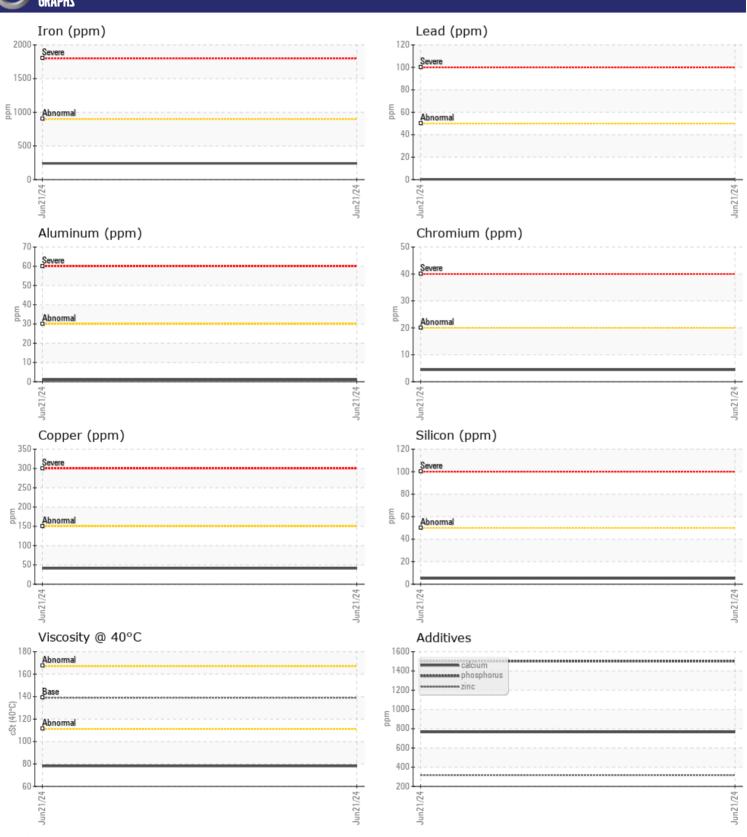

## CONSTRUCTION EQUIPMENT 42438 VOLVO A30G 752368 - REAR AXLE

Sample No: VCP439810

Oil Type: VOLVO PREMIUM GEAR OIL 80W-90 GL-5

**Job No:** 42438

| SAMPLE        | INFORMATIO | N             |      |  |
|---------------|------------|---------------|------|--|
| Sample Number | <u>.</u>   | VCP439810     | <br> |  |
| Sample Date   |            | 21 Jun 2024   | <br> |  |
| Machine Hours |            | 2288          | <br> |  |
| Oil Hours     |            | 0             | <br> |  |
| Oil Changed   |            | Changed       | <br> |  |
| Sample Status |            | NORMAL        | <br> |  |
|               |            |               |      |  |
| VOLVO         | DITION     |               |      |  |
| OIL CON       | DITION     |               |      |  |
| Visc @ 40°C   | cSt        | <b>78.1</b>   | <br> |  |
|               |            |               |      |  |
| COLVO         | MINATION   |               |      |  |
| _             |            | NEC           |      |  |
| Water         | %          | NEG           | <br> |  |
| Silicon       | ppm        | <b>■</b> 5    | <br> |  |
| Sodium        | ppm        | <b>2</b>      | <br> |  |
| Potassium     | ppm        | <b>■</b> 4    | <br> |  |
| VOLVO         |            |               |      |  |
| WEAR N        | METALS     |               |      |  |
| Iron          | ppm        | <b>240</b>    | <br> |  |
| Copper        | ppm        | <b>41</b>     | <br> |  |
| Lead          | ppm        | <b>-&lt;1</b> | <br> |  |
| Tin           | ppm        | <b>2</b>      | <br> |  |
| Aluminum      | ppm        | <b>1</b>      | <br> |  |
| Chromium      | ppm        | <b>4</b>      | <br> |  |
| Molybdenum    | ppm        | <b>10</b>     | <br> |  |
| Nickel        | ppm        | <b>2</b>      | <br> |  |
| Titanium      | ppm        | <1            | <br> |  |
| Silver        | ppm        | 0             | <br> |  |
| Manganese     | ppm        | <b>■</b> 9    | <br> |  |
| Vanadium      | ppm        | <1            | <br> |  |
|               | •          |               |      |  |
| ADDITIV       | IFS        |               |      |  |
|               |            |               |      |  |
| Calcium       | ppm        | <b>764</b>    | <br> |  |
| Magnesium     | ppm        | ■3            | <br> |  |
| Zinc          | ppm        | ■ 317         | <br> |  |
| Phosphorus    | ppm        | <b>1502</b>   | <br> |  |
| Barium        | ppm        | ■3            | <br> |  |
| Boron         | ppm        | <b>219</b>    | <br> |  |

## Diagnosis

Oil and filter change at the time of sampling has been noted. Resample at the next service interval to monitor. All component wear rates are normal. There is no indication of any contamination in the oil. The condition of the oil is acceptable for the time in service.