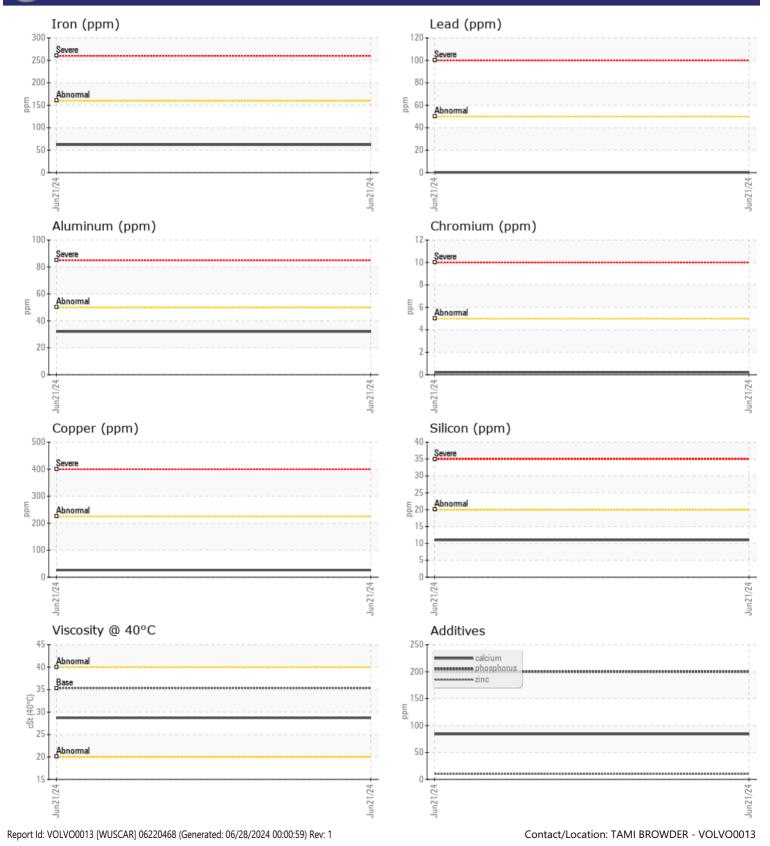

#### Sample No: VCP447892

VOLVO

**Oil Type:** VOLVO AUTOMATIC TRANSMISSION FLUID AT102

Job No:

Barium

Boron

42438

|               |               |             |      |   | 54                         |
|---------------|---------------|-------------|------|---|----------------------------|
| VOLVO         |               |             |      |   |                            |
|               | E INFORMATION |             |      | _ |                            |
| Sample Number |               | VCP447892   | <br> |   |                            |
| Sample Date   |               | 21 Jun 2024 | <br> |   | 215 - ASCEN                |
| Machine Hours |               | 2288        | <br> |   | 2303 AIRP                  |
| Oil Hours     |               | 0           | <br> |   | CAYCE, SC                  |
| Oil Changed   |               | Changed     | <br> |   | US 29033                   |
| Sample Status |               | NORMAL      | <br> |   | Contact: T                 |
|               |               |             |      |   | tami.browo                 |
| OIL CON       | IDITION       |             |      |   | T: (803)923<br>F: (803)791 |
| Visc @ 40°C   | cSt           | 28.7        | <br> |   | 1. (003)15                 |
|               |               |             |      |   |                            |
| VOLVO         |               |             |      |   | Diagno                     |
| UNTAI         | MINATION      |             |      |   | Oil and fi                 |
| Water         | %             | NEG         | <br> |   | sampling                   |
| Silicon       | ppm           | <b>11</b>   | <br> |   | at the ne                  |
| Sodium        | ppm           | 7           | <br> |   | monitor.                   |
| Potassium     | ppm           | 3           | <br> |   | are norm                   |
|               |               |             |      |   | any conta                  |
| WEAR I        | METALS        |             |      |   | condition<br>the time      |
| Iron          | ppm           | 62          | <br> |   |                            |
| Copper        | ppm           | 26          | <br> |   |                            |
| Lead          | ppm           | ■ <1        | <br> |   |                            |
| Гin           | ppm           | 6           | <br> |   |                            |
| Aluminum      | ppm           | 32          | <br> |   |                            |
| Chromium      | ppm           | <b></b> <1  | <br> |   |                            |
| Molybdenum    | ppm           |             | <br> |   |                            |
| Nickel        | ppm           | 2           | <br> |   |                            |
| Titanium      | ppm           | 0           | <br> |   |                            |
| Silver        | ppm           | 0           | <br> |   |                            |
| Manganese     | ppm           | 4           | <br> |   |                            |
| /anadium      | ppm           | <1          | <br> |   |                            |
|               | ppm           | ~1          |      |   |                            |
| VOLVO         |               |             | <br> |   |                            |
| 🔰 ADDITI      | VES           |             |      |   |                            |
| Calcium       | ppm           | 84          | <br> |   |                            |
| Magnesium     | ppm           | 0           | <br> |   |                            |
| Zinc          | ppm           | <b>1</b> 0  | <br> |   |                            |
| Phosphorus    | ppm           | 200         | <br> |   |                            |
|               | 1.1.1.1       |             |      |   |                            |

## **CONSTRUCTION EQUIPMENT**

GRAPHS

VOLVO