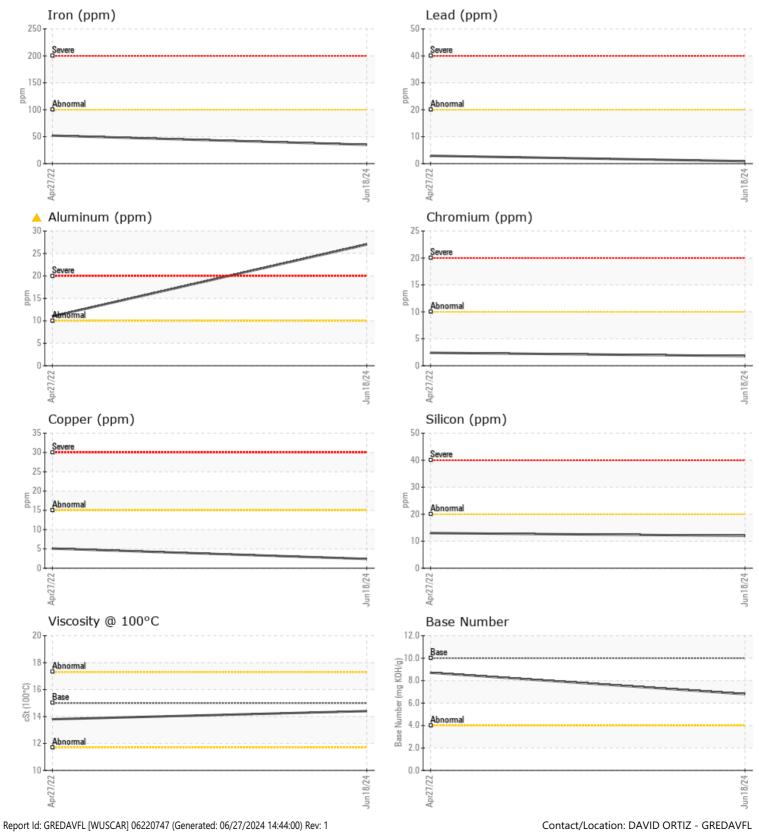

### WEAR METAL

| WEAR I     | METAL2 |            |    |      |
|------------|--------|------------|----|------|
| Iron       | ppm    | 35         | 52 | <br> |
| Copper     | ppm    | 2          | 5  | <br> |
| Lead       | ppm    | <b></b> <1 | 3  | <br> |
| Tin        | ppm    | ■ <1       | 2  | <br> |
| Aluminum   | ppm    | <u> </u>   | 11 | <br> |
| Chromium   | ppm    | 2          | 2  | <br> |
| Molybdenum | ppm    | 51         | 62 | <br> |
| Nickel     | ppm    | 0          | 0  | <br> |
| Titanium   | ppm    | 0          | 0  | <br> |
| Silver     | ppm    | 0          | 0  | <br> |
| Manganese  | ppm    | 0          | 1  | <br> |
| Vanadium   | ppm    | 0          | 0  | <br> |

#### Diagnosis

Oil and filter change at the time of sampling has been noted. Resample at the next service interval to monitor.The aluminum level is abnormal. All other component wear rates are normal. There is no indication of any contamination in the oil. The BN result indicates that there is suitable alkalinity remaining in the oil. The condition of the oil is suitable for further service.