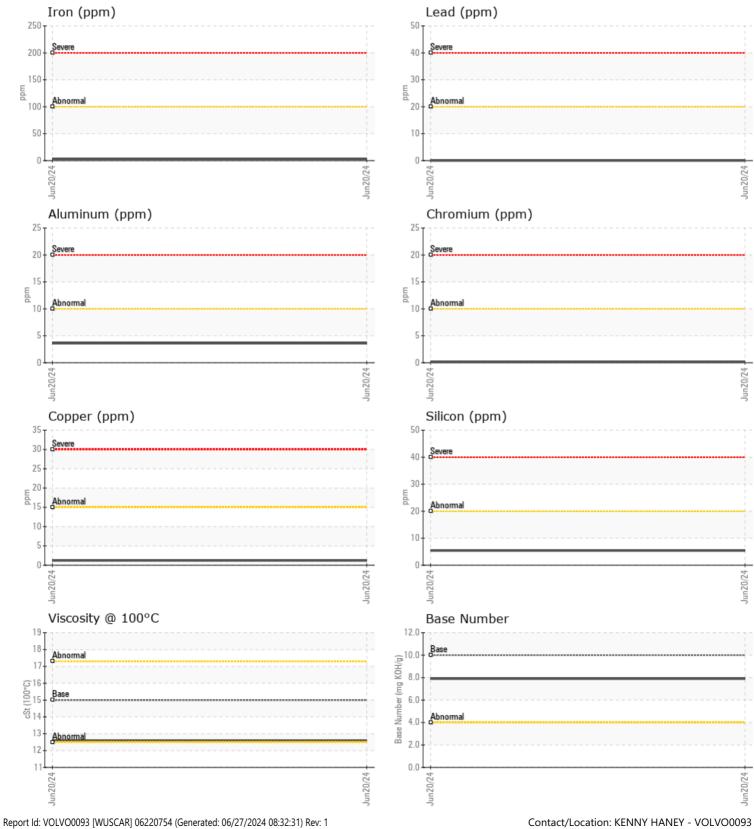

| VOLVO      |        |              |      |  |
|------------|--------|--------------|------|--|
| 🛛 🧹 WEAR I | METALS |              |      |  |
| Iron       | ppm    | 3            | <br> |  |
| Copper     | ppm    | <b>1</b>     | <br> |  |
| Lead       | ppm    | 0            | <br> |  |
| Tin        | ppm    | 0            | <br> |  |
| Aluminum   | ppm    | 4            | <br> |  |
| Chromium   | ppm    |              | <br> |  |
| Molybdenum | ppm    | <b>79</b>    | <br> |  |
| Nickel     | ppm    | <b>  </b> <1 | <br> |  |
| Titanium   | ppm    | <1           | <br> |  |
| Silver     | ppm    | 0            | <br> |  |
| Manganese  | ppm    | 0            | <br> |  |
| Vanadium   | ppm    | 0            | <br> |  |
|            |        |              |      |  |

| ADDITIVES  |     |            |  |  |  |  |
|------------|-----|------------|--|--|--|--|
| Calcium    | ppm | 1340       |  |  |  |  |
| Magnesium  | ppm | <b>410</b> |  |  |  |  |
| Zinc       | ppm | 1187       |  |  |  |  |
| Phosphorus | ppm | 916        |  |  |  |  |
| Barium     | ppm | 0          |  |  |  |  |
| Boron      | ppm | 345        |  |  |  |  |