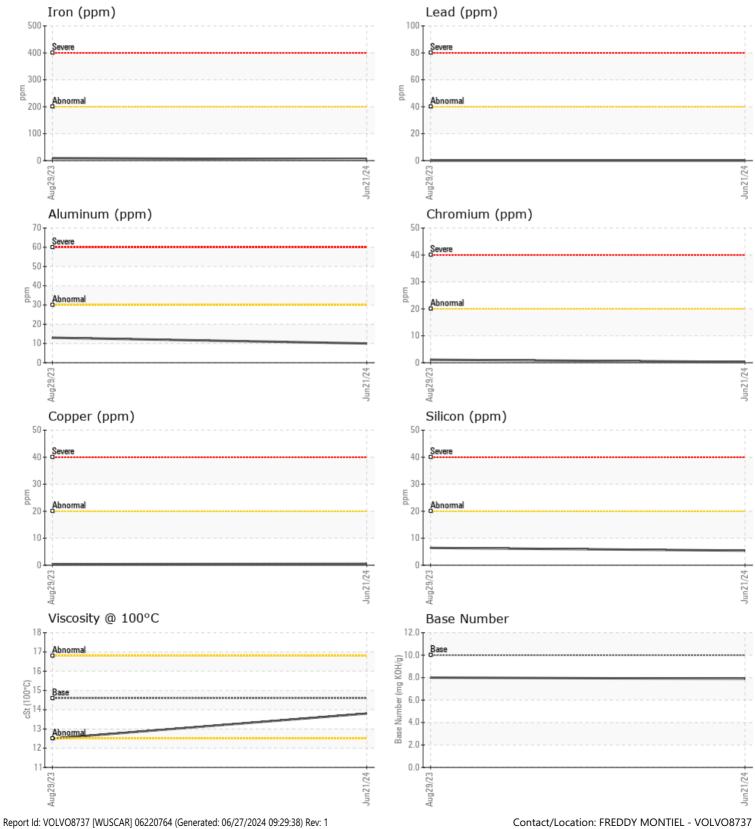

#### SAMPLE INFORMATION VCP412398 Sample Number VCP416260 Sample Date 21 Jun 2024 29 Aug 2023 Machine Hours 11713 10617 Oil Hours 0 0 Oil Changed N/A N/A NORMAL NORMAL Sample Status **OIL CONDITION** Visc @ 100°C cSt 13.8 12.5 8.0 Base Number (BN) mg KOH/g 7.9 Oxidation (PA) 68 57 % CONTAMINATION NEG Water % NEG

| Soot %         | %   | 0.5          | 0.4        | <br> |
|----------------|-----|--------------|------------|------|
| Nitration (PA) | %   | 73           | 62         | <br> |
| Sulfation (PA) | %   | 62           | 57         | <br> |
| Glycol         | %   | NEG          | NEG        | <br> |
| Fuel           | %   | <1.0         | <1.0       | <br> |
| Silicon        | ppm | 5            | 6          | <br> |
| Sodium         | ppm | <b>  </b> <1 | <b></b> <1 | <br> |
| Potassium      | ppm | 2            | 2          | <br> |

## WEAR METAL

| WLAK I     | METALS |           |            |      |
|------------|--------|-----------|------------|------|
| Iron       | ppm    | 5         | 9          | <br> |
| Copper     | ppm    |           | <1         | <br> |
| Lead       | ppm    | 0         | 0          | <br> |
| Tin        | ppm    | 0         | <b></b> <1 | <br> |
| Aluminum   | ppm    | <b>10</b> | 13         | <br> |
| Chromium   | ppm    |           | 1          | <br> |
| Molybdenum | ppm    | 123       | 118        | <br> |
| Nickel     | ppm    | 0         | 0          | <br> |
| Titanium   | ppm    | 0         | 0          | <br> |
| Silver     | ppm    | 0         | 0          | <br> |
| Manganese  | ppm    | 0         | < 1        | <br> |
| Vanadium   | maa    | 0         | <1         | <br> |

| ADDITIVES  |     |             |      |  |  |
|------------|-----|-------------|------|--|--|
| Calcium    | ppm | 1496        | 1628 |  |  |
| Magnesium  | ppm | 633         | 620  |  |  |
| Zinc       | ppm | <b>1013</b> | 891  |  |  |
| Phosphorus | ppm | <b>789</b>  | 717  |  |  |
| Barium     | ppm | 0           | 0    |  |  |
| Boron      | ppm | 232         | 273  |  |  |

### Diagnosis

Resample at the next service interval to monitor.All component wear rates are normal. There is no indication of any contamination in the oil. The BN result indicates that there is suitable alkalinity remaining in the oil. The condition of the oil is suitable for further service.