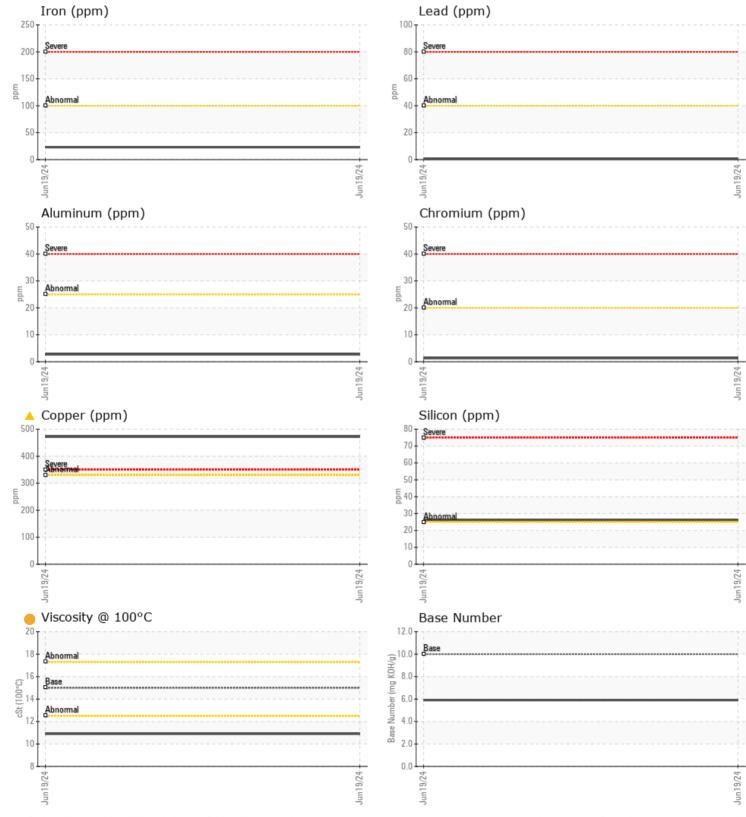

## nosis

I filter change at the time of ng has been noted. Resample next service interval to pr.The copper level is abnormal. absence of other significant netals, suspect copper due to es other than wear (i.e. cooling All other metal levels are for a new component ng in. Fuel content negligible. is no indication of any nination in the oil. The oil ty is lower than normal. The ult indicates that there is e alkalinity remaining in the oil. m oil type.