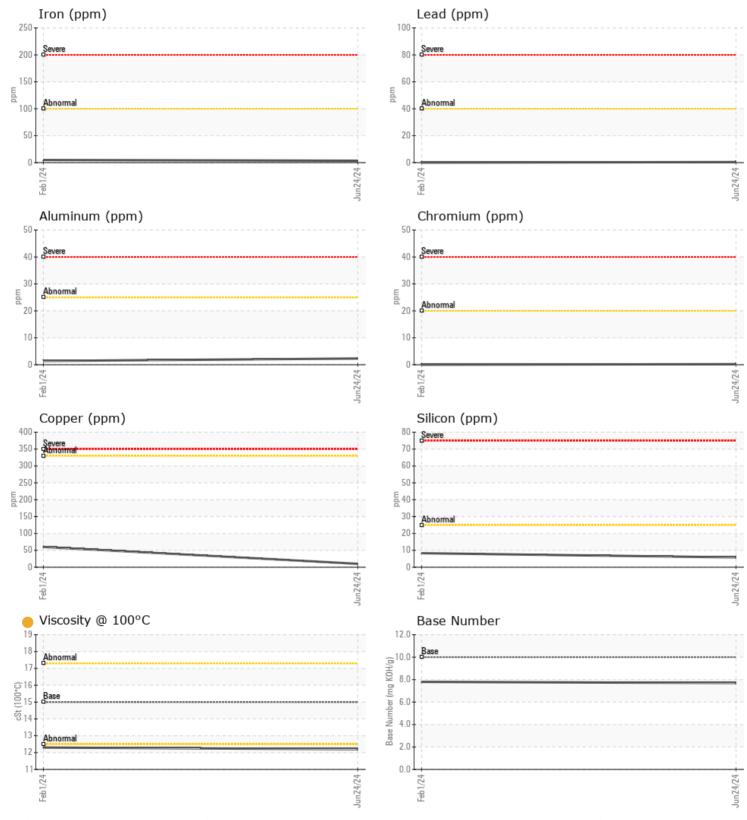

#### Job No:

| <u>SAMPLE IN</u> | IFORMATION  |              |             |      |
|------------------|-------------|--------------|-------------|------|
| ample Number     | _           | VCP450522    | VCP441347   | <br> |
| ample Date       |             | 24 Jun 2024  | 01 Feb 2024 | <br> |
| Aachine Hours    |             | 1935         | 1088        | <br> |
| Dil Hours        |             | 0            | 0           | <br> |
| Dil Changed      |             | Changed      | N/A         | <br> |
| ample Status     |             | ATTENTION    | ABNORMAL    | <br> |
|                  |             |              | / BRORIN (E |      |
| OIL CONDI        | <b>FION</b> |              |             |      |
| /isc @ 100°C     | cSt         | <b>12.2</b>  | 12.3        | <br> |
| ase Number (BN)  | mg KOH/g    | 7.7          | 7.8         | <br> |
| Dxidation (PA)   | %           | 83           | 81          | <br> |
|                  |             |              |             |      |
| CONTANIN         |             |              |             |      |
| Contamin         | ATION       |              |             |      |
| Vater            | %           | NEG          | NEG         | <br> |
| oot %            | %           | <b>0.1</b>   | 0.1         | <br> |
| litration (PA)   | %           | 73           | 71          | <br> |
| ulfation (PA)    | %           | 61           | 61          | <br> |
| Slycol           | %           | NEG          | NEG         | <br> |
| uel              | %           | <1.0         | 0.6         | <br> |
| ilicon           | ppm         | 6            | 8           | <br> |
| odium            | ppm         | 2            | 2           | <br> |
| otassium         | ppm         | 2            | □ <1        | <br> |
|                  |             | —            | —           |      |
| VOLVO            |             |              |             |      |
| WEAR ME          | ALS         |              |             |      |
| ron              | ppm         | 4            | 5           | <br> |
| Copper           | ppm         | <b>10</b>    | 60          | <br> |
| ead              | ppm         | <b>  </b> <1 | 0           | <br> |
| ïn               | ppm         | <b>□</b> <1  | 1           | <br> |
| luminum          | ppm         | 2            | 1           | <br> |
| Chromium         | ppm         |              | 0           | <br> |
| /lolybdenum      | ppm         | <b>4</b> 9   | 47          | <br> |
| lickel           | ppm         | 0            | 0           | <br> |
| ïtanium          | ppm         | 0            | 0           | <br> |
| ilver            | ppm         | 0            | 0           | <br> |
| /langanese       | ppm         | 0            | 1           | <br> |
| /anadium         | ppm         | 0            | 0           | <br> |
|                  | 1. 1        | -            | -           |      |
| VOLVO            |             |              |             | <br> |
| ADDITIVES        |             |              |             |      |
| alcium           | ppm         | 1888         | 1639        | <br> |
| /lagnesium       | ppm         | 639          | 549         | <br> |
| linc             | ppm         | 1416         | 1202        | <br> |
| hosphorus        | ppm         | 1075         | 999         | <br> |
| Barium           | ppm         |              | □ <1        | <br> |
| Boron            | ppm         | <b>1</b> 6   | 18          | <br> |
|                  | PPIII       |              |             |      |

### gnosis

and filter change at the time of pling has been noted. Resample e next service interval to itor.All component wear rates normal. There is no indication of contamination in the oil. The oil sity is lower than normal. The esult indicates that there is ble alkalinity remaining in the oil. firm oil type.

## **CONSTRUCTION EQUIPMENT**

GRAPHS

VOLVO

Report Id: VOLVO0090 [WUSCAR] 06220776 (Generated: 06/26/2024 16:52:20) Rev: 1

Contact/Location: TODD LARK - VOLVO0090