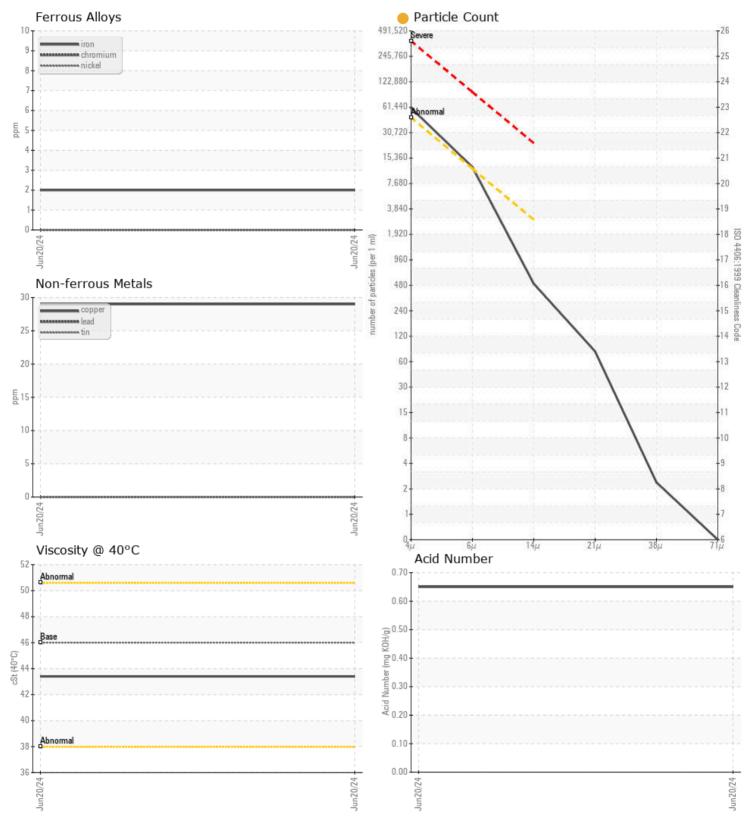

#### SAMPLE INFORMATION

VOLVO

| Sample Number    | -        | VCP444716      | <br> |  |
|------------------|----------|----------------|------|--|
| Sample Date      |          | 20 Jun 2024    | <br> |  |
| Machine Hours    |          | 1018           | <br> |  |
| Oil Hours        |          | 0              | <br> |  |
| Oil Changed      |          | Not Changd     | <br> |  |
| Sample Status    |          | ATTENTION      | <br> |  |
|                  |          |                |      |  |
| OIL CONDI        | TION     |                |      |  |
|                  | IIUN     |                |      |  |
| Visc @ 40°C      | cSt      | <b>43.4</b>    | <br> |  |
| Acid Number (AN) | mg KOH/g | 0.65           | <br> |  |
|                  |          |                |      |  |
|                  |          |                |      |  |
| CONTAMIN         | IATION   |                |      |  |
| Water            | %        | NEG            | <br> |  |
| Particles >4µm   |          | <u> </u>       | <br> |  |
| Particles >6µm   |          | <b>—</b> 10463 | <br> |  |
|                  |          |                |      |  |

| Particles >6µm    |     | 10463      | <br> |  |
|-------------------|-----|------------|------|--|
| Particles >14µm   |     | <b>441</b> | <br> |  |
| ISO 4406:1999 (c) |     | 23/21/16   | <br> |  |
| Silicon           | ppm | 6          | <br> |  |
| Sodium            | ppm | 2          | <br> |  |
| Potassium         | ppm | 2          | <br> |  |
|                   |     |            |      |  |

#### 🎾 WEAR METALS

| Iron       | ppm | 2   | <br> |  |
|------------|-----|-----|------|--|
| Copper     | ppm | 29  | <br> |  |
| Lead       | ppm | 0   | <br> |  |
| Tin        | ppm | 0   | <br> |  |
| Aluminum   | ppm | □<1 | <br> |  |
| Chromium   | ppm | 0   | <br> |  |
| Molybdenum | ppm | □<1 | <br> |  |
| Nickel     | ppm | 0   | <br> |  |
| Titanium   | ppm | 0   | <br> |  |
| Silver     | ppm | 0   | <br> |  |
| Manganese  | ppm | □<1 | <br> |  |
| Vanadium   | ppm | 0   | <br> |  |

#### Diagnosis

The filter change at the time of sampling has been noted. Resample at the next service interval to monitor.All component wear rates are normal. There is a light amount of silt (particulates < 14 microns in size) present in the oil. The AN level is acceptable for this fluid. The condition of the oil is suitable for further service.