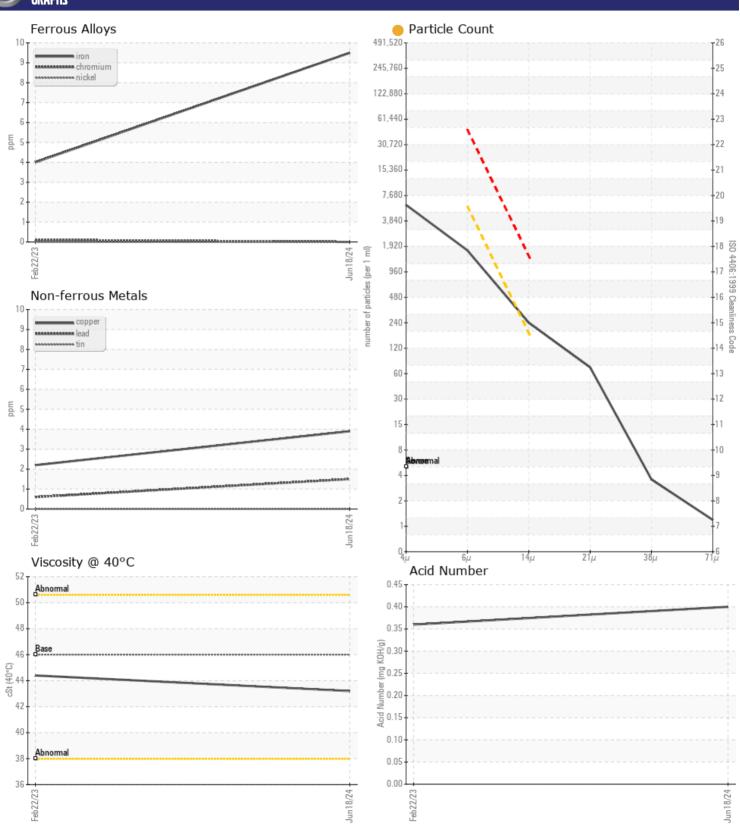

Oil Type: VOLVO SUPER HYDRAULIC OIL 46

Job No: TUCKER PAVING

| SAMPLE INF       | ORMATION |             |              |  |  |  |
|------------------|----------|-------------|--------------|--|--|--|
| Sample Number    |          | VCP444730   | VCP402598    |  |  |  |
| Sample Date      |          | 18 Jun 2024 | 22 Feb 2023  |  |  |  |
| Machine Hours    |          | 3330        | 1047         |  |  |  |
| Oil Hours        |          | 0           | 1047         |  |  |  |
| Oil Changed      |          | Not Changd  | Not Changd   |  |  |  |
| Sample Status    |          | ATTENTION   | NORMAL       |  |  |  |
|                  |          |             |              |  |  |  |
| OIL CONDITI      | ON       |             |              |  |  |  |
| Visc @ 40°C      | cSt      | <b>43.2</b> | <b>44.4</b>  |  |  |  |
| Acid Number (AN) | mg KOH/g | ■0.40       | ■ 0.36       |  |  |  |
|                  |          |             |              |  |  |  |
| CONTAMINATION    |          |             |              |  |  |  |
| Water            | %        | NEG         | NEG          |  |  |  |
| Particles >4µm   |          | 5187        | 4107         |  |  |  |
| Particles >6µm   |          | <b>1507</b> | <b>□</b> 644 |  |  |  |
| Particles >14µm  |          | <b>212</b>  | <b>2</b> 3   |  |  |  |

## Diagnosis

We recommend you service the filters on this component. Resample at the next service interval to monitor.All component wear rates are normal. There is a light amount of silt (particulates < 14 microns in size) present in the oil. The AN level is acceptable for this fluid. The condition of the oil is suitable for further service.