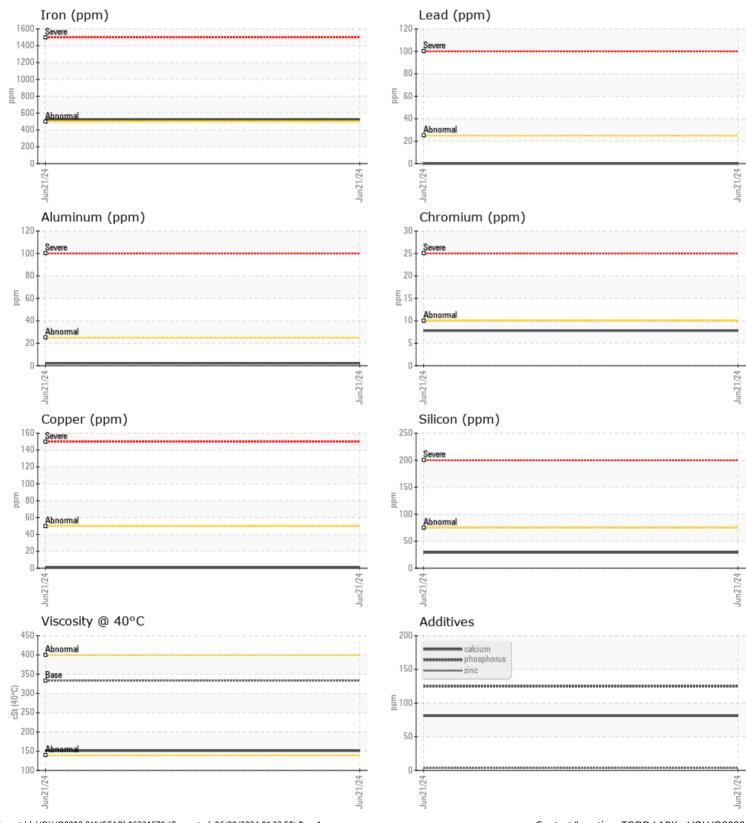

## Job No:

|               | E INFORMATION |                            |       |                                                                      |
|---------------|---------------|----------------------------|-------|----------------------------------------------------------------------|
| Sample Number |               | VCP450780                  | <br>  |                                                                      |
| Sample Date   |               | 21 Jun 2024                | <br>  | <br>ALTA EQUIPMENT COMPANY                                           |
| Machine Hours |               | 2104                       | <br>  | <br>5151 DR MARTIN LUTHER KING BLVD                                  |
| Oil Hours     |               | 0                          | <br>  | <br>FORT MYERS, FL                                                   |
| Oil Changed   |               | Changed                    | <br>  | <br>US 33905                                                         |
| Sample Status |               | NORMAL                     | <br>  | <br>Contact: TODD LARK                                               |
|               |               |                            |       | tlark@altaequipfl.com                                                |
| VOLVO         | DITION        |                            |       | T:                                                                   |
|               | IDITION       |                            | <br>_ | <br>F: (239)481-3302                                                 |
| Visc @ 40°C   | cSt           | <b>151</b>                 | <br>  |                                                                      |
|               |               |                            |       | - Diagnosis                                                          |
|               | MINATION      |                            |       | Diagnosis                                                            |
| Water         | %             | 0.075                      | <br>  | <br>The oil change at the time of                                    |
| Silicon       |               |                            | <br>  | sampling has been noted. Resample<br>at the next service interval to |
| Sodium        | ppm           | <b>□</b> 29<br><b>□</b> <1 | <br>  | <br>monitor.All component wear rates                                 |
| Potassium     | ppm           | 0                          | <br>  | <br>are normal. There is no indication of                            |
| Potassium     | ppm           |                            | <br>  | <br>any contamination in the oil. The                                |
| VOLVO         |               |                            |       | condition of the oil is acceptable for                               |
| WEAR I        | METALS        |                            |       | the time in service.                                                 |
| Iron          | ppm           | 526                        | <br>  | <br>-                                                                |
| Copper        | ppm           | <b></b> <1                 | <br>  |                                                                      |
| Lead          | ppm           | 0                          | <br>  |                                                                      |
| Tin           | ppm           | 0                          | <br>  |                                                                      |
| Aluminum      | ppm           | 2                          | <br>  |                                                                      |
| Chromium      | ppm           | 8                          | <br>  |                                                                      |
| Molybdenum    | ppm           | <b></b> <1                 | <br>  |                                                                      |
| Nickel        | ppm           | 0                          | <br>  |                                                                      |
| Titanium      | ppm           | 0                          | <br>  |                                                                      |
| Silver        | ppm           | 0                          | <br>  |                                                                      |
| Manganese     | ppm           | 5                          | <br>  |                                                                      |
| Vanadium      | ppm           | 0                          | <br>  |                                                                      |
|               |               |                            |       |                                                                      |
| ADDITI        | VES           |                            |       |                                                                      |
| Calcium       | ppm           | 81                         | <br>  | <br>_                                                                |
| Magnesium     | ppm           | 3                          | <br>  |                                                                      |
| Zinc          | ppm           | 3                          | <br>  |                                                                      |
| Phosphorus    | ppm           | <b>125</b>                 | <br>  |                                                                      |
| Barium        | ppm           | <b></b> <1                 | <br>  |                                                                      |
| Boron         | ppm           | 0                          | <br>  |                                                                      |
|               |               |                            |       |                                                                      |