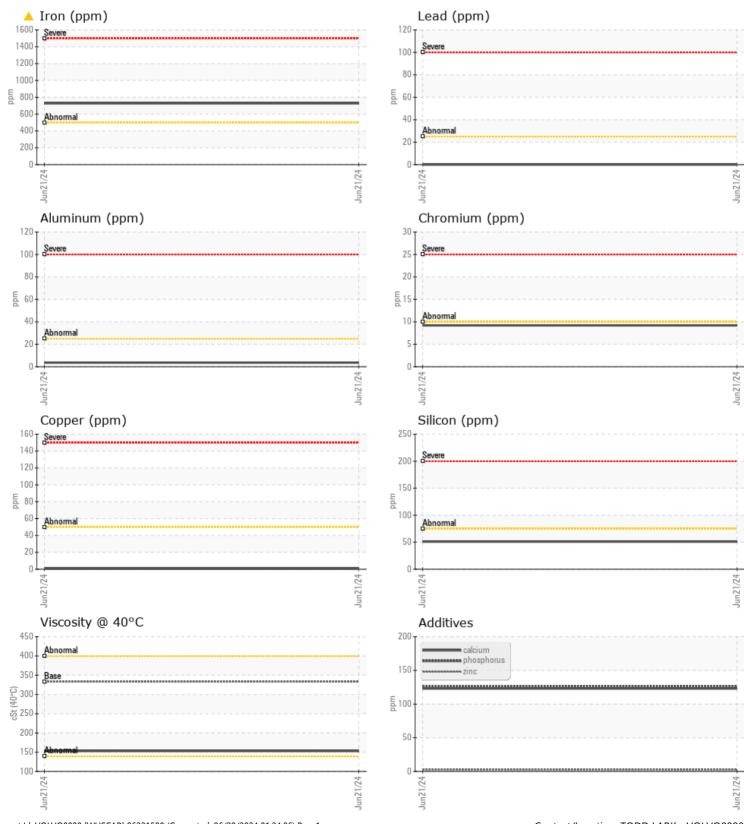

## Job No:

|               | E INFORMATION | N           |      |                                                                          |
|---------------|---------------|-------------|------|--------------------------------------------------------------------------|
| Sample Number |               | VCP450774   | <br> |                                                                          |
| Sample Date   |               | 21 Jun 2024 | <br> | <br>ALTA EQUIPMENT COMPANY                                               |
| Machine Hours |               | 2104        | <br> | <br>5151 DR MARTIN LUTHER KING BLVD                                      |
| Oil Hours     |               | 0           | <br> | <br>FORT MYERS, FL                                                       |
| Oil Changed   |               | Changed     | <br> | <br>US 33905                                                             |
| Sample Status |               | ABNORMAL    | <br> | <br>Contact: TODD LARK                                                   |
|               |               |             |      | tlark@altaequipfl.com                                                    |
| VOLVO         |               |             |      | T:                                                                       |
|               | DITION        |             |      | F: (239)481-3302                                                         |
| Visc @ 40°C   | cSt           | <b>153</b>  | <br> |                                                                          |
|               |               |             |      | Diagnasis                                                                |
|               | MINATION      |             |      | Diagnosis                                                                |
|               | %             | 0.053       |      | The oil change at the time of                                            |
| Water         |               |             | <br> | <br>sampling has been noted. Resample                                    |
| Silicon       | ppm           | 51          | <br> | <br>at the next service interval to monitor. The iron level is abnormal. |
| Sodium        | ppm           | <b>■</b> <1 | <br> | <br>All other component wear rates are                                   |
| Potassium     | ppm           | 0           | <br> | <br>normal. There is no indication of any                                |
| VOLVO         |               |             |      | contamination in the oil. The                                            |
| WEAR          | METALS        |             |      | condition of the oil is acceptable for                                   |
| Iron          | ppm           | <b>728</b>  | <br> | <br>the time in service.                                                 |
| Copper        | ppm           |             | <br> |                                                                          |
| Lead          | ppm           | 0           | <br> |                                                                          |
| Tin           | ppm           | 0           | <br> |                                                                          |
| Aluminum      | ppm           | 4           | <br> |                                                                          |
| Chromium      | ppm           | 9           | <br> |                                                                          |
| Molybdenum    | ppm           | _<br>_ <1   | <br> |                                                                          |
| Nickel        | ppm           | 0           | <br> |                                                                          |
| Titanium      | ppm           | 0           | <br> |                                                                          |
| Silver        | ppm           | 0           | <br> |                                                                          |
| Manganese     | ppm           | 6           | <br> |                                                                          |
| Vanadium      | ppm           | 0           | <br> |                                                                          |
|               |               |             |      |                                                                          |
| ADDITI        | VFS           |             | <br> |                                                                          |
|               | -             | - 122       |      |                                                                          |
| Calcium       | ppm           | <b>123</b>  | <br> |                                                                          |
| Magnesium     | ppm           | <b>6</b>    | <br> |                                                                          |
| Zinc          | ppm           | 3           | <br> |                                                                          |
| Phosphorus    | ppm           | 126         | <br> |                                                                          |
| Barium        | ppm           | <b>■</b> <1 | <br> |                                                                          |
| Boron         | ppm           | 2           | <br> |                                                                          |