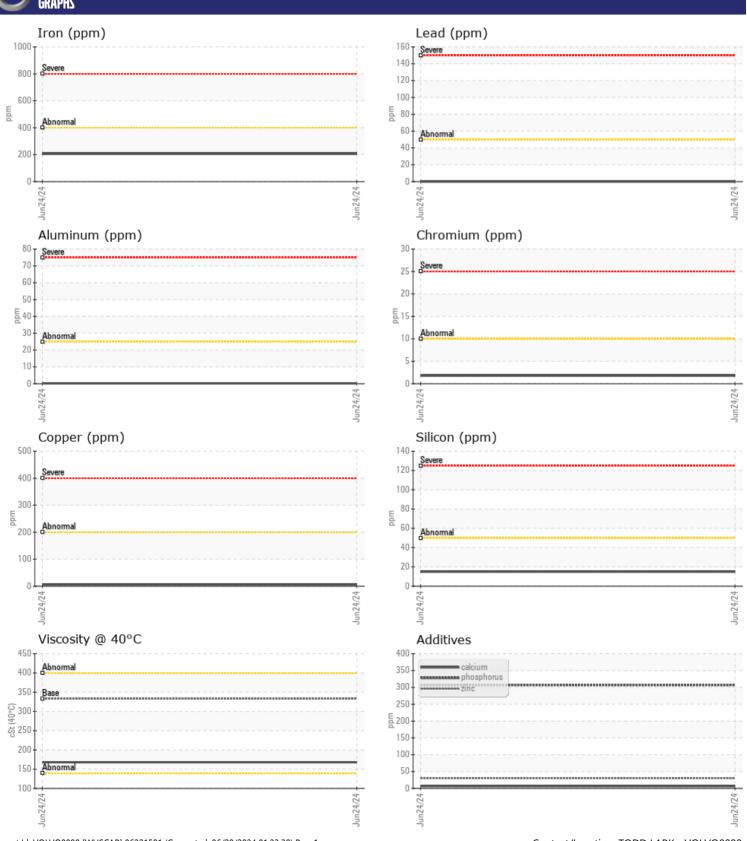

# CONSTRUCTION EQUIPMENT - SWING DRIVE

Sample No: VCP450515

Oil Type: VOLVO PREMIUM GEAR OIL 85W-140 GL-5

Job No:

| SAMPLE SAMPLE  | INFORMATIO        | N             |      |  |
|----------------|-------------------|---------------|------|--|
|                | IIII UNIIIA I IUI |               | <br> |  |
| Sample Number  |                   | VCP450515     | <br> |  |
| Sample Date    |                   | 24 Jun 2024   | <br> |  |
| Machine Hours  |                   | 1935          | <br> |  |
| Oil Hours      |                   | 0             | <br> |  |
| Oil Changed    |                   | Changed       | <br> |  |
| Sample Status  |                   | NORMAL        | <br> |  |
| VOLVO          |                   |               |      |  |
| OIL CON        | DITION            |               |      |  |
| Visc @ 40°C    | cSt               | <b>168</b>    | <br> |  |
|                |                   |               |      |  |
| VOLVO          | UNIA TION         |               |      |  |
| LUNIAN         | IINATION          |               |      |  |
| Water          | %                 | NEG           | <br> |  |
| Silicon        | ppm               | <b>15</b>     | <br> |  |
| Sodium         | ppm               | ■1            | <br> |  |
| Potassium      | ppm               | <b>■&lt;1</b> | <br> |  |
|                |                   |               |      |  |
| WEAR M         | IFTAI C           |               |      |  |
| _              |                   | = 206         |      |  |
| Iron           | ppm               | <b>206</b>    | <br> |  |
| Copper         | ppm               | <b>6</b>      | <br> |  |
| Lead           | ppm               | <b>0</b>      | <br> |  |
| Tin            | ppm               | <b>0</b>      | <br> |  |
| Aluminum       | ppm               | <b>-</b> <1   | <br> |  |
| Chromium       | ppm               | <b>2</b>      | <br> |  |
| Molybdenum     | ppm               | <b>0</b>      | <br> |  |
| Nickel         | ppm               | 0             | <br> |  |
| Titanium       | ppm               | 0             | <br> |  |
| Silver         | ppm               | 0             | <br> |  |
| Manganese      | ppm               | 3             | <br> |  |
| Vanadium       | ppm               | 0             | <br> |  |
| VOLVO          |                   |               | <br> |  |
| <b>ADDITIV</b> | ES                |               |      |  |
| Calcium        | ppm               | <b>7</b>      | <br> |  |
| Magnesium      | ppm               | <b>1</b>      | <br> |  |
| Zinc           | ppm               | ■30           | <br> |  |
| Phosphorus     | ppm               | ■307          | <br> |  |
| Barium         | ppm               | <b>3</b>      | <br> |  |
| Boron          | ppm               | <1            | <br> |  |
|                |                   |               |      |  |

### Diagnosis

The oil change at the time of sampling has been noted. Resample at the next service interval to monitor.All component wear rates are normal. There is no indication of any contamination in the oil. The condition of the oil is acceptable for the time in service.