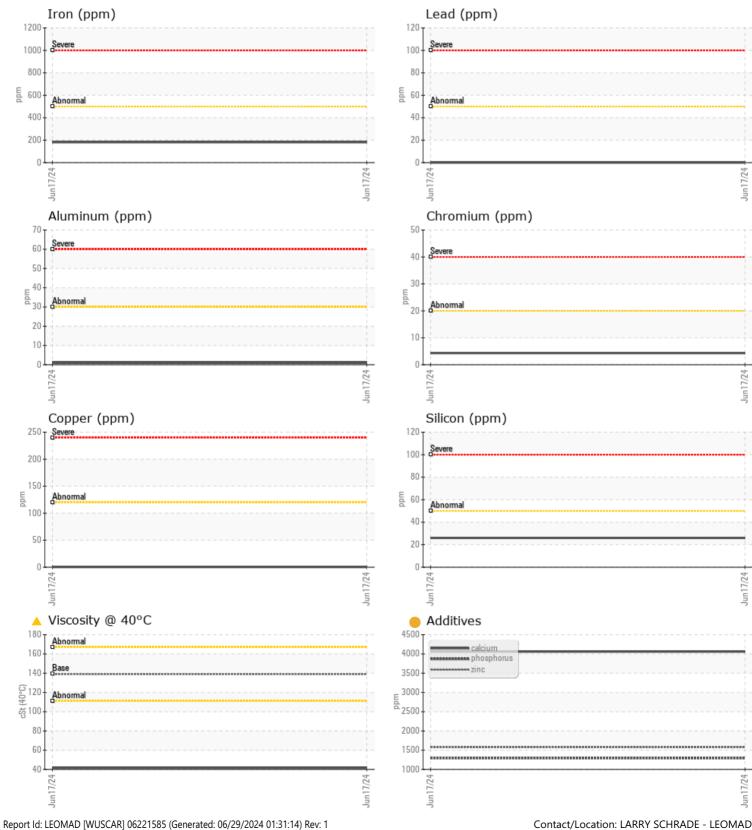

#### Sample No: VCP391332

| Oil Type: | VOLVO PREMIUM GEAR OIL 80W-90 GL-5 |
|-----------|------------------------------------|
| Job No:   | 2027                               |

|                          |               |               |          |      | -200                                                                                                                                                                                                                                                                                                                                                                                                                                                                                                                                                                                                                                                                                                                                                                                                                                                                                                                                                                                                                                                                                                                                                                                                                                                                                                                                                                                                                                                                                                                                                                                                                                                                                                                                                                                                                                                                               |
|--------------------------|---------------|---------------|----------|------|------------------------------------------------------------------------------------------------------------------------------------------------------------------------------------------------------------------------------------------------------------------------------------------------------------------------------------------------------------------------------------------------------------------------------------------------------------------------------------------------------------------------------------------------------------------------------------------------------------------------------------------------------------------------------------------------------------------------------------------------------------------------------------------------------------------------------------------------------------------------------------------------------------------------------------------------------------------------------------------------------------------------------------------------------------------------------------------------------------------------------------------------------------------------------------------------------------------------------------------------------------------------------------------------------------------------------------------------------------------------------------------------------------------------------------------------------------------------------------------------------------------------------------------------------------------------------------------------------------------------------------------------------------------------------------------------------------------------------------------------------------------------------------------------------------------------------------------------------------------------------------|
|                          | E INFORMATION |               |          |      | and the second sec |
| Sample Number            |               | VCP391332     |          | <br> |                                                                                                                                                                                                                                                                                                                                                                                                                                                                                                                                                                                                                                                                                                                                                                                                                                                                                                                                                                                                                                                                                                                                                                                                                                                                                                                                                                                                                                                                                                                                                                                                                                                                                                                                                                                                                                                                                    |
| Sample Date              |               | 17 Jun 2024   |          |      | LEONAR                                                                                                                                                                                                                                                                                                                                                                                                                                                                                                                                                                                                                                                                                                                                                                                                                                                                                                                                                                                                                                                                                                                                                                                                                                                                                                                                                                                                                                                                                                                                                                                                                                                                                                                                                                                                                                                                             |
| Machine Hours            |               | 530           |          | <br> | 30850 ST                                                                                                                                                                                                                                                                                                                                                                                                                                                                                                                                                                                                                                                                                                                                                                                                                                                                                                                                                                                                                                                                                                                                                                                                                                                                                                                                                                                                                                                                                                                                                                                                                                                                                                                                                                                                                                                                           |
| Oil Hours                |               | 0             |          |      | MADISO                                                                                                                                                                                                                                                                                                                                                                                                                                                                                                                                                                                                                                                                                                                                                                                                                                                                                                                                                                                                                                                                                                                                                                                                                                                                                                                                                                                                                                                                                                                                                                                                                                                                                                                                                                                                                                                                             |
| Oil Hours<br>Oil Changed |               | Not Changd    |          | <br> | US 4807                                                                                                                                                                                                                                                                                                                                                                                                                                                                                                                                                                                                                                                                                                                                                                                                                                                                                                                                                                                                                                                                                                                                                                                                                                                                                                                                                                                                                                                                                                                                                                                                                                                                                                                                                                                                                                                                            |
| Sample Status            |               | ABNORMAL      |          | <br> | Contact:                                                                                                                                                                                                                                                                                                                                                                                                                                                                                                                                                                                                                                                                                                                                                                                                                                                                                                                                                                                                                                                                                                                                                                                                                                                                                                                                                                                                                                                                                                                                                                                                                                                                                                                                                                                                                                                                           |
| Sample Status            |               | ADNUKIVIAL    |          | <br> | larry.schr                                                                                                                                                                                                                                                                                                                                                                                                                                                                                                                                                                                                                                                                                                                                                                                                                                                                                                                                                                                                                                                                                                                                                                                                                                                                                                                                                                                                                                                                                                                                                                                                                                                                                                                                                                                                                                                                         |
| VOLVO                    |               |               |          |      | T: (810)49                                                                                                                                                                                                                                                                                                                                                                                                                                                                                                                                                                                                                                                                                                                                                                                                                                                                                                                                                                                                                                                                                                                                                                                                                                                                                                                                                                                                                                                                                                                                                                                                                                                                                                                                                                                                                                                                         |
| V OIL CON                | IDITION       |               |          |      | F: x:                                                                                                                                                                                                                                                                                                                                                                                                                                                                                                                                                                                                                                                                                                                                                                                                                                                                                                                                                                                                                                                                                                                                                                                                                                                                                                                                                                                                                                                                                                                                                                                                                                                                                                                                                                                                                                                                              |
| Visc @ 40°C              | cSt           | <b>41.6</b>   |          | <br> | 1. A.                                                                                                                                                                                                                                                                                                                                                                                                                                                                                                                                                                                                                                                                                                                                                                                                                                                                                                                                                                                                                                                                                                                                                                                                                                                                                                                                                                                                                                                                                                                                                                                                                                                                                                                                                                                                                                                                              |
|                          |               |               |          |      |                                                                                                                                                                                                                                                                                                                                                                                                                                                                                                                                                                                                                                                                                                                                                                                                                                                                                                                                                                                                                                                                                                                                                                                                                                                                                                                                                                                                                                                                                                                                                                                                                                                                                                                                                                                                                                                                                    |
| VOLVO                    |               |               |          |      | Diagno                                                                                                                                                                                                                                                                                                                                                                                                                                                                                                                                                                                                                                                                                                                                                                                                                                                                                                                                                                                                                                                                                                                                                                                                                                                                                                                                                                                                                                                                                                                                                                                                                                                                                                                                                                                                                                                                             |
|                          | MINATION      |               | <u> </u> |      | No corre                                                                                                                                                                                                                                                                                                                                                                                                                                                                                                                                                                                                                                                                                                                                                                                                                                                                                                                                                                                                                                                                                                                                                                                                                                                                                                                                                                                                                                                                                                                                                                                                                                                                                                                                                                                                                                                                           |
| Water                    | %             | NEG           |          | <br> | at this ti                                                                                                                                                                                                                                                                                                                                                                                                                                                                                                                                                                                                                                                                                                                                                                                                                                                                                                                                                                                                                                                                                                                                                                                                                                                                                                                                                                                                                                                                                                                                                                                                                                                                                                                                                                                                                                                                         |
| Silicon                  | ppm           | 26            |          | <br> | service i                                                                                                                                                                                                                                                                                                                                                                                                                                                                                                                                                                                                                                                                                                                                                                                                                                                                                                                                                                                                                                                                                                                                                                                                                                                                                                                                                                                                                                                                                                                                                                                                                                                                                                                                                                                                                                                                          |
| Sodium                   | ppm           | 3             |          | <br> | one of t                                                                                                                                                                                                                                                                                                                                                                                                                                                                                                                                                                                                                                                                                                                                                                                                                                                                                                                                                                                                                                                                                                                                                                                                                                                                                                                                                                                                                                                                                                                                                                                                                                                                                                                                                                                                                                                                           |
| Potassium                | ppm           | <b>1</b>      |          | <br> | same ID                                                                                                                                                                                                                                                                                                                                                                                                                                                                                                                                                                                                                                                                                                                                                                                                                                                                                                                                                                                                                                                                                                                                                                                                                                                                                                                                                                                                                                                                                                                                                                                                                                                                                                                                                                                                                                                                            |
|                          |               |               |          |      | compon<br>There is                                                                                                                                                                                                                                                                                                                                                                                                                                                                                                                                                                                                                                                                                                                                                                                                                                                                                                                                                                                                                                                                                                                                                                                                                                                                                                                                                                                                                                                                                                                                                                                                                                                                                                                                                                                                                                                                 |
| WFAR I                   | METALS        |               |          |      | contami                                                                                                                                                                                                                                                                                                                                                                                                                                                                                                                                                                                                                                                                                                                                                                                                                                                                                                                                                                                                                                                                                                                                                                                                                                                                                                                                                                                                                                                                                                                                                                                                                                                                                                                                                                                                                                                                            |
|                          |               | 182           |          |      | viscosity                                                                                                                                                                                                                                                                                                                                                                                                                                                                                                                                                                                                                                                                                                                                                                                                                                                                                                                                                                                                                                                                                                                                                                                                                                                                                                                                                                                                                                                                                                                                                                                                                                                                                                                                                                                                                                                                          |
| Iron                     | ppm           | ■ 182<br>■ <1 |          | <br> | Additive                                                                                                                                                                                                                                                                                                                                                                                                                                                                                                                                                                                                                                                                                                                                                                                                                                                                                                                                                                                                                                                                                                                                                                                                                                                                                                                                                                                                                                                                                                                                                                                                                                                                                                                                                                                                                                                                           |
| Copper                   | ppm           | _             |          | <br> | of a diffe                                                                                                                                                                                                                                                                                                                                                                                                                                                                                                                                                                                                                                                                                                                                                                                                                                                                                                                                                                                                                                                                                                                                                                                                                                                                                                                                                                                                                                                                                                                                                                                                                                                                                                                                                                                                                                                                         |
| Lead                     | ppm           | 0             |          |      | Confirm                                                                                                                                                                                                                                                                                                                                                                                                                                                                                                                                                                                                                                                                                                                                                                                                                                                                                                                                                                                                                                                                                                                                                                                                                                                                                                                                                                                                                                                                                                                                                                                                                                                                                                                                                                                                                                                                            |
| Tin                      | ppm           | <b>0</b>      |          | <br> |                                                                                                                                                                                                                                                                                                                                                                                                                                                                                                                                                                                                                                                                                                                                                                                                                                                                                                                                                                                                                                                                                                                                                                                                                                                                                                                                                                                                                                                                                                                                                                                                                                                                                                                                                                                                                                                                                    |
| Aluminum<br>Chromium     | ppm           | □ 1<br>□ 4    |          | <br> |                                                                                                                                                                                                                                                                                                                                                                                                                                                                                                                                                                                                                                                                                                                                                                                                                                                                                                                                                                                                                                                                                                                                                                                                                                                                                                                                                                                                                                                                                                                                                                                                                                                                                                                                                                                                                                                                                    |
|                          | ppm           |               |          | <br> |                                                                                                                                                                                                                                                                                                                                                                                                                                                                                                                                                                                                                                                                                                                                                                                                                                                                                                                                                                                                                                                                                                                                                                                                                                                                                                                                                                                                                                                                                                                                                                                                                                                                                                                                                                                                                                                                                    |
| Molybdenum<br>Nickel     | ppm           | □ 14<br>□ 0   |          |      |                                                                                                                                                                                                                                                                                                                                                                                                                                                                                                                                                                                                                                                                                                                                                                                                                                                                                                                                                                                                                                                                                                                                                                                                                                                                                                                                                                                                                                                                                                                                                                                                                                                                                                                                                                                                                                                                                    |
| Titanium                 | ppm           | 0             |          | <br> |                                                                                                                                                                                                                                                                                                                                                                                                                                                                                                                                                                                                                                                                                                                                                                                                                                                                                                                                                                                                                                                                                                                                                                                                                                                                                                                                                                                                                                                                                                                                                                                                                                                                                                                                                                                                                                                                                    |
| Silver                   | ppm           | 0             |          | <br> |                                                                                                                                                                                                                                                                                                                                                                                                                                                                                                                                                                                                                                                                                                                                                                                                                                                                                                                                                                                                                                                                                                                                                                                                                                                                                                                                                                                                                                                                                                                                                                                                                                                                                                                                                                                                                                                                                    |
|                          | ppm           |               |          | <br> |                                                                                                                                                                                                                                                                                                                                                                                                                                                                                                                                                                                                                                                                                                                                                                                                                                                                                                                                                                                                                                                                                                                                                                                                                                                                                                                                                                                                                                                                                                                                                                                                                                                                                                                                                                                                                                                                                    |
| Manganese                | ppm           | 13            |          | <br> |                                                                                                                                                                                                                                                                                                                                                                                                                                                                                                                                                                                                                                                                                                                                                                                                                                                                                                                                                                                                                                                                                                                                                                                                                                                                                                                                                                                                                                                                                                                                                                                                                                                                                                                                                                                                                                                                                    |
| Vanadium                 | ppm           | 0             |          | <br> |                                                                                                                                                                                                                                                                                                                                                                                                                                                                                                                                                                                                                                                                                                                                                                                                                                                                                                                                                                                                                                                                                                                                                                                                                                                                                                                                                                                                                                                                                                                                                                                                                                                                                                                                                                                                                                                                                    |
| VOLVO                    |               |               |          | <br> |                                                                                                                                                                                                                                                                                                                                                                                                                                                                                                                                                                                                                                                                                                                                                                                                                                                                                                                                                                                                                                                                                                                                                                                                                                                                                                                                                                                                                                                                                                                                                                                                                                                                                                                                                                                                                                                                                    |
| V ADDITI                 | VES           |               |          |      |                                                                                                                                                                                                                                                                                                                                                                                                                                                                                                                                                                                                                                                                                                                                                                                                                                                                                                                                                                                                                                                                                                                                                                                                                                                                                                                                                                                                                                                                                                                                                                                                                                                                                                                                                                                                                                                                                    |
| Calcium                  | ppm           | <b>4061</b>   |          | <br> |                                                                                                                                                                                                                                                                                                                                                                                                                                                                                                                                                                                                                                                                                                                                                                                                                                                                                                                                                                                                                                                                                                                                                                                                                                                                                                                                                                                                                                                                                                                                                                                                                                                                                                                                                                                                                                                                                    |
| Magnesium                | ppm           | 15            |          | <br> |                                                                                                                                                                                                                                                                                                                                                                                                                                                                                                                                                                                                                                                                                                                                                                                                                                                                                                                                                                                                                                                                                                                                                                                                                                                                                                                                                                                                                                                                                                                                                                                                                                                                                                                                                                                                                                                                                    |
| Zinc                     | ppm           | 1573          |          | <br> |                                                                                                                                                                                                                                                                                                                                                                                                                                                                                                                                                                                                                                                                                                                                                                                                                                                                                                                                                                                                                                                                                                                                                                                                                                                                                                                                                                                                                                                                                                                                                                                                                                                                                                                                                                                                                                                                                    |
| Phosphorus               | ppm           | 1295          |          | <br> |                                                                                                                                                                                                                                                                                                                                                                                                                                                                                                                                                                                                                                                                                                                                                                                                                                                                                                                                                                                                                                                                                                                                                                                                                                                                                                                                                                                                                                                                                                                                                                                                                                                                                                                                                                                                                                                                                    |
|                          |               |               |          |      |                                                                                                                                                                                                                                                                                                                                                                                                                                                                                                                                                                                                                                                                                                                                                                                                                                                                                                                                                                                                                                                                                                                                                                                                                                                                                                                                                                                                                                                                                                                                                                                                                                                                                                                                                                                                                                                                                    |

### sis

ective action is recommended me. Resample at the next nterval to monitor. NOTE: wo samples received with and sampling date.All ent wear rates are normal. no indication of any nation in the oil. The oil is lower than normal. levels indicate the addition erent brand, or type of oil. oil type.

## **CONSTRUCTION EQUIPMENT**

GRAPHS

VOLVO

Page 2 of 2