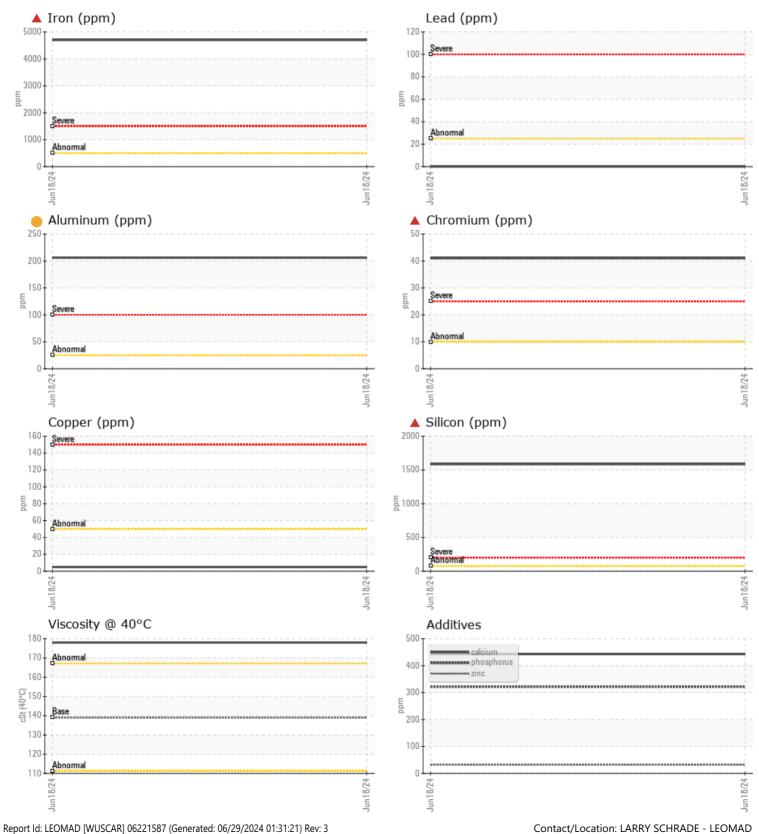

CONSTRUCTION EQUIPMENT

Sample No: VCP434878

Boron

VOLVO

 Oil Type:
 VOLVO PREMIUM GEAR OIL 80W-90 GL-5

 Job No:
 3040

|               | E INFORMATION |              |  |  |  |                                                                           |
|---------------|---------------|--------------|--|--|--|---------------------------------------------------------------------------|
| Sample Number |               | VCP434878    |  |  |  |                                                                           |
| Sample Date   |               | 18 Jun 2024  |  |  |  | LEONARDS CONTRACTING                                                      |
| Machine Hours |               | 1515         |  |  |  | 30850 STEPHENSON HWY                                                      |
| Oil Hours     |               | 0            |  |  |  | MADISON HEIGHTS, MI                                                       |
| Oil Changed   |               | Not Changd   |  |  |  | US 48071                                                                  |
| Sample Status |               | SEVERE       |  |  |  | Contact: LARRY SCHRADE                                                    |
| Sumple Status |               |              |  |  |  | larry.schrade@sdevelop.com                                                |
| VOLVO         |               |              |  |  |  | T: (810)499-1953                                                          |
| V OIL CON     | IDITION       |              |  |  |  | F: x:                                                                     |
| Visc @ 40°C   | cSt           | 178          |  |  |  |                                                                           |
|               |               |              |  |  |  | Diamaria                                                                  |
|               | MINATION      |              |  |  |  | Diagnosis                                                                 |
|               |               |              |  |  |  | We advise that you check all areas                                        |
| Water         | %             | NEG          |  |  |  | where dirt can enter the system. We                                       |
| Silicon       | ppm           | <b>1</b> 586 |  |  |  | recommend that you drain the oil                                          |
| Sodium        | ppm           | <b>4</b> 3   |  |  |  | from the component if this has not<br>already been done. We advise that   |
| Potassium     | ppm           | 87           |  |  |  | you inspect for the source(s) of wear.                                    |
| VOLVO         |               |              |  |  |  | We recommend an early resample to                                         |
| WEAR METALS   |               |              |  |  |  | monitor this condition.Gear wear is                                       |
| Iron          | ppm           | <b>4700</b>  |  |  |  | indicated. Elemental levels of silicon<br>(Si) and aluminum (Al) indicate |
| Copper        | ppm           | 5            |  |  |  | alumina-silicate (coarse dirt) ingress.                                   |
| Lead          | ppm           | 0            |  |  |  | The oil is no longer serviceable due                                      |
| Tin           | ppm           | 0            |  |  |  | to the presence of contaminants.                                          |
| Aluminum      | ppm           | 🦲 206        |  |  |  | ·                                                                         |
| Chromium      | ppm           | <b>4</b> 1   |  |  |  |                                                                           |
| Molybdenum    | ppm           | 5            |  |  |  |                                                                           |
| Nickel        | ppm           | <b>1</b> 2   |  |  |  |                                                                           |
| Titanium      | ppm           | <b>1</b> 2   |  |  |  |                                                                           |
| Silver        | ppm           | 0            |  |  |  |                                                                           |
| Manganese     | ppm           | 48           |  |  |  |                                                                           |
| Vanadium      | ppm           | <1           |  |  |  |                                                                           |
|               |               |              |  |  |  |                                                                           |
| ADDITI        | VES           |              |  |  |  |                                                                           |
| Calcium       | ppm           | 443          |  |  |  | -                                                                         |
| Magnesium     | ppm           | 106          |  |  |  |                                                                           |
| Zinc          | ppm           | 32           |  |  |  |                                                                           |
| Phosphorus    | ppm           | 322          |  |  |  |                                                                           |
| Barium        | ppm           | 3            |  |  |  |                                                                           |
| 50            | PP'''         |              |  |  |  |                                                                           |

## **CONSTRUCTION EQUIPMENT**

GRAPHS

VOLVO

Dage 2 of 2