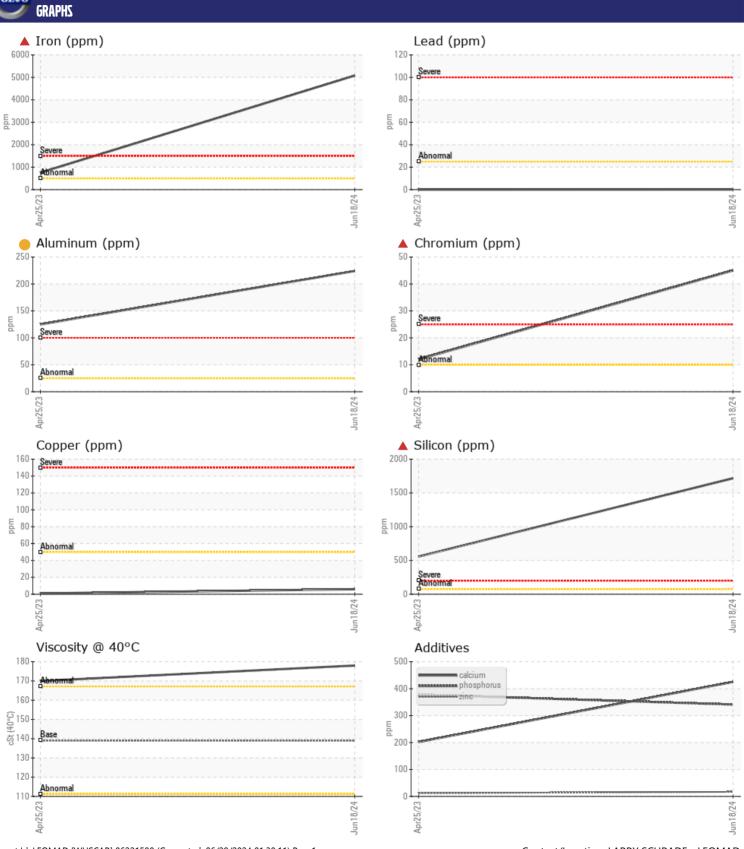

## CONSTRUCTION EQUIPMENT VOLVO EC220EL 314928 - REAR RIGHT FINAL DRIVE

Sample No: VCP434883

Oil Type: VOLVO PREMIUM GEAR OIL 80W-90 GL-5

Job No:

| SAMPLE        | E INFORMATION |               |              |      |
|---------------|---------------|---------------|--------------|------|
| Sample Number |               | VCP434883     | VCP406196    | <br> |
| Sample Date   |               | 18 Jun 2024   | 25 Apr 2023  | <br> |
| Machine Hours |               | 1515          | 510          | <br> |
| Oil Hours     |               | 1000          | 510          | <br> |
| Oil Changed   |               | Not Changd    | Not Changd   | <br> |
| Sample Status |               | SEVERE        | NORMAL       | <br> |
|               |               | -             |              |      |
| VOLVO         | DITION        |               |              |      |
| OIL CON       |               |               |              |      |
| Visc @ 40°C   | cSt           | <b>178</b>    | <b>170</b>   | <br> |
| VOLVO         |               |               |              |      |
| CONTAN        | MINATION      |               |              |      |
| Water         | %             | NEG           | NEG          | <br> |
| Silicon       |               | NEG ▲ 1717    | NEG<br>■ 558 | <br> |
| Sodium        | ppm           | <b>■</b> 1717 | 17           | <br> |
| Potassium     | ppm           | ■ 47<br>■ 95  | <b>1</b> 7   | <br> |
| rotassium     | ррпп          | <b>3</b> 3    | <u> </u>     |      |
| VOLVO         |               |               |              |      |
| WEAR N        | METALS        |               |              |      |
| Iron          | ppm           | ▲ 5081        | <b>7</b> 56  | <br> |
| Copper        | ppm           | <b>6</b>      | <b>-</b> <1  | <br> |
| Lead          | ppm           | <b>-&lt;1</b> | <b>0</b>     | <br> |
| Tin           | ppm           | <b>■</b> 0    | 0            | <br> |
| Aluminum      | ppm           | <b>224</b>    | <b>125</b>   | <br> |
| Chromium      | ppm           | <b>▲</b> 45   | <b>1</b> 2   | <br> |
| Molybdenum    | ppm           | <b>5</b>      | <b>2</b>     | <br> |
| Nickel        | ppm           | <b>1</b> 3    | <b>4</b>     | <br> |
| Titanium      | ppm           | <b>13</b>     | <b>6</b>     | <br> |
| Silver        | ppm           | 0             | 0            | <br> |
| Manganese     | ppm           | <b>52</b>     | <b>1</b> 3   | <br> |
| Vanadium      | ppm           | <1            | <1           | <br> |
|               |               |               |              |      |
| ADDITIV       | VES           |               |              |      |
| Calcium       | ppm           | <b>425</b>    | <b>202</b>   | <br> |
| Magnesium     | ppm           | ■ 116         | <b>1</b> 55  | <br> |
| Zinc          | ppm           | <b>17</b>     | 12           | <br> |
| Phosphorus    | ppm           | <b>341</b>    | 378          | <br> |
| Barium        | ppm           | <b>4</b>      | <b></b>      | <br> |
| Boron         | ppm           | <b>6</b>      | 2            | <br> |
| 20.011        | ppiii         |               |              |      |

## Diagnosis

We advise that you check all areas where dirt can enter the system. We recommend that you drain the oil from the component if this has not already been done. We advise that you inspect for the source(s) of wear. We recommend an early resample to monitor this condition. Gear wear is indicated. Elemental levels of silicon (Si) and aluminum (Al) indicate alumina-silicate (coarse dirt) ingress. The oil is no longer serviceable due to the presence of contaminants.