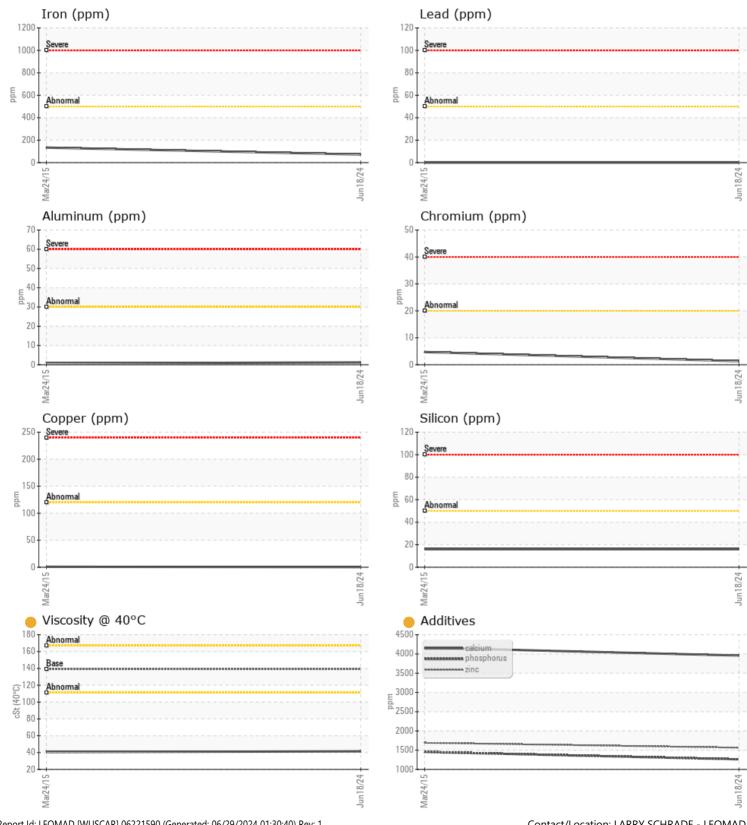

## Sample No: VCP434269

VOLVO

| Oil Type: | VOLVO PREMIUM GEAR OIL 80W-90 GL-5 |
|-----------|------------------------------------|
| Job No:   | 2007                               |

|               | E INFORMATION |                   | <u>.</u>    | _ | _ |  |
|---------------|---------------|-------------------|-------------|---|---|--|
| Sample Number |               | VCP434269         | VCE173734   |   |   |  |
| Sample Date   |               | 18 Jun 2024       | 24 Mar 2015 |   |   |  |
| Machine Hours |               | 13585             | 3500        |   |   |  |
| Oil Hours     |               | 0                 | 3500        |   |   |  |
| Oil Changed   |               | Not Changd        | Not Changd  |   |   |  |
| Sample Status |               | ATTENTION         | NORMAL      |   |   |  |
| OIL CON       |               |                   |             |   |   |  |
|               |               | 44.5              | 40.57       |   |   |  |
| Visc @ 40°C   | cSt           | <del> </del> 41.5 | 40.57       |   |   |  |
| CONTAI        | MINATION      |                   |             |   |   |  |
| Water         | %             | NEG               | NEG         |   |   |  |
| Silicon       | ppm           | <b>16</b>         | 16          |   |   |  |
| Sodium        | ppm           | 8                 | 3           |   |   |  |
| Potassium     | ppm           |                   | 0           |   |   |  |
|               |               |                   |             |   |   |  |
| WEAR I        | METALS        |                   |             |   |   |  |
| Iron          | ppm           | 72                | 134         |   |   |  |
| Copper        | ppm           |                   | <b></b> <1  |   |   |  |
| Lead          | ppm           | 0                 | 0           |   |   |  |
| Tin           | ppm           |                   | 0           |   |   |  |
| Aluminum      | ppm           | <b>1</b>          | <b></b> <1  |   |   |  |
| Chromium      | ppm           | <b>1</b>          | 5           |   |   |  |
| Molybdenum    | ppm           | 2                 | 5           |   |   |  |
| Nickel        | ppm           | 0                 | <b></b> <1  |   |   |  |
| Titanium      | ppm           | 0                 | <1          |   |   |  |
| Silver        | ppm           | 0                 | 0           |   |   |  |
| Manganese     | ppm           | 2                 | 8           |   |   |  |
| Vanadium      | ppm           | 0                 | <1          |   |   |  |

| ADDITIVES  |     |             |      |  |  |  |  |  |  |
|------------|-----|-------------|------|--|--|--|--|--|--|
| Calcium    | ppm | 93958       | 4164 |  |  |  |  |  |  |
| Magnesium  | ppm | 21          | 10   |  |  |  |  |  |  |
| Zinc       | ppm | 🛑 1564      | 1691 |  |  |  |  |  |  |
| Phosphorus | ppm | <b>1261</b> | 1453 |  |  |  |  |  |  |
| Barium     | ppm | 0           | 0    |  |  |  |  |  |  |
| Boron      | ppm | <b>119</b>  | 120  |  |  |  |  |  |  |

### Diagnosis

No corrective action is recommended at this time. Resample at the next service interval to monitor.All component wear rates are normal. There is no indication of any contamination in the oil. The oil viscosity is lower than normal. Additive levels indicate the addition of a different brand, or type of oil. Confirm oil type.

# **CONSTRUCTION EQUIPMENT**

GRAPHS

VOLVO

Report Id: LEOMAD [WUSCAR] 06221590 (Generated: 06/29/2024 01:30:40) Rev: 1

Contact/Location: LARRY SCHRADE - LEOMAD