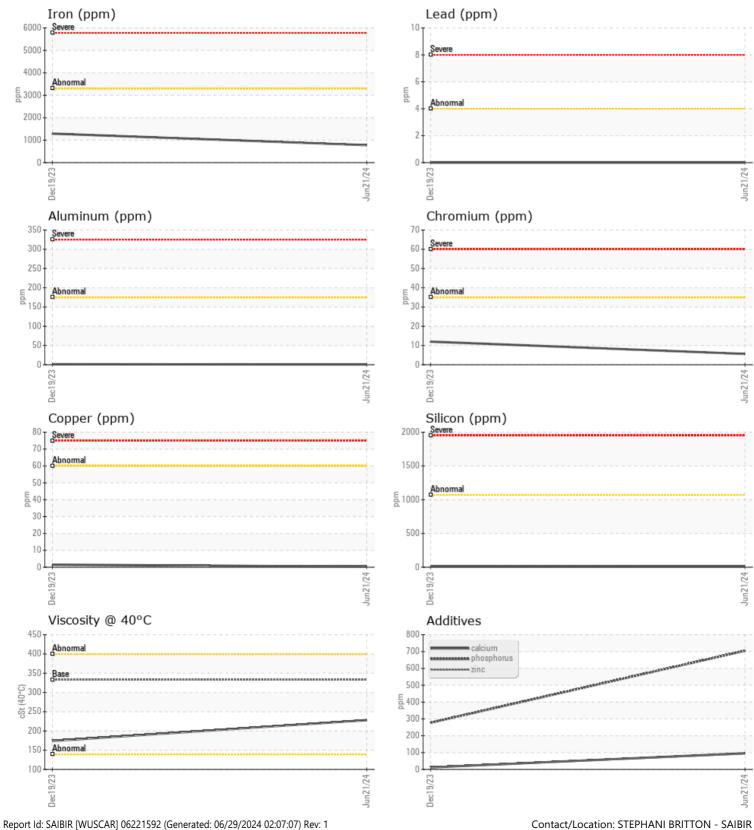

CONSTRUCTION EQUIPMENT SW0072947 VOLVO EC480EL 315428 VOLVO EC480EL 315428 - REAR LEFT FINAL DRIVE

Sample No: VCP450608 **Oil Type:** VOLVO PREMIUM GEAR OIL 85W-140 GL-5 Job No: SWO072947

VOLVO

| Sample Number |          | VCP450608    | VCP447581     | <br> |
|---------------|----------|--------------|---------------|------|
| Sample Date   |          | 21 Jun 2024  | 19 Dec 2023   | <br> |
| Machine Hours |          | 1013         | 482           | <br> |
| Oil Hours     |          | 0            | 0             | <br> |
| Oil Changed   |          | Changed      | Not Changd    | <br> |
| Sample Status |          | NORMAL       | ABNORMAL      | <br> |
|               |          |              |               |      |
| OIL CON       | NITION   |              |               |      |
| Visc @ 40°C   | cSt      | 228          | 174           | <br> |
| VISC @ 40 C   | CSI      | 220          |               |      |
| VOLVO         |          |              |               |      |
| CONTAM        | IINATION |              |               |      |
| Water         | %        | NEG          | NEG           | <br> |
| Silicon       | ppm      | <b>11</b>    | 12            | <br> |
| Sodium        | ppm      | <b>  </b> <1 | 1             | <br> |
| Potassium     | ppm      |              | 0             | <br> |
|               |          |              |               |      |
| WEAR N        | IETALS   |              |               |      |
| Iron          | ppm      | 778          | <b>▲</b> 1292 | <br> |
| Copper        | ppm      |              | 2             | <br> |
| Lead          | ppm      | 0            | 0             | <br> |
| Tin           | ppm      | 0            | 0             | <br> |
| Aluminum      | ppm      | <b>  </b> <1 | 1             | <br> |
| Chromium      | ppm      | 6            | <u> </u>      | <br> |
| Molybdenum    | ppm      | 7            | 1             | <br> |
| Nickel        | ppm      | 0            | □ <1          | <br> |
| Titanium      | ppm      | 0            | < 1           | <br> |
| Silver        | ppm      | 0            | 0             | <br> |
| Manganese     | ppm      | 6            | 12            | <br> |
| Vanadium      | ppm      | 0            | <1            | <br> |

ADDITIVES Calcium 96 12 ppm 35 <1 Magnesium ppm Zinc 93 12 ppm Phosphorus ppm 705 277 Barium ppm 1 2 Boron ppm 54 3

## **CONSTRUCTION EQUIPMENT**

GRAPHS

VOLVO