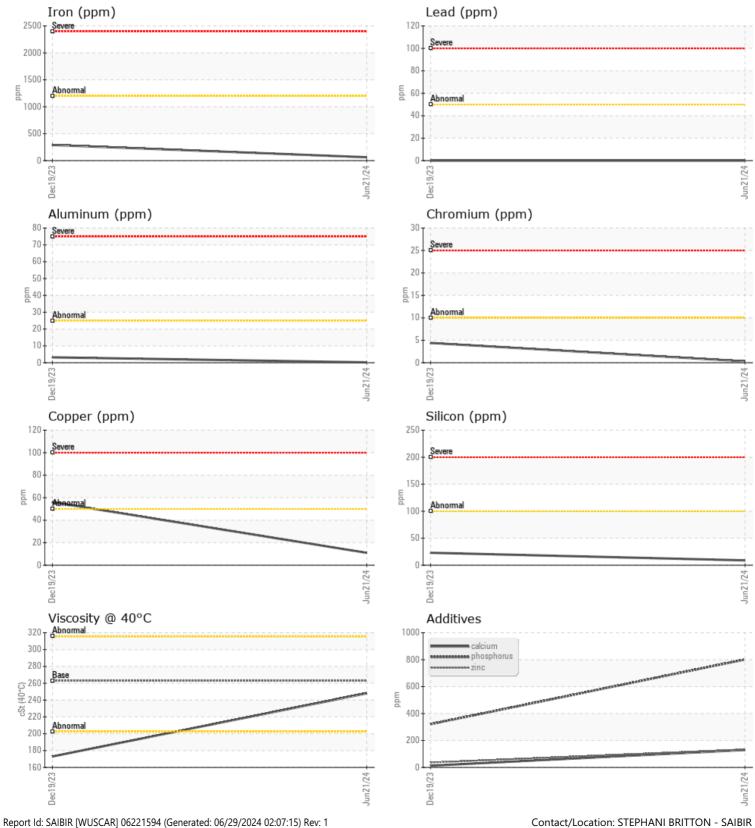

CONSTRUCTION EQUIPMENT SW0072947 VOLVO EC480EL 315428 - RIGHT SWING DRIVE

 Sample No:
 VCP443960

 Oil Type:
 GEAR OIL SAE 80W140

 Job No:
 SW0072947

VOINO

| VOLVO         |               |              |             |      |
|---------------|---------------|--------------|-------------|------|
|               | E INFORMATION | ]            |             |      |
| Sample Number |               | VCP443960    | VCP447583   | <br> |
| Sample Date   |               | 21 Jun 2024  | 19 Dec 2023 | <br> |
| Machine Hours |               | 1013         | 482         | <br> |
| Oil Hours     |               | 0            | 0           | <br> |
| Oil Changed   |               | Not Changd   | Not Changd  | <br> |
| Sample Status |               | NORMAL       | NORMAL      | <br> |
| OIL CON       | IDITION       |              |             |      |
| Visc @ 40°C   | cSt           | 248          | 173         | <br> |
| CONTAI        | MINATION      |              |             |      |
| Water         | %             | NEG          | NEG         | <br> |
| Silicon       | ppm           | 9            | 23          | <br> |
| Sodium        | ppm           | 0            | □ <1        | <br> |
| Potassium     | ppm           | 0            | 0           | <br> |
|               |               |              |             |      |
| WEAR I        | METALS        |              |             |      |
| ron           | ppm           | 62           | 290         | <br> |
| Copper        | ppm           | <b>11</b>    | 56          | <br> |
| ead           | ppm           | 0            | 0           | <br> |
| Гin           | ppm           | 0            | 0           | <br> |
| Aluminum      | ppm           | ■ <1         | 3           | <br> |
| Chromium      | ppm           |              | 4           | <br> |
| Molybdenum    | ppm           | 8            | 0           | <br> |
| Nickel        | ppm           | 0            | 0           | <br> |
| Titanium      | ppm           | 0            | <1          | <br> |
| Silver        | ppm           | 0            | 0           | <br> |
| Manganese     | ppm           | <b>  </b> <1 | 6           | <br> |

## **CONSTRUCTION EQUIPMENT**

GRAPHS

VOLVO

Contact/Location: STEPHANI BRITTON - SAIBIR