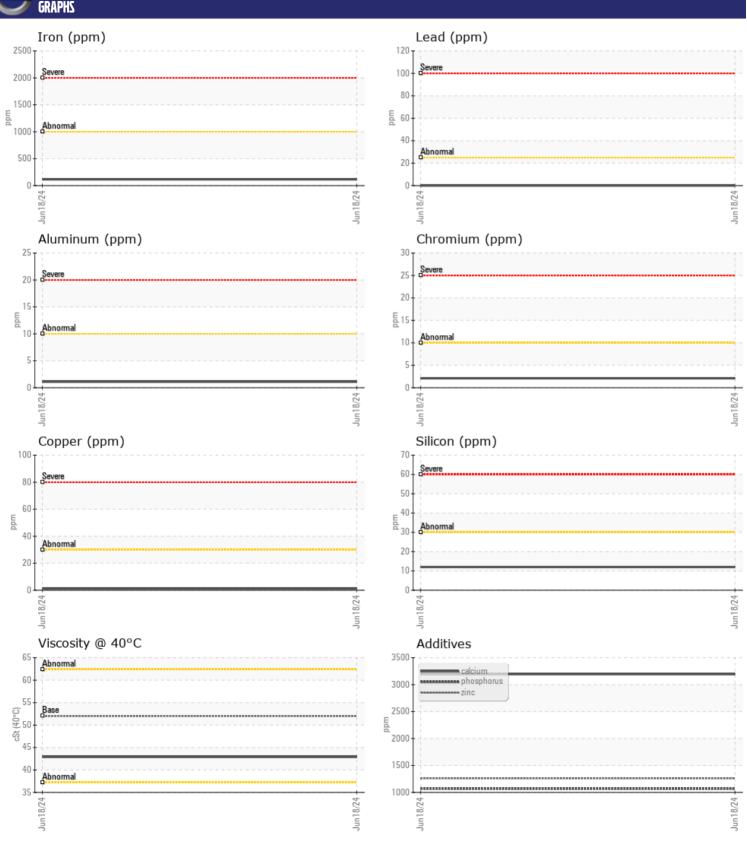

### Diagnosis

Resample at the next service interval to monitor. All component wear rates are normal. There is no indication of any contamination in the oil. The condition of the oil is acceptable for the time in service.