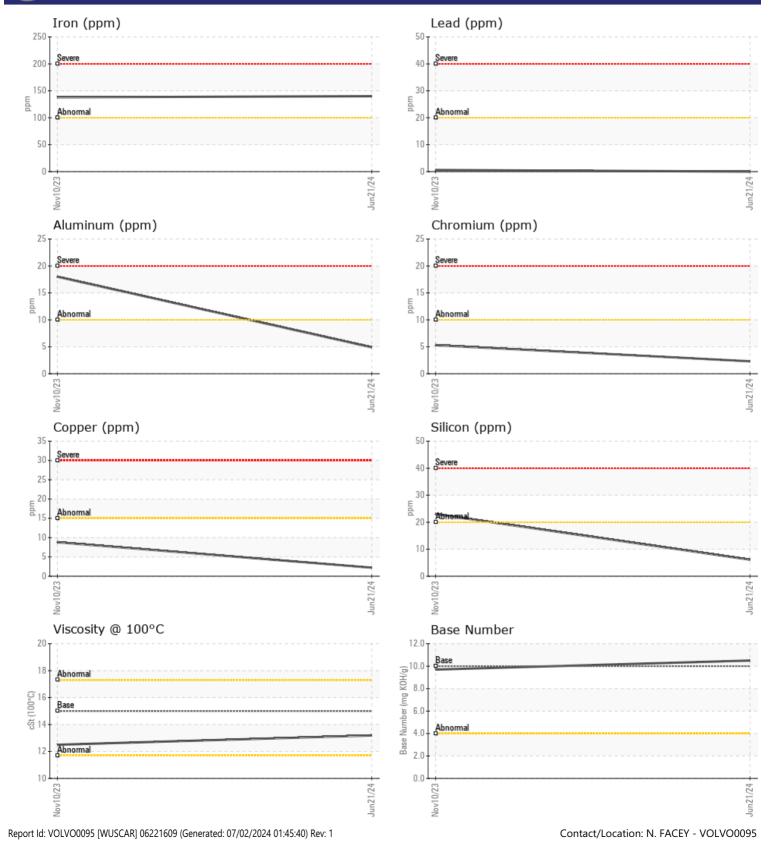

| Soot %         | %   | 0.4  | 0.4  | <br> |
|----------------|-----|------|------|------|
| Nitration (PA) | %   | 61   | 58   | <br> |
| Sulfation (PA) | %   | 61   | 58   | <br> |
| Glycol         | %   | NEG  | NEG  | <br> |
| Fuel           | %   | <1.0 | <1.0 | <br> |
| Silicon        | ppm | 6    | 23   | <br> |
| Sodium         | ppm | 3    | 2    | <br> |
| Potassium      | ppm | 0    | 3    | <br> |

### WEAR

| WEAR I     | METALS |            |     |      |
|------------|--------|------------|-----|------|
| Iron       | ppm    | <b>140</b> | 138 | <br> |
| Copper     | ppm    | 2          | 9   | <br> |
| Lead       | ppm    | 0          | < 1 | <br> |
| Tin        | ppm    | 0          | 2   | <br> |
| Aluminum   | ppm    | 5          | 18  | <br> |
| Chromium   | ppm    | 2          | 5   | <br> |
| Molybdenum | ppm    | 39         | 40  | <br> |
| Nickel     | ppm    | 0          | <1  | <br> |
| Titanium   | ppm    | 0          | <1  | <br> |
| Silver     | ppm    | 0          | 0   | <br> |
| Manganese  | ppm    | 2          | 6   | <br> |
| Vanadium   | ppm    | <1         | 0   | <br> |