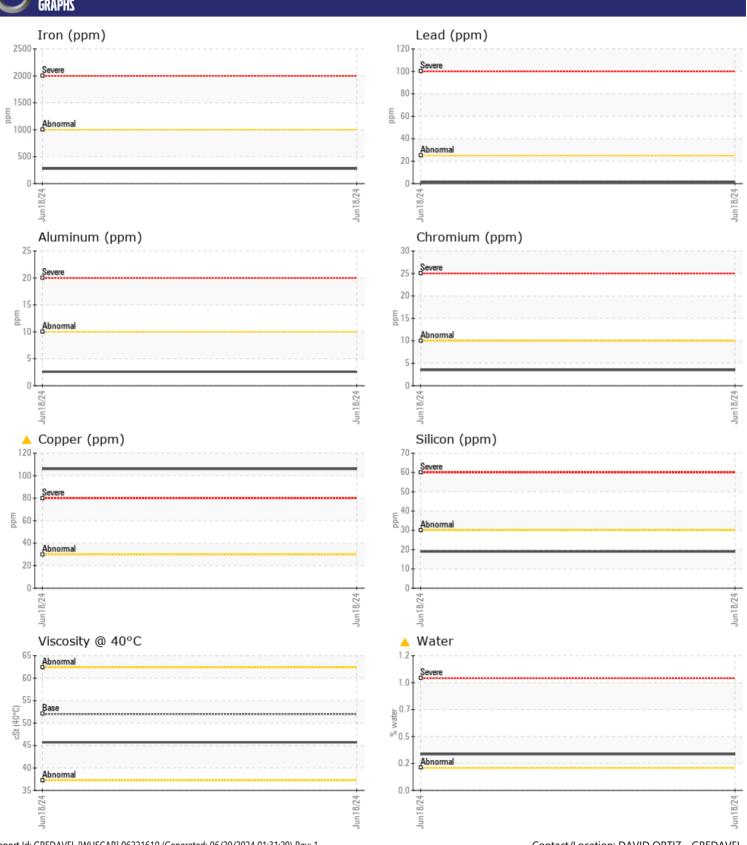

### Diagnosis

We advise that you check for the source of water entry. The oil change at the time of sampling has been noted. We recommend an early resample to monitor this condition. Copper and tin ppm levels are abnormal. Bearing and/or bushing wear is indicated. There is a moderate concentration of water present in the oil. The oil is no longer serviceable as a result of the abnormal and/or severe wear.