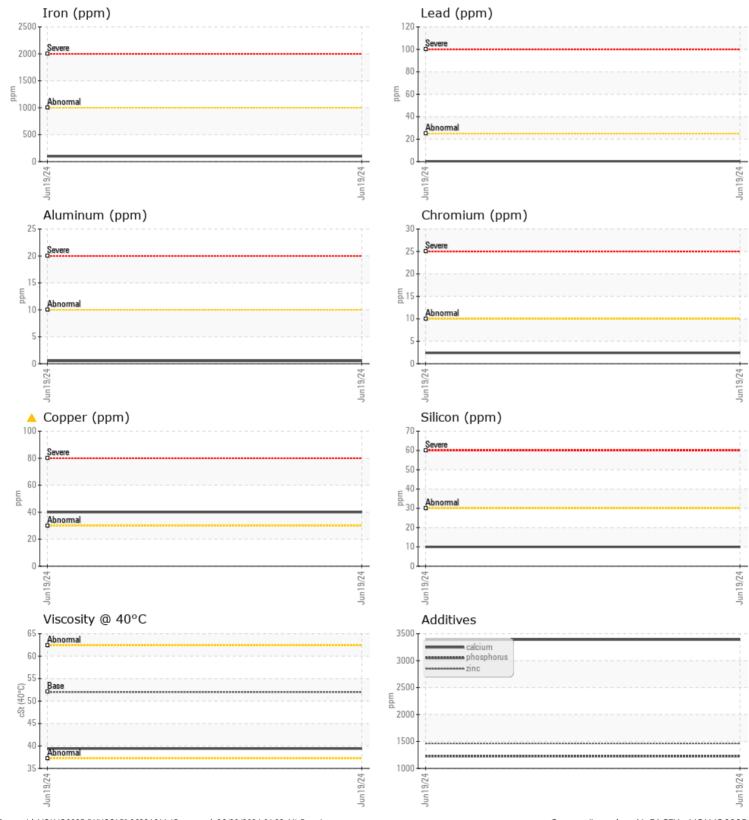

## SAMPLE INFORMATION VCP410015 Sample Number Sample Date 19 Jun 2024 Machine Hours 5059 Oil Hours 0 Oil Changed Changed ABNORMAL Sample Status **OIL CONDITION** Visc @ 40°C cSt 39.4 CONTAMINATION Water % NEG Silicon 10 ppm Sodium 8 ppm Potassium ppm 0 WEAR METALS Iron ppm 98 🔳 Copper ppm Lead ppm **||** <1 Tin ppm 0 Aluminum ppm ■<1 Chromium 2 ppm Molybdenum ppm 5 Nickel 0 ppm Titanium ppm 0 Silver 0 ppm Manganese ppm 7 Vanadium ppm <1 01 **ADDITIVES**

Calcium ppm 3390 9 Magnesium ppm Zinc ppm 1464 Phosphorus 1227 ppm Barium 0 ppm 102 Boron ppm

ALTA EQUIPMENT COMPANY

5210 REESE ROAD DAVIE, FL US 33314 Contact: N. FACEY nfacey@altaequipfl.com T: (954)581-4744 F: (954)583-0318

## Diagnosis

The oil change at the time of sampling has been noted. Resample at the next service interval to monitor.The copper level is abnormal. All other component wear rates are normal. There is no indication of any contamination in the oil. The condition of the oil is acceptable for the time in service.

## **CONSTRUCTION EQUIPMENT**

GRAPHS

VOLVO

Report Id: VOLVO0095 [WUSCAR] 06221611 (Generated: 06/29/2024 01:22:41) Rev: 1

Contact/Location: N. FACEY - VOLVO0095