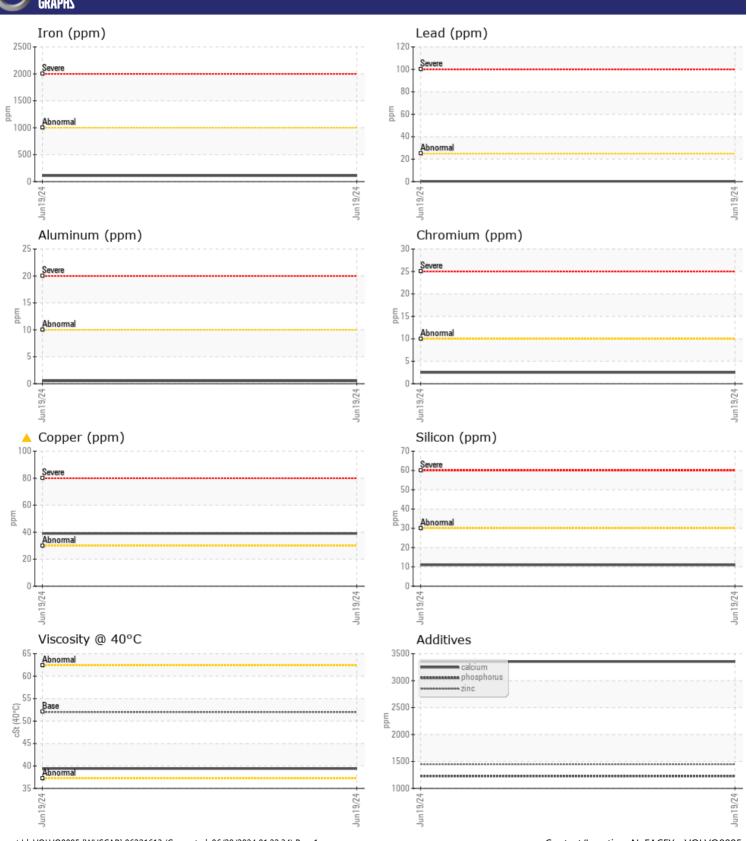

Sample No: VCP449681

Oil Type: VOLVO WET BRAKE TRANSAXLE OIL

**Job No:** 730045 IAA

| VOLVO         | INFORMATION |              |      |  |
|---------------|-------------|--------------|------|--|
|               | INFURMATION |              |      |  |
| Sample Number |             | VCP449681    | <br> |  |
| Sample Date   |             | 19 Jun 2024  | <br> |  |
| Machine Hours |             | 5059         | <br> |  |
| Oil Hours     |             | 0            | <br> |  |
| Oil Changed   |             | Changed      | <br> |  |
| Sample Status |             | ABNORMAL     | <br> |  |
| VOLVO         |             |              |      |  |
| OIL CONE      | DITION      |              |      |  |
| Visc @ 40°C   | cSt         | □39.4        | <br> |  |
|               |             | _            |      |  |
| VOLVO         | INATION     |              |      |  |
| CONTAM        | INATION     |              |      |  |
| Water         | %           | NEG          | <br> |  |
| Silicon       | ppm         | <b>11</b>    | <br> |  |
| Sodium        | ppm         | ■8           | <br> |  |
| Potassium     | ppm         | ■0           | <br> |  |
|               |             |              |      |  |
| WEAR M        | FTΔIS       |              |      |  |
| _             |             | = 100        |      |  |
| Iron          | ppm         | 109          | <br> |  |
| Copper        | ppm         | △ 39         | <br> |  |
| Lead T:       | ppm         | <b></b>      | <br> |  |
| Tin           | ppm         | <b>0</b>     |      |  |
| Aluminum      | ppm         | <b>■</b> <1  | <br> |  |
| Chromium      | ppm         | <b>2</b>     | <br> |  |
| Molybdenum    | ppm         | <b>5</b>     | <br> |  |
| Nickel        | ppm         | 0            | <br> |  |
| Titanium      | ppm         | 0            | <br> |  |
| Silver        | ppm         | 0            | <br> |  |
| Manganese     | ppm         | <b>8</b>     |      |  |
| Vanadium      | ppm         | 0            | <br> |  |
| VOLVO         |             |              |      |  |
| ADDITIV       | ES          |              |      |  |
| Calcium       | ppm         | □3353        | <br> |  |
| Magnesium     | ppm         | <b>10</b>    | <br> |  |
| Zinc          | ppm         | <b>■1449</b> | <br> |  |
| Phosphorus    | ppm         | 1229         | <br> |  |
| Barium        | ppm         | ■0           | <br> |  |
| Boron         | ppm         | <b>101</b>   | <br> |  |
| 20.011        | PPIII       |              |      |  |

## Diagnosis

The oil change at the time of sampling has been noted. Resample at the next service interval to monitor. The copper level is abnormal. All other component wear rates are normal. There is no indication of any contamination in the oil. The condition of the oil is acceptable for the time in service.