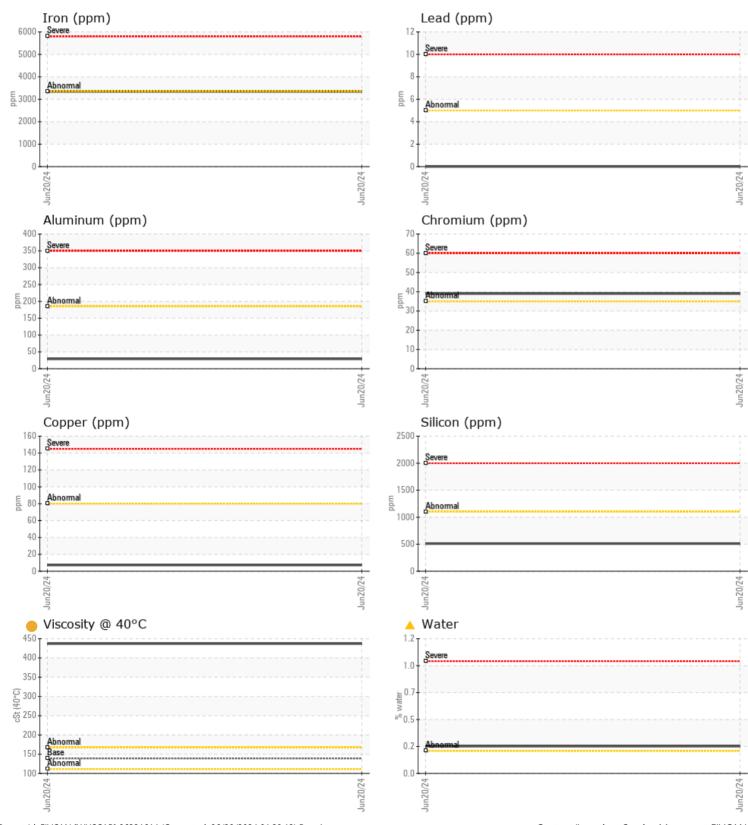

728449

|               |               |              |          |          | 1                |
|---------------|---------------|--------------|----------|----------|------------------|
|               | E INFORMATION | 1            |          |          | 8                |
|               |               |              | <u>_</u> | <u>.</u> |                  |
| Sample Number |               | VCP439525    |          | <br>     |                  |
| Sample Date   |               | 20 Jun 2024  |          | <br>     | FIVE S           |
| Machine Hours |               | 6215         |          | <br>     | MORN             |
| Oil Hours     |               | 0            |          | <br>     | CANAL            |
| Oil Changed   |               | Changed      |          | <br>     | US 33            |
| Sample Status |               | ABNORMAL     |          | <br>     | Contac           |
| VOLVO         |               |              |          |          |                  |
| OIL CON       | DITION        |              |          |          | T:<br>F:         |
| Visc @ 40°C   | cSt           | 437          |          | <br>     | F:               |
|               | 001           |              |          |          |                  |
| VOLVO         |               |              |          |          | Diag             |
| CONTA         | MINATION      |              |          |          | The o            |
| Water         | %             | <b>0.242</b> |          | <br>     | samp             |
| Silicon       | ppm           | 509          |          | <br>     | at the           |
| Sodium        | ppm           | 6            |          | <br>     | monit            |
| Potassium     | ppm           | 7            |          | <br>     | are no           |
|               |               |              |          |          | conce<br>oil. Th |
| WFAR          | METALS        |              |          |          | norm             |
| Iron          | ppm           | 3344         |          | <br>     |                  |
| Copper        | ppm           | <b>7</b>     |          | <br>     |                  |
| Lead          | ppm           | 0            |          | <br>     |                  |
| Tin           | ppm           | 0            |          | <br>     |                  |
| Aluminum      | ppm           | 29           |          | <br>     |                  |
| Chromium      | ppm           | 39           |          | <br>     |                  |
| Molybdenum    | ppm           | 5            |          | <br>     |                  |
| Nickel        | ppm           | 3            |          | <br>     |                  |
| Titanium      |               | 2            |          | <br>     |                  |
| Silver        | ppm           | 0            |          | <br>     |                  |
| Manganese     | ppm           | 25           |          | <br>     |                  |
| Vanadium      | ppm           | <1           |          | <br>     |                  |
| Variaulum     | ppm           |              |          | <br>     |                  |
| VOLVO         |               |              |          | <br>     |                  |
| ADDITI        | VES           |              |          |          |                  |
| Calcium       | ppm           | 640          |          | <br>     |                  |
| Magnesium     | ppm           | 9            |          | <br>     |                  |
|               |               |              |          |          |                  |

## nosis

il change at the time of ling has been noted. Resample next service interval to or.All component wear rates ormal. There is a light entration of water present in the ne oil viscosity is higher than al.

## **CONSTRUCTION EQUIPMENT**

GRAPHS

VOLVO

Report Id: FIVCAN [WUSCAR] 06221614 (Generated: 06/29/2024 01:28:13) Rev: 1

Contact/Location: Service Manager - FIVCAN