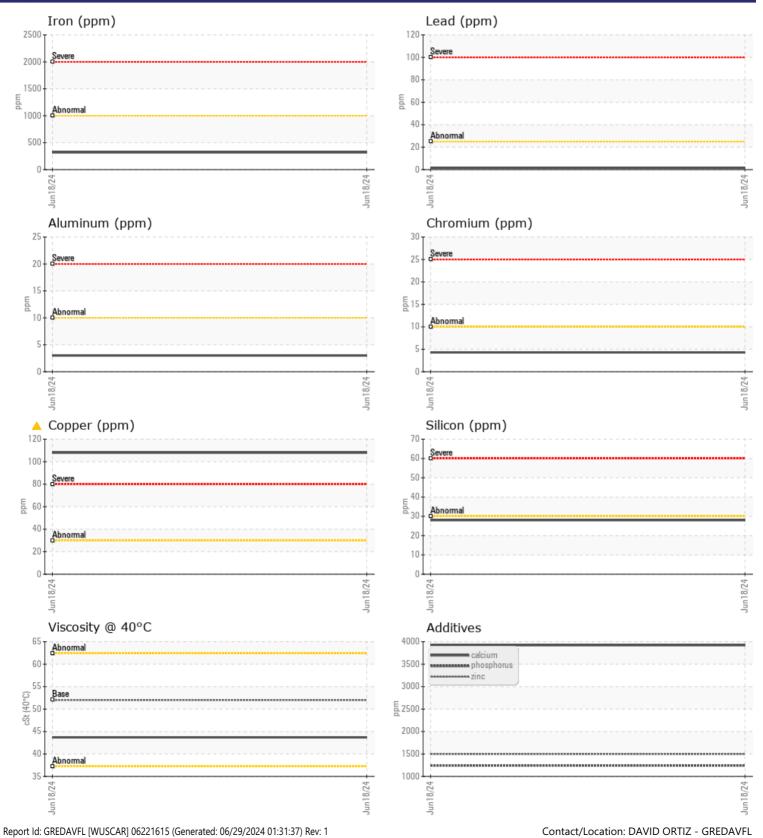

## SAMPLE INFORMATION VCP440201 Sample Number Sample Date 18 Jun 2024 Machine Hours 7398 Oil Hours 0 Oil Changed Changed ABNORMAL Sample Status **OIL CONDITION** Visc @ 40°C cSt 43.7 CONTAMINATION Water % NEG Silicon 28 ppm Sodium 6 🔲 ppm Potassium ppm ■ <1 WEAR METALS 320 Iron ppm Copper ppm Lead ppm 2 🔲 Tin ppm 🔺 12 Aluminum ppm 3 Chromium **4** ppm Molybdenum ppm **<**1 Nickel 2 ppm Titanium ppm <1 Silver 0 ppm Manganese ppm 6 Vanadium ppm <1 01 **ADDITIVES** Calcium ppm 3923 16 Magnesium ppm

Depot:GREDAVFLUnique No:11099812Signed:Angela BorellaReport Date:28 Jun 2024Contact/Location: DAVID ORTIZ - GREDAVFL

1497

1243

0

121

ppm

ppm

ppm