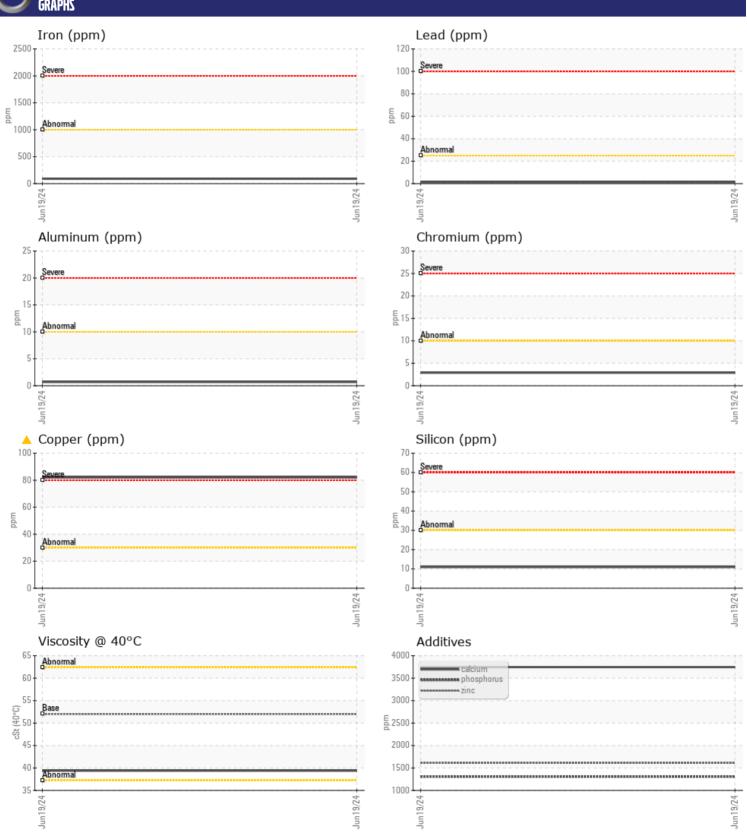

### Diagnosis

The oil change at the time of sampling has been noted. Resample at the next service interval to monitor. The copper level is abnormal. All other component wear rates are normal. There is no indication of any contamination in the oil. The condition of the oil is acceptable for the time in service.