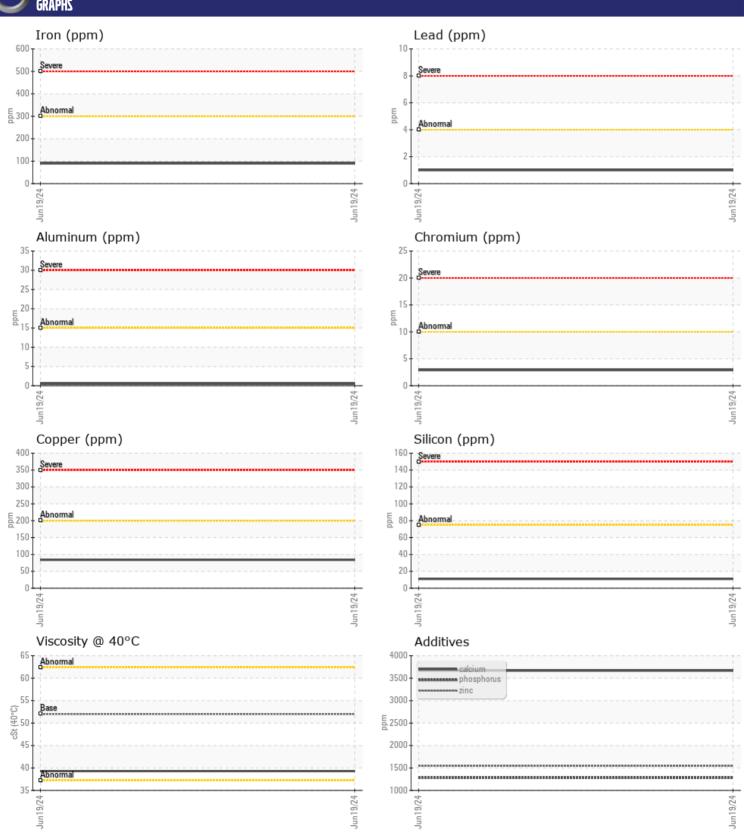

# CONSTRUCTION EQUIPMENT 730045 IAA VOLVO L90H 625959 - REAR AXLE

Sample No: VCP433177

Oil Type: VOLVO WET BRAKE TRANSAXLE OIL

**Job No:** 730045 IAA

| VOLVO          | INFORMATIO | V            |      |  |
|----------------|------------|--------------|------|--|
|                | INFURMATIU |              |      |  |
| Sample Number  |            | VCP433177    | <br> |  |
| Sample Date    |            | 19 Jun 2024  | <br> |  |
| Machine Hours  |            | 5059         | <br> |  |
| Oil Hours      |            | 0            | <br> |  |
| Oil Changed    |            | Changed      | <br> |  |
| Sample Status  |            | NORMAL       | <br> |  |
| VOLVO          |            |              |      |  |
| OIL CON        | NITINN     |              |      |  |
|                |            |              |      |  |
| Visc @ 40°C    | cSt        | ■39.3        | <br> |  |
| VOLVO          |            |              |      |  |
| CONTAN         | MINATION   |              |      |  |
| Water          | %          | NEG          | <br> |  |
| Silicon        |            | ■11          | <br> |  |
| Sodium         | ppm        | <b>8</b>     | <br> |  |
|                | ppm        | _            | <br> |  |
| Potassium      | ppm        | <b></b>      | <br> |  |
| VOLVO          |            |              |      |  |
| WEAR M         | METALS     |              |      |  |
| Iron           | ppm        | ■90          | <br> |  |
| Copper         | ppm        | ■84          | <br> |  |
| Lead           | ppm        | 1            | <br> |  |
| Tin            | ppm        | <b>0</b>     | <br> |  |
| Aluminum       | ppm        | <b>■</b> <1  | <br> |  |
| Chromium       | ppm        | <b>■</b> 3   | <br> |  |
| Molybdenum     | ppm        | <b>1</b>     | <br> |  |
| Nickel         | ppm        | ■0           | <br> |  |
| Titanium       | ppm        | 0            | <br> |  |
| Silver         | ppm        | 0            | <br> |  |
| Manganese      | ppm        | <b>6</b>     | <br> |  |
| Vanadium       | ppm        | <1           | <br> |  |
|                | PPIII      |              |      |  |
| VOLVO          | IF.C       |              |      |  |
| <b>ADDITIV</b> | IEZ .      |              |      |  |
| Calcium        | ppm        | ■3668        | <br> |  |
| Magnesium      | ppm        | ■11          | <br> |  |
| Zinc           | ppm        | ■1546        | <br> |  |
| Phosphorus     | ppm        | <b>1280</b>  | <br> |  |
| Barium         | ppm        | <b>0</b>     | <br> |  |
| Boron          | ppm        | <b>■</b> 114 | <br> |  |
|                |            | _            |      |  |

### Diagnosis

Resample at the next service interval to monitor. All component wear rates are normal. There is no indication of any contamination in the oil. The condition of the oil is acceptable for the time in service.