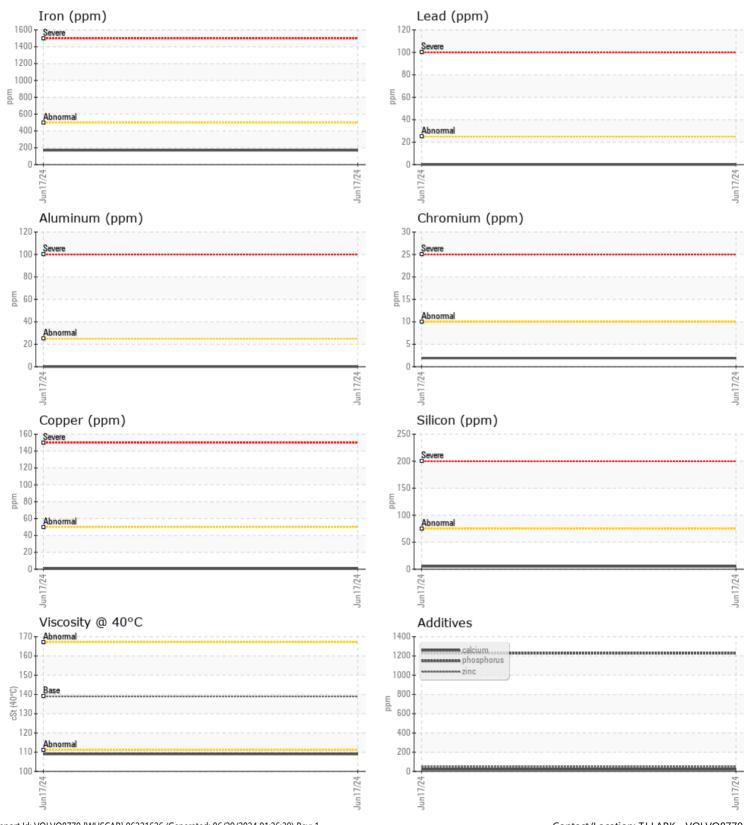

CONSTRUCTION EQUIPMENT SW-35465-2 TEARAPART VOLVO EC 160 310236 - REAR RIGHT FINA

Sample No: VCP454194

VOLVO

Oil Type: VOLVO PREMIUM GEAR OIL 80W-90 GL-5

Job No: SW-35465-2 TEARAPART

| VOLVO         |               |              |         |          |  | _                                                                         |
|---------------|---------------|--------------|---------|----------|--|---------------------------------------------------------------------------|
|               | E INFORMATION |              |         |          |  |                                                                           |
| Sample Number |               | VCP454194    |         |          |  | •                                                                         |
| Sample Date   |               | 17 Jun 2024  |         |          |  | ARNOLD MACHINERY COMPANY                                                  |
| Machine Hours |               | 3935         |         |          |  | 2975 WEST 2100 SOUTH                                                      |
| Oil Hours     |               | 0            |         |          |  | SALT LAKE CITY, UT                                                        |
| Oil Changed   |               | Changed      |         |          |  | US 84119                                                                  |
| Sample Status |               | NORMAL       |         |          |  | Contact: TJ LARK                                                          |
|               |               |              |         |          |  | tlark@arnoldmachinery.com                                                 |
| OIL CON       |               |              |         |          |  | T: (801)972-4000                                                          |
|               |               |              | <u></u> | <u>.</u> |  | F: (801)975-9434                                                          |
| Visc @ 40°C   | cSt           | <b>109</b>   |         |          |  |                                                                           |
| VOLVO         |               |              |         |          |  | Diagnosis                                                                 |
| CONTA         | MINATION      | 5            |         |          |  |                                                                           |
| Water         | %             | NEG          |         |          |  | Resample at the next service interval to monitor.All component wear rates |
| Silicon       | ppm           | 5            |         |          |  | are normal. There is no indication of                                     |
| Sodium        | ppm           | 3            |         |          |  | any contamination in the oil. The                                         |
| Potassium     | ppm           |              |         |          |  | condition of the oil is acceptable for                                    |
|               |               |              |         |          |  | the time in service.                                                      |
| VOLVO         |               |              |         |          |  |                                                                           |
| WEAR I        | METALS        |              |         |          |  |                                                                           |
| Iron          | ppm           | <b>170</b>   |         |          |  |                                                                           |
| Copper        | ppm           | <b>  </b> <1 |         |          |  |                                                                           |
| Lead          | ppm           | 0            |         |          |  |                                                                           |
| Tin           | ppm           | 0            |         |          |  |                                                                           |
| Aluminum      | ppm           | 0            |         |          |  |                                                                           |
| Chromium      | ppm           | 2            |         |          |  |                                                                           |
| Molybdenum    | ppm           | 0            |         |          |  |                                                                           |
| Nickel        | ppm           | 0            |         |          |  |                                                                           |
| Titanium      | ppm           | <1           |         |          |  |                                                                           |
| Silver        | ppm           | 0            |         |          |  |                                                                           |
| Manganese     | ppm           | 2            |         |          |  |                                                                           |
| Vanadium      | ppm           | 0            |         |          |  |                                                                           |
| VOLVO         |               |              |         |          |  | _                                                                         |
|               | VES           |              |         |          |  |                                                                           |
| Calcium       | ppm           | 21           |         |          |  | •                                                                         |
| Magnesium     | ppm           | 10           |         |          |  |                                                                           |
| Zinc          | ppm           | 49           |         |          |  |                                                                           |
| Phosphorus    | ppm           | 1228         |         |          |  |                                                                           |
| Barium        | ppm           | 0            |         |          |  |                                                                           |
| Boron         | ppm           | 128          |         |          |  |                                                                           |
|               |               |              |         |          |  |                                                                           |