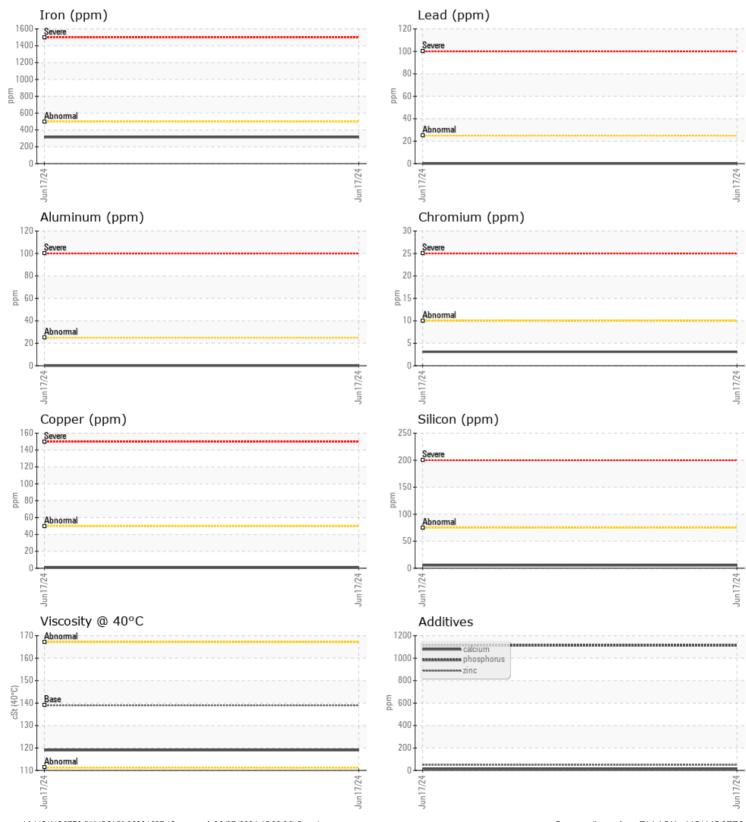

CONSTRUCTION EQUIPMENT SW-35465-2 TEARAPART VOLVO EC160 310236 - REAR LEFT FINA

Sample No: VCP454193

VOLVO

Oil Type: VOLVO PREMIUM GEAR OIL 80W-90 GL-5

Job No: SW-35465-2 TEARAPART

|               | E INFORMATION |             |      |                                                                                  |
|---------------|---------------|-------------|------|----------------------------------------------------------------------------------|
| Sample Number |               | VCP454193   | <br> | <br>-                                                                            |
| Sample Date   |               | 17 Jun 2024 | <br> | <br>ARNOLD MACHINERY COMPANY                                                     |
| Machine Hours |               | 3935        | <br> | <br>2975 WEST 2100 SOUTH                                                         |
| Oil Hours     |               | 0           | <br> | <br>SALT LAKE CITY, UT                                                           |
| Oil Changed   |               | Changed     | <br> | <br>US 84119                                                                     |
| Sample Status |               | NORMAL      | <br> | <br>Contact: TJ LARK                                                             |
|               |               |             |      | tlark@arnoldmachinery.com                                                        |
| VOLVO         |               |             |      | T: (801)972-4000                                                                 |
|               | NDITION       |             |      | <br>F: (801)975-9434                                                             |
| Visc @ 40°C   | cSt           | 🔲 119       | <br> |                                                                                  |
| VOLVO         |               |             |      | Diagnosis                                                                        |
| CONTA         | MINATION      |             |      | -                                                                                |
| Water         | %             | NEG         | <br> | <br>Resample at the next service interval<br>to monitor.All component wear rates |
| Silicon       | ppm           | 5           | <br> | <br>are normal. There is no indication of                                        |
| Sodium        | ppm           | 3           | <br> | <br>any contamination in the oil. The                                            |
| Potassium     | ppm           |             | <br> | <br>condition of the oil is acceptable for                                       |
|               |               |             |      | the time in service.                                                             |
| VOLVO         |               |             |      |                                                                                  |
| WEAR          | METALS        |             |      |                                                                                  |
| Iron          | ppm           | 314         | <br> |                                                                                  |
| Copper        | ppm           | <b></b> <1  | <br> |                                                                                  |
| Lead          | ppm           | 0           | <br> |                                                                                  |
| Tin           | ppm           | 0           | <br> |                                                                                  |
| Aluminum      | ppm           | 0           | <br> |                                                                                  |
| Chromium      | ppm           | 3           | <br> |                                                                                  |
| Molybdenum    | ppm           | 0           | <br> |                                                                                  |
| Nickel        | ppm           | 0           | <br> |                                                                                  |
| Titanium      | ppm           | <1          | <br> |                                                                                  |
| Silver        | ppm           | 0           | <br> |                                                                                  |
| Manganese     | ppm           | 3           | <br> |                                                                                  |
| Vanadium      | ppm           | 0           | <br> |                                                                                  |
| VOLVO         |               |             |      | _                                                                                |
| ADDITI        | VES           |             |      |                                                                                  |
| Calcium       | ppm           | <b>1</b> 6  | <br> | <br>-                                                                            |
| Magnesium     | ppm           | 8           | <br> |                                                                                  |
| Zinc          | ppm           | 50          | <br> |                                                                                  |
| Phosphorus    | ppm           | 1114        | <br> |                                                                                  |
| Barium        | ppm           | 0           | <br> |                                                                                  |
| Boron         | ppm           | 108         | <br> |                                                                                  |
| 201011        | PPIII         |             |      |                                                                                  |

## **CONSTRUCTION EQUIPMENT**

GRAPHS

VOLVO

Report Id: VOLVO8770 [WUSCAR] 06221627 (Generated: 06/27/2024 15:32:26) Rev: 1

Contact/Location: TJ LARK - VOLVO8770