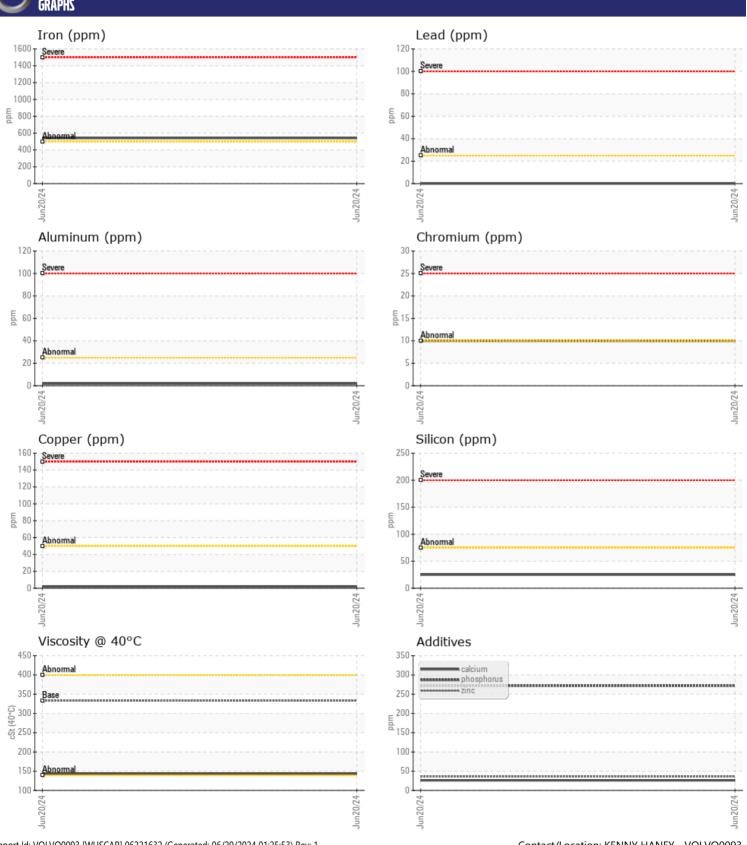

Sample No: VCP444722

Oil Type: VOLVO PREMIUM GEAR OIL 85W-140 GL-5

Job No: HERC RENTAL

| CVMDIL        | INFORMATION |              |   |      |
|---------------|-------------|--------------|---|------|
|               | INFURMATIUN |              |   |      |
| Sample Number |             | VCP444722    |   | <br> |
| Sample Date   |             | 20 Jun 2024  |   | <br> |
| Machine Hours |             | 1018         |   | <br> |
| Oil Hours     |             | 0            |   | <br> |
| Oil Changed   |             | Changed      |   | <br> |
| Sample Status |             | NORMAL       |   | <br> |
| VOLVO         |             |              |   |      |
| OIL CONE      | DITION      |              |   |      |
| Visc @ 40°C   | cSt         | <b>143</b>   |   | <br> |
|               |             |              |   |      |
| VOLVO         | IN A TION   |              |   |      |
| CONTAM        | INATION     |              |   |      |
| Water         | %           | NEG          |   | <br> |
| Silicon       | ppm         | <b>25</b>    |   | <br> |
| Sodium        | ppm         | <b>4</b>     |   | <br> |
| Potassium     | ppm         | ■0           |   | <br> |
| VOLVO         |             |              |   |      |
| WEAR M        | ETALC       |              |   |      |
| _             |             |              |   |      |
| Iron          | ppm         | <b>541</b>   |   | <br> |
| Copper        | ppm         | <b>2</b>     |   | <br> |
| Lead          | ppm         | ■0           |   | <br> |
| Tin           | ppm         | <b>22</b>    |   | <br> |
| Aluminum      | ppm         | <b>2</b>     |   | <br> |
| Chromium      | ppm         | ■10          |   | <br> |
| Molybdenum    | ppm         | ■0           |   | <br> |
| Nickel        | ppm         | <b>1</b>     |   | <br> |
| Titanium      | ppm         | <1           |   | <br> |
| Silver        | ppm         | 0            |   | <br> |
| Manganese     | ppm         | ■9           |   | <br> |
| Vanadium      | ppm         | 0            |   | <br> |
| VOLVO         |             |              |   | <br> |
| ADDITIV       | ES          |              |   |      |
| Calcium       | ppm         | <b>26</b>    |   | <br> |
| Magnesium     | ppm         | <b></b>      |   | <br> |
| Zinc          | ppm         | ■36          |   | <br> |
| Phosphorus    | ppm         | <b>■</b> 272 |   | <br> |
| Barium        | ppm         | 2            |   | <br> |
| Boron         | ppm         | ■3           |   | <br> |
| DOTOTI        | ppiii       |              | - |      |

## Diagnosis

The oil change at the time of sampling has been noted. Resample at the next service interval to monitor. Metal levels are typical for a new component breaking in. There is no indication of any contamination in the oil. The condition of the oil is acceptable for the time in service.